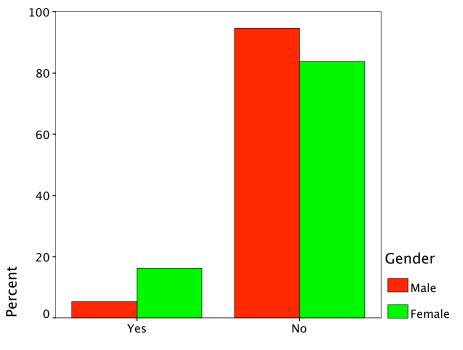

nt              | 66     | 46     | 112    |
|        |        | % within Gender    | 58.9%  | 41.1%  | 100.0% |
|        |        | % within Discovery | 42.6%  | 32.4%  | 37.7%  |
|        |        | % of Total         | 22.2%  | 15.5%  | 37.7%  |
|        | Female | Count              | 89     | 96     | 185    |
|        |        | % within Gender    | 48.1%  | 51.9%  | 100.0% |
|        |        | % within Discovery | 57.4%  | 67.6%  | 62.3%  |
|        |        | % of Total         | 30.0%  | 32.3%  | 62.3%  |
| Total  |        | Count              | 155    | 142    | 297    |
|        |        | % within Gender    | 52.2%  | 47.8%  | 100.0% |
|        |        | % within Discovery | 100.0% | 100.0% | 100.0% |
|        |        | % of Total         | 52.2%  | 47.8%  | 100.0% |















Graph



## Case Processing Summary

|                       | Cas | ses     |
|-----------------------|-----|---------|
|                       | Va  | lid     |
|                       | N   | Percent |
| Gender * Disney       | 297 | 98.0%   |
| Gender * My Net TV    | 297 | 98.0%   |
| Gender * ESPN         | 297 | 98.0%   |
| Gender * Food Channel | 297 | 98.0%   |
| Gender * FX           | 297 | 98.0%   |

|                       |         | Cases   |     |         |
|-----------------------|---------|---------|-----|---------|
|                       | Missing |         | То  | tal     |
|                       | N       | Percent | N   | Percent |
| Gender * Disney       | 6       | 2.0%    | 303 | 100.0%  |
| Gender * My Net TV    | 6       | 2.0%    | 303 | 100.0%  |
| Ge