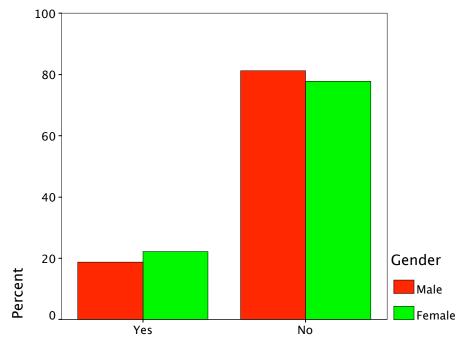

### Gender \* Radio-Wkend AM Crosstabulation

|        |        |                            | Radio-Wkend AM |        |        |
|--------|--------|----------------------------|----------------|--------|--------|
|        |        |                            | Yes            | No     | Total  |
| Gender | Male   | Count                      | 21             | 91     | 112    |
|        |        | % within Gender            | 18.8%          | 81.3%  | 100.0% |
|        |        | % within<br>Radio-Wkend AM | 28.8%          | 40.6%  | 37.7%  |
|        |        | % of Total                 | 7.1%           | 30.6%  | 37.7%  |
|        | Female | Count                      | 52             | 133    | 185    |
|        |        | % within Gender            | 28.1%          | 71.9%  | 100.0% |
|        |        | % within<br>Radio-Wkend AM | 71.2%          | 59.4%  | 62.3%  |
|        |        | % of Total                 | 17.5%          | 44.8%  | 62.3%  |
| Total  |        | Count                      | 73             | 224    | 297    |
|        |        | % within Gender            | 24.6%          | 75.4%  | 100.0% |
|        |        | % within<br>Radio-Wkend AM | 100.0%         | 100.0% | 100.0% |
|        |        | % of Total                 | 24.6%          | 75.4%  | 100.0% |