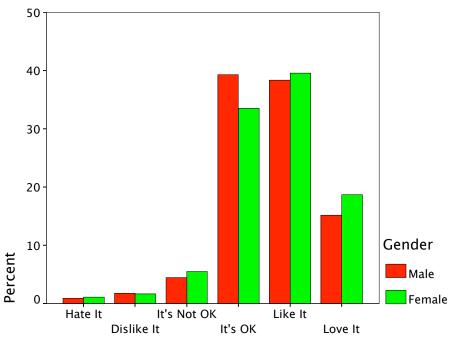

| 32.8%       | 62.4%  |
| Total  |        | Count                                 | 149         | 290    |
|        |        | % within Gender                       | 51.4%       | 100.0% |
|        |        | % within Web content<br>updated daily | 100.0%      | 100.0% |
|        |        | % of Total                            | 51.4%       | 100.0% |

#### Gender \* Web content updated daily Crosstabulation

# Graph



Lots of Color



Lots of Things to Look At







Different Type Styles and Sizes









Short txt Blocks w/Bullet Points





Min. Amnt of Txt



All Navigation Left







Navigation through pg









Site "sticks" to LH side window





Website "floats" in mid of window



Photos/graphics of students







Photos/graphics of the faculty









Pgs w/out photos/graphics









Flash Animation









A lot to Read







Podcasts or Vodcasts











Content updated once/mnth







Ability to buy textbooks online









Coll. IM address for all students









Chat w/Coll. Staff









Student Blog about the coll.







Able to IM w/current students









Virtual Campus Tour

















Free Email from Coll.