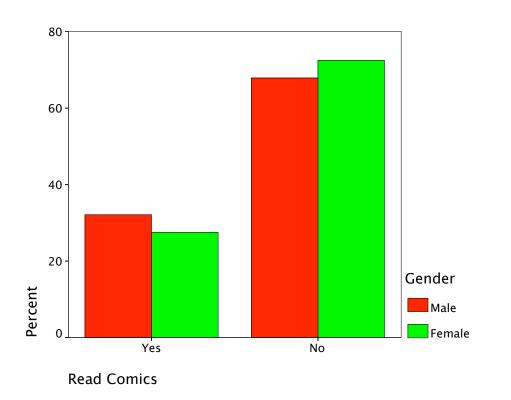

|        |        |                             | Radio-Wkday Eve |        |        |
|--------|--------|-----------------------------|-----------------|--------|--------|
|        |        |                             | Yes             | No     | Total  |
| Gender | Male   | Count                       | 41              | 71     | 112    |
|        |        | % within Gender             | 36.6%           | 63.4%  | 100.0% |
|        |        | % within<br>Radio-Wkday Eve | 34.5%           | 39.9%  | 37.7%  |
|        |        | % of Total                  | 13.8%           | 23.9%  | 37.7%  |
|        | Female | Count                       | 78              | 107    | 185    |
|        |        | % within Gender             | 42.2%           | 57.8%  | 100.0% |
|        |        | % within<br>Radio-Wkday Eve | 65.5%           | 60.1%  | 62.3%  |
|        |        | % of Total                  | 26.3%           | 36.0%  | 62.3%  |
| Total  |        | Count                       | 119             | 178    | 297    |
|        |        | % within Gender             | 40.1%           | 59.9%  | 100.0% |
|        |        | % within<br>Radio-Wkday Eve | 100.0%          | 100.0% | 100.0% |
|        |        | % of Total                  | 40.1%           | 59.9%  | 100.0% |