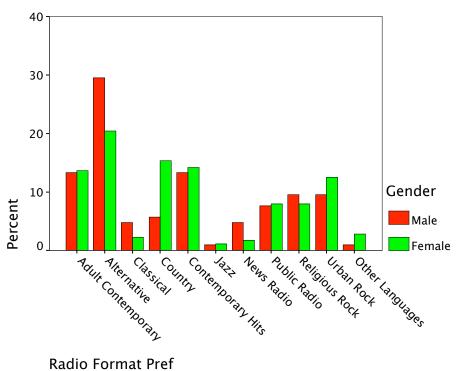

### Gender \* Radio Format Pref Crosstabulation

|        |        |                               |                      | Radio For   | rmat Pref |         |
|--------|--------|-------------------------------|----------------------|-------------|-----------|---------|
|        |        |                               | Adult<br>Contemporar | Alternative | Classical | Country |
| Gender | Male   | Count                         | y<br>14              | 31          | 5         | 6       |
|        |        | % within Gender               | 13.3%                | 29.5%       | 4.8%      | 5.7%    |
|        |        | % within Radio<br>Format Pref | 36.8%                | 46.3%       | 55.6%     | 18.2%   |
|        |        | % of Total                    | 5.0%                 | 11.0%       | 1.8%      | 2.1%    |
|        | Female | Count                         | 24                   | 36          | 4         | 27      |
|        |        | % within Gender               | 13.6%                | 20.5%       | 2.3%      | 15.3%   |
|        |        | % within Radio<br>Format Pref | 63.2%                | 53.7%       | 44.4%     | 81.8%   |
|        |        | % of Total                    | 8.5%                 | 12.8%       | 1.4%      | 9.6%    |
| Total  |        | Count                         | 38                   | 67          | 9         | 33      |
|        |        | % within Gender               | 13.5%                | 23.8%       | 3.2%      | 11.7%   |
|        |        | % within Radio<br>Format Pref | 100.0%               | 100.0%      | 100.0%    | 100.0%  |
|        |        | % of Total                    | 13.5%                | 23.8%       | 3.2%      | 11.7%   |

### Gender \* Radio Format Pref Crosstabulation

|        |        |                               | Radio Format Pref     |        |            |              |
|--------|--------|-------------------------------|-----------------------|--------|------------|--------------|
|        |        |                               | Contemporar<br>y Hits | Jazz   | News Radio | Public Radio |
| Gender | Male   | Count                         | 14                    | 1      | 5          | 8            |
|        |        | % within Gender               | 13.3%                 | 1.0%   | 4.8%       | 7.6%         |
|        |        | % within Radio<br>Format Pref | 35.9%                 | 33.3%  | 62.5%      | 36.4%        |
|        |        | % of Total                    | 5.0%                  | .4%    | 1.8%       | 2.8%         |
|        | Female | Count                         | 25                    | 2      | 3          | 14           |
|        |        | % within Gender               | 14.2%                 | 1.1%   | 1.7%       | 8.0%         |
|        |        | % within Radio<br>Format Pref | 64.1%                 | 66.7%  | 37.5%      | 63.6%        |
|        |        | % of Total                    | 8.9%                  | .7%    | 1.1%       | 5.0%         |
| Total  |        | Count                         | 39                    | 3      | 8          | 22           |
|        |        | % within Gender               | 13.9%                 | 1.1%   | 2.8%       | 7.8%         |
|        |        | % within Radio<br>Format Pref | 100.0%                | 100.0% | 100.0%     | 100.0%       |
|        |        | % of Total                    | 13.9%                 | 1.1%   | 2.8%       | 7.8%         |

#### Gender \* Radio Format Pref Crosstabulation

|        |        |                               | R                 | adio Format Pre | f                  |        |
|--------|--------|-------------------------------|-------------------|-----------------|--------------------|--------|
|        |        |                               | Religious<br>Rock | Urban Rock      | Other<br>Languages | Total  |
| Gender | Male   | Count                         | 10                | 10              | 1                  | 105    |
|        |        | % within Gender               | 9.5%              | 9.5%            | 1.0%               | 100.0% |
|        |        | % within Radio<br>Format Pref | 41.7%             | 31.3%           | 16.7%              | 37.4%  |
|        |        | % of Total                    | 3.6%              | 3.6%            | .4%                | 37.4%  |
|        | Female | Count                         | 14                | 22              | 5                  | 176    |
|        |        | % within Gender               | 8.0%              | 12.5%           | 2.8%               | 100.0% |
|        |        | % within Radio<br>Format Pref | 58.3%             | 68.8%           | 83.3%              | 62.6%  |
|        |        | % of Total                    | 5.0%              | 7.8%            | 1.8%               | 62.6%  |
| Total  |        | Count                         | 24                | 32              | 6                  | 281    |
|        |        | % within Gender               | 8.5%              | 11.4%           | 2.1%               | 100.0% |
|        |        | % within Radio<br>Format Pref | 100.0%            | 100.0%          | 100.0%             | 100.0% |
|        |        | % of Total                    | 8.5%              | 11.4%           | 2.1%               | 100.0% |