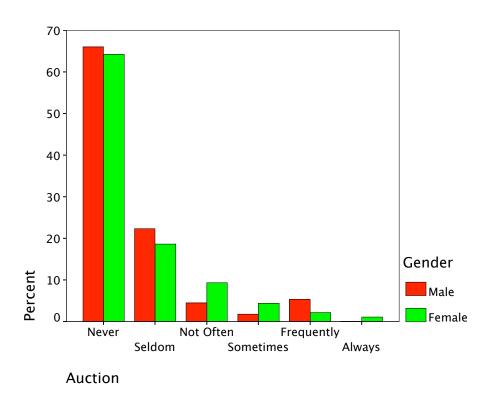

|        |        |                             | Radio-Wkday Eve |        |        |
|--------|--------|-----------------------------|-----------------|--------|--------|
|        |        |                             | Yes             | No     | Total  |
| Gender | Male   | Count                       | 41              | 71     | 112    |
|        |        | % within Gender             | 36.6%           | 63.4%  | 100.0% |
|        |        | % within<br>Radio-Wkday Eve | 34.5%           | 39.9%  | 37.7%  |
|        |        | % of Total                  | 13.8%           | 23.9%  | 37.7%  |
|        | Female | Count                       | 78              | 107    | 185    |
|        |        | % within Gender             | 42.2%           | 57.8%  | 100.0% |
|        |        | % within<br>Radio-Wkday Eve | 65.5%           | 60.1%  | 62.3%  |
|        |        | % of Total                  | 26.3%           | 36.0%  | 62.3%  |
| Total  |        | Count                       | 119             | 178    | 297    |
|        |        | % within Gender             | 40.1%           | 59.9%  | 100.0% |
|        |        | % within<br>Radio-Wkday Eve | 100.0%          | 100.0% | 100.0% |
|        |        | % of Total                  | 40.1%           | 59.9%  | 100.0% |