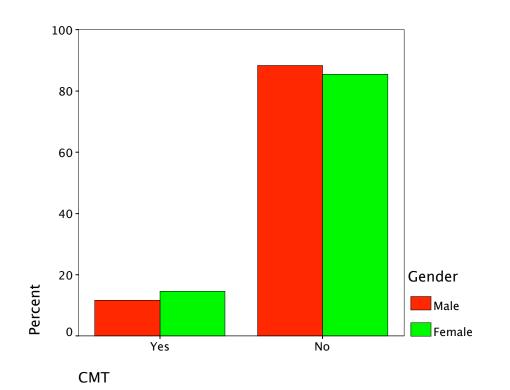

### Gender \* CMT Crosstabulation

|        |        |                 | СМТ    |        |        |
|--------|--------|-----------------|--------|--------|--------|
|        |        |                 | Yes    | No     | Total  |
| Gender | Male   | Count           | 13     | 99     | 112    |
|        |        | % within Gender | 11.6%  | 88.4%  | 100.0% |
|        |        | % within CMT    | 32.5%  | 38.5%  | 37.7%  |
|        |        | % of Total      | 4.4%   | 33.3%  | 37.7%  |
|        | Female | Count           | 27     | 158    | 185    |
|        |        | % within Gender | 14.6%  | 85.4%  | 100.0% |
|        |        | % within CMT    | 67.5%  | 61.5%  | 62.3%  |
|        |        | % of Total      | 9.1%   | 53.2%  | 62.3%  |
| Total  |        | Count           | 40     | 257    | 297    |
|        |        | % within Gender | 13.5%  | 86.5%  | 100.0% |
|        |        | % within CMT    | 100.0% | 100.0% | 100.0% |
|        |        | % of Total      | 13.5%  | 86.5%  | 100.0% |