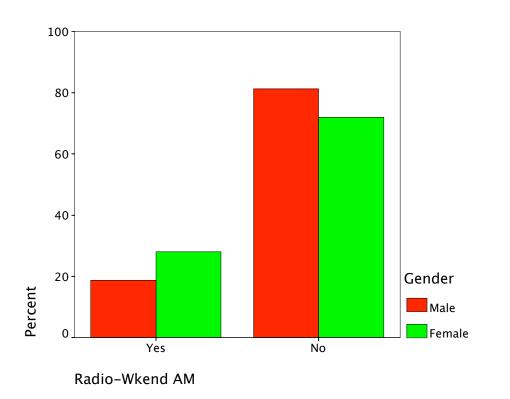

### Gender \* Radio-Wkend AM Crosstabulation

|        |        |                            | Radio-Wkend AM |        |        |
|--------|--------|----------------------------|----------------|--------|--------|
|        |        |                            | Yes            | No     | Total  |
| Gender | Male   | Count                      | 21             | 91     | 112    |
|        |        | % within Gender            | 18.8%          | 81.3%  | 100.0% |
|        |        | % within<br>Radio-Wkend AM | 28.8%          | 40.6%  | 37.7%  |
|        |        | % of Total                 | 7.1%           | 30.6%  | 37.7%  |
|        | Female | Count                      | 52             | 133    | 185    |
|        |        | % within Gender            | 28.1%          | 71.9%  | 100.0% |
|        |        | % within<br>Radio-Wkend AM | 71.2%          | 59.4%  | 62.3%  |
|        |        | % of Total                 | 17.5%          | 44.8%  | 62.3%  |
| Total  |        | Count                      | 73             | 224    | 297    |
|        |        | % within Gender            | 24.6%          | 75.4%  | 100.0% |
|        |        | % within<br>Radio-Wkend AM | 100.0%         | 100.0% | 100.0% |
|        |        | % of Total                 | 24.6%          | 75.4%  | 100.0% |