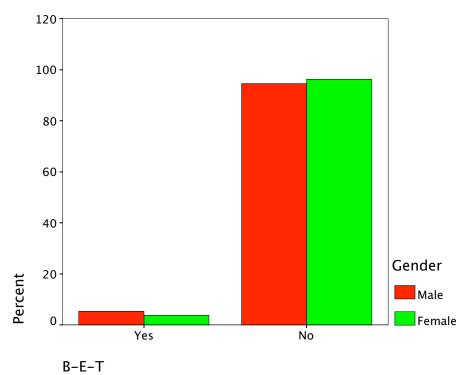

|        |        |                 | B-E-T  |        |        |
|--------|--------|-----------------|--------|--------|--------|
|        |        |                 | Yes    | No     | Total  |
| Gender | Male   | Count           | 6      | 106    | 112    |
|        |        | % within Gender | 5.4%   | 94.6%  | 100.0% |
|        |        | % within B–E–T  | 46.2%  | 37.3%  | 37.7%  |
|        |        | % of Total      | 2.0%   | 35.7%  | 37.7%  |
|        | Female | Count           | 7      | 178    | 185    |
|        |        | % within Gender | 3.8%   | 96.2%  | 100.0% |
|        |        | % within B–E–T  | 53.8%  | 62.7%  | 62.3%  |
|        |        | % of Total      | 2.4%   | 59.9%  | 62.3%  |
| Total  |        | Count           | 13     | 284    | 297    |
|        |        | % within Gender | 4.4%   | 95.6%  | 100.0% |
|        |        | % within B–E–T  | 100.0% | 100.0% | 100.0% |
|        |        | % of Total      | 4.4%   | 95.6%  | 100.0% |

Gender \* B-E-T Crosstabulation