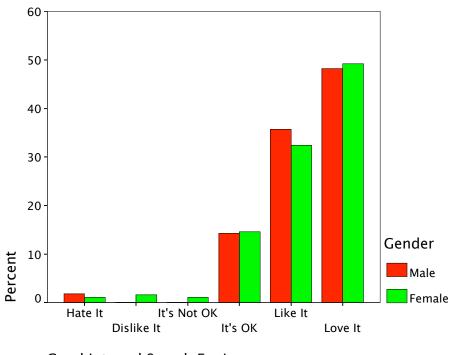

| 290    |
|        |        | % within Gender                       | 51.4%       | 100.0% |
|        |        | % within Web content<br>updated daily | 100.0%      | 100.0% |
|        |        | % of Total                            | 51.4%       | 100.0% |

#### Gender \* Web content updated daily Crosstabulation

# Graph



Lots of Color



Lots of Things to Look At







Different Type Styles and Sizes









Short txt Blocks w/Bullet Points





Min. Amnt of Txt



All Navigation Left







Navigation through pg









Site "sticks" to LH side window





Website "floats" in mid of window



Photos/graphics of students







Photos/graphics of the faculty









Pgs w/out photos/graphics









Flash Animation









A lot to Read







Podcasts or Vodcasts











Content updated once/mnth







Ability to buy textbooks online









Coll. IM address for all students









Chat w/Coll. Staff









Student Blog about the coll.







Able to IM w/current students









Virtual Campus Tour

















Free Email from Coll.