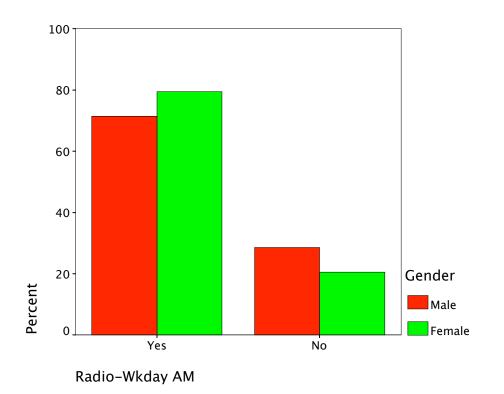

| Gender * Radio-Wkday A | AM Crosstabulation |
|------------------------|--------------------|
|------------------------|--------------------|

|        |        |                            | Radio-Wkday AM |        |        |
|--------|--------|----------------------------|----------------|--------|--------|
|        |        |                            | Yes            | No     | Total  |
| Gender | Male   | Count                      | 80             | 32     | 112    |
|        |        | % within Gender            | 71.4%          | 28.6%  | 100.0% |
|        |        | % within<br>Radio-Wkday AM | 35.2%          | 45.7%  | 37.7%  |
|        |        | % of Total                 | 26.9%          | 10.8%  | 37.7%  |
|        | Female | Count                      | 147            | 38     | 185    |
|        |        | % within Gender            | 79.5%          | 20.5%  | 100.0% |
|        |        | % within<br>Radio-Wkday AM | 64.8%          | 54.3%  | 62.3%  |
|        |        | % of Total                 | 49.5%          | 12.8%  | 62.3%  |
| Total  |        | Count                      | 227            | 70     | 297    |
|        |        | % within Gender            | 76.4%          | 23.6%  | 100.0% |
|        |        | % within<br>Radio-Wkday AM | 100.0%         | 100.0% | 100.0% |
|        |        | % of Total                 | 76.4%          | 23.6%  | 100.0% |