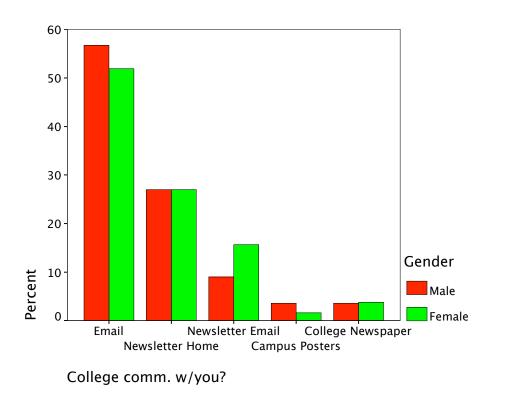

#### Gender \* Radio-Home Crosstabulation

|        |        |                     | Radio-Home |        |        |
|--------|--------|---------------------|------------|--------|--------|
|        |        |                     | Yes        | No     | Total  |
| Gender | Male   | Count               | 30         | 82     | 112    |
|        |        | % within Gender     | 26.8%      | 73.2%  | 100.0% |
|        |        | % within Radio-Home | 30.6%      | 41.2%  | 37.7%  |
|        |        | % of Total          | 10.1%      | 27.6%  | 37.7%  |
|        | Female | Count               | 68         | 117    | 185    |
|        |        | % within Gender     | 36.8%      | 63.2%  | 100.0% |
|        |        | % within Radio-Home | 69.4%      | 58.8%  | 62.3%  |
|        |        | % of Total          | 22.9%      | 39.4%  | 62.3%  |
| Total  |        | Count               | 98         | 199    | 297    |
|        |        | % within Gender     | 33.0%      | 67.0%  | 100.0% |
|        |        | % within Radio-Home | 100.0%     | 100.0% | 100.0% |
|        |        | % of Total          | 33.0%      | 67.0%  | 100.0% |

|        |        |                    | Radio  | -Car   |        |
|--------|--------|--------------------|--------|--------|--------|
|        |        |                    | Yes    | No     | Total  |
| Gender | Male   | Count              | 104    | 8      | 112    |
|        |        | % within Gender    | 92.9%  | 7.1%   | 100.0% |
|        |        | % within Radio-Car | 37.7%  | 38.1%  | 37.7%  |
|        |        | % of Total         | 35.0%  | 2.7%   | 37.7%  |
|        | Female | Count              | 172    | 13     | 185    |
|        |        | % within Gender    | 93.0%  | 7.0%   | 100.0% |
|        |        | % within Radio-Car | 62.3%  | 61.9%  | 62.3%  |
|        |        | % of Total         | 57.9%  | 4.4%   | 62.3%  |
| Total  |        | Count              | 276    | 21     | 297    |
|        |        | % within Gender    | 92.9%  | 7.1%   | 100.0% |
|        |        | % within Radio-Car | 100.0% | 100.0% | 100.0% |
|        |        | % of Total         | 92.9%  | 7.1%   | 100.0% |

### Gender \* Radio-Work Crosstabulation

|        |        |                     | Radio- | -Work  |        |
|--------|--------|---------------------|--------|--------|--------|
|        |        |                     | Yes    | No     | Total  |
| Gender | Male   | Count               | 22     | 90     | 112    |
|        |        | % within Gender     | 19.6%  | 80.4%  | 100.0% |
|        |        | % within Radio-Work | 36.7%  | 38.0%  | 37.7%  |
|        |        | % of Total          | 7.4%   | 30.3%  | 37.7%  |
|        | Female | Count               | 38     | 147    | 185    |
|        |        | % within Gender     | 20.5%  | 79.5%  | 100.0% |
|        |        | % within Radio-Work | 63.3%  | 62.0%  | 62.3%  |
|        |        | % of Total          | 12.8%  | 49.5%  | 62.3%  |
| Total  |        | Count               | 60     | 237    | 297    |
|        |        | % within Gender     | 20.2%  | 79.8%  | 100.0% |
|        |        | % within Radio-Work | 100.0% | 100.0% | 100.0% |
|        |        | % of Total          | 20.2%  | 79.8%  | 100.0% |

|        |        |                       | Radio- | School |        |
|--------|--------|-----------------------|--------|--------|--------|
|        |        |                       | Yes    | No     | Total  |
| Gender | Male   | Count                 | 2      | 110    | 112    |
|        |        | % within Gender       | 1.8%   | 98.2%  | 100.0% |
|        |        | % within Radio-School | 22.2%  | 38.2%  | 37.7%  |
|        |        | % of Total            | .7%    | 37.0%  | 37.7%  |
|        | Female | Count                 | 7      | 178    | 185    |
|        |        | % within Gender       | 3.8%   | 96.2%  | 100.0% |
|        |        | % within Radio-School | 77.8%  | 61.8%  | 62.3%  |
|        |        | % of Total            | 2.4%   | 59.9%  | 62.3%  |
| Total  |        | Count                 | 9      | 288    | 297    |
|        |        | % within Gender       | 3.0%   | 97.0%  | 100.0% |
|        |        | % within Radio-School | 100.0% | 100.0% | 100.0% |
|        |        | % of Total            | 3.0%   | 97.0%  | 100.0% |