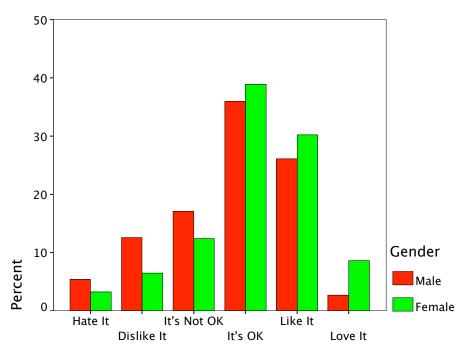

|        |        |                             | Radio-Wkday Eve |        |        |
|--------|--------|-----------------------------|-----------------|--------|--------|
|        |        |                             | Yes             | No     | Total  |
| Gender | Male   | Count                       | 41              | 71     | 112    |
|        |        | % within Gender             | 36.6%           | 63.4%  | 100.0% |
|        |        | % within<br>Radio-Wkday Eve | 34.5%           | 39.9%  | 37.7%  |
|        |        | % of Total                  | 13.8%           | 23.9%  | 37.7%  |
|        | Female | Count                       | 78              | 107    | 185    |
|        |        | % within Gender             | 42.2%           | 57.8%  | 100.0% |
|        |        | % within<br>Radio-Wkday Eve | 65.5%           | 60.1%  | 62.3%  |
|        |        | % of Total                  | 26.3%           | 36.0%  | 62.3%  |
| Total  |        | Count                       | 119             | 178    | 297    |
|        |        | % within Gender             | 40.1%           | 59.9%  | 100.0% |
|        |        | % within<br>Radio-Wkday Eve | 100.0%          | 100.0% | 100.0% |
|        |        | % of Total                  | 40.1%           | 59.9%  | 100.0% |