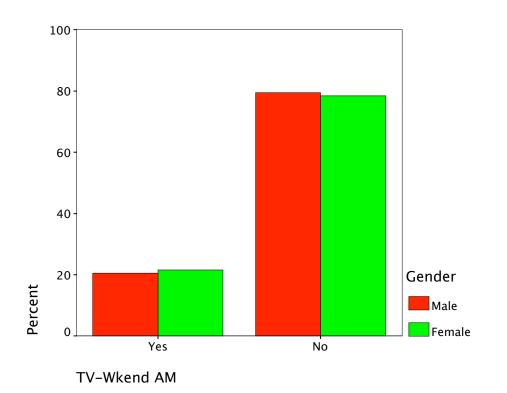

|        |        |                      | TV-Wke | end AM |        |
|--------|--------|----------------------|--------|--------|--------|
|        |        |                      | Yes    | No     | Total  |
| Gender | Male   | Count                | 23     | 89     | 112    |
|        |        | % within Gender      | 20.5%  | 79.5%  | 100.0% |
|        |        | % within TV-Wkend AM | 36.5%  | 38.0%  | 37.7%  |
|        |        | % of Total           | 7.7%   | 30.0%  | 37.7%  |
|        | Female | Count                | 40     | 145    | 185    |
|        |        | % within Gender      | 21.6%  | 78.4%  | 100.0% |
|        |        | % within TV-Wkend AM | 63.5%  | 62.0%  | 62.3%  |
|        |        | % of Total           | 13.5%  | 48.8%  | 62.3%  |
| Total  |        | Count                | 63     | 234    | 297    |
|        |        | % within Gender      | 21.2%  | 78.8%  | 100.0% |
|        |        | % within TV-Wkend AM | 100.0% | 100.0% | 100.0% |
|        |        | % of Total           | 21.2%  | 78.8%  | 100.0% |

### Gender \* TV-Wkend AM Crosstabulation