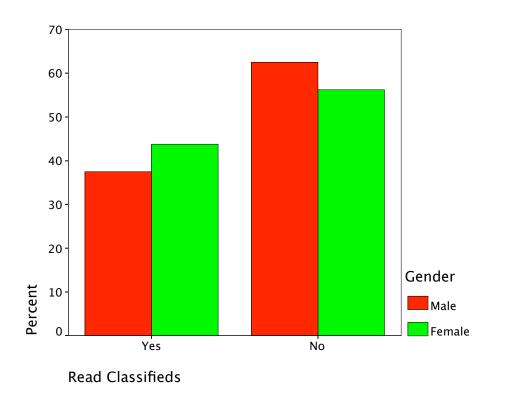

| Gender * Radio-Wkday A | AM Crosstabulation |
|------------------------|--------------------|
|------------------------|--------------------|

|        |        |                            | Radio-Wkday AM |        |        |
|--------|--------|----------------------------|----------------|--------|--------|
|        |        |                            | Yes            | No     | Total  |
| Gender | Male   | Count                      | 80             | 32     | 112    |
|        |        | % within Gender            | 71.4%          | 28.6%  | 100.0% |
|        |        | % within<br>Radio-Wkday AM | 35.2%          | 45.7%  | 37.7%  |
|        |        | % of Total                 | 26.9%          | 10.8%  | 37.7%  |
|        | Female | Count                      | 147            | 38     | 185    |
|        |        | % within Gender            | 79.5%          | 20.5%  | 100.0% |
|        |        | % within<br>Radio-Wkday AM | 64.8%          | 54.3%  | 62.3%  |
|        |        | % of Total                 | 49.5%          | 12.8%  | 62.3%  |
| Total  |        | Count                      | 227            | 70     | 297    |
|        |        | % within Gender            | 76.4%          | 23.6%  | 100.0% |
|        |        | % within<br>Radio-Wkday AM | 100.0%         | 100.0% | 100.0% |
|        |        | % of Total                 | 76.4%          | 23.6%  | 100.0% |

### Gender \* Radio-Wkend AM Crosstabulation

|        |        |                            | Radio-Wkend AM |        |        |
|--------|--------|----------------------------|----------------|--------|--------|
|        |        |                            | Yes            | No     | Total  |
| Gender | Male   | Count                      | 21             | 91     | 112    |
|        |        | % within Gender            | 18.8%          | 81.3%  | 100.0% |
|        |        | % within<br>Radio-Wkend AM | 28.8%          | 40.6%  | 37.7%  |
|        |        | % of Total                 | 7.1%           | 30.6%  | 37.7%  |
|        | Female | Count                      | 52             | 133    | 185    |
|        |        | % within Gender            | 28.1%          | 71.9%  | 100.0% |
|        |        | % within<br>Radio-Wkend AM | 71.2%          | 59.4%  | 62.3%  |
|        |        | % of Total                 | 17.5%          | 44.8%  | 62.3%  |
| Total  |        | Count                      | 73             | 224    | 297    |
|        |        | % within Gender            | 24.6%          | 75.4%  | 100.0% |
|        |        | % within<br>Radio-Wkend AM | 100.0%         | 100.0% | 100.0% |
|        |        | % of Total                 | 24.6%          | 75.4%  | 100.0% |