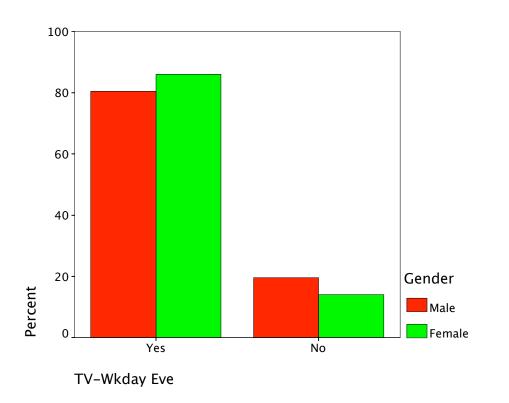

## Gender \* TV-Wkday Eve Crosstabulation

|        |        |                       | TV-Wko | day Eve |        |
|--------|--------|-----------------------|--------|---------|--------|
|        |        |                       | Yes    | No      | Total  |
| Gender | Male   | Count                 | 90     | 22      | 112    |
|        |        | % within Gender       | 80.4%  | 19.6%   | 100.0% |
|        |        | % within TV-Wkday Eve | 36.1%  | 45.8%   | 37.7%  |
|        |        | % of Total            | 30.3%  | 7.4%    | 37.7%  |
|        | Female | Count                 | 159    | 26      | 185    |
|        |        | % within Gender       | 85.9%  | 14.1%   | 100.0% |
|        |        | % within TV-Wkday Eve | 63.9%  | 54.2%   | 62.3%  |
|        |        | % of Total            | 53.5%  | 8.8%    | 62.3%  |
| Total  |        | Count                 | 249    | 48      | 297    |
|        |        | % within Gender       | 83.8%  | 16.2%   | 100.0% |
|        |        | % within TV-Wkday Eve | 100.0% | 100.0%  | 100.0% |
|        |        | % of Total            | 83.8%  | 16.2%   | 100.0% |