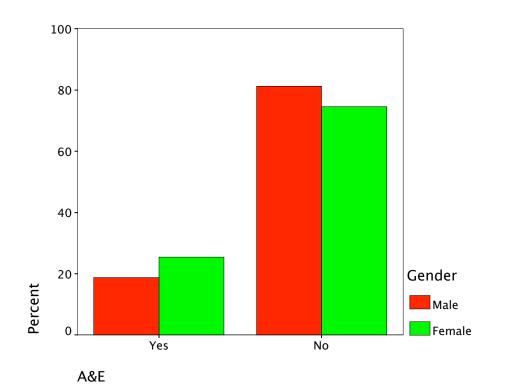

|        |        |                 | A&E    |        |        |
|--------|--------|-----------------|--------|--------|--------|
|        |        |                 | Yes    | No     | Total  |
| Gender | Male   | Count           | 21     | 91     | 112    |
|        |        | % within Gender | 18.8%  | 81.3%  | 100.0% |
|        |        | % within A&E    | 30.9%  | 39.7%  | 37.7%  |
|        |        | % of Total      | 7.1%   | 30.6%  | 37.7%  |
|        | Female | Count           | 47     | 138    | 185    |
|        |        | % within Gender | 25.4%  | 74.6%  | 100.0% |
|        |        | % within A&E    | 69.1%  | 60.3%  | 62.3%  |
|        |        | % of Total      | 15.8%  | 46.5%  | 62.3%  |
| Total  |        | Count           | 68     | 229    | 297    |
|        |        | % within Gender | 22.9%  | 77.1%  | 100.0% |
|        |        | % within A&E    | 100.0% | 100.0% | 100.0% |
|        |        | % of Total      | 22.9%  | 77.1%  | 100.0% |

### Gender \* A&E Crosstabulation