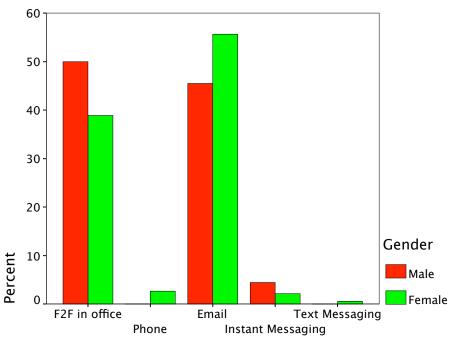

| 37.7%  |
|        |        | % of Total                    | 4.7%              | 37.7%  |
|        | Female | Count                         | 17                | 185    |
|        |        | % within Gender               | 9.2%              | 100.0% |
|        |        | % within Alum<br>comm. w/you? | 54.8%             | 62.3%  |
|        |        | % of Total                    | 5.7%              | 62.3%  |
| Total  |        | Count                         | 31                | 297    |
|        |        | % within Gender               | 10.4%             | 100.0% |
|        |        | % within Alum<br>comm. w/you? | 100.0%            | 100.0% |
|        |        | % of Total                    | 10.4%             | 100.0% |

#### Gender \* Alum comm. w/you? Crosstabulation

Graph















You comm. w/students?





Alum comm. w/you?

## Crosstabs

#### **Case Processing Summary**

|                                          | Cases |         |  |  |
|------------------------------------------|-------|---------|--|--|
|                                          | Va    | lid     |  |  |
|                                          | N     | Percent |  |  |
| Gender *<br>Transfer:Student Believe     | 221   | 72.9%   |  |  |
| Gender *<br>Transfer:Student True        | 215   | 71.0%   |  |  |
| Gender *<br>Transfer:Faculty Believe     | 224   | 73.9%   |  |  |
| Gender *<br>Transfer:Faculty True        | 217   | 71.6%   |  |  |
| Gender *<br>Transfer:Narrator<br>Believe | 228   | 75.2%   |  |  |
| Gender *<br>Transfer:Narrator True       | 220   | 72.6%   |  |  |

#