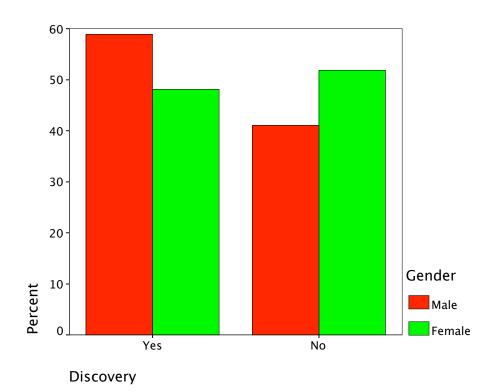

## Gender \* Discovery Crosstabulation

|        |        |                    | Disco  | overy  |        |
|--------|--------|--------------------|--------|--------|--------|
|        |        |                    | Yes    | No     | Total  |
| Gender | Male   | Count              | 66     | 46     | 112    |
|        |        | % within Gender    | 58.9%  | 41.1%  | 100.0% |
|        |        | % within Discovery | 42.6%  | 32.4%  | 37.7%  |
|        |        | % of Total         | 22.2%  | 15.5%  | 37.7%  |
|        | Female | Count              | 89     | 96     | 185    |
|        |        | % within Gender    | 48.1%  | 51.9%  | 100.0% |
|        |        | % within Discovery | 57.4%  | 67.6%  | 62.3%  |
|        |        | % of Total         | 30.0%  | 32.3%  | 62.3%  |
| Total  |        | Count              | 155    | 142    | 297    |
|        |        | % within Gender    | 52.2%  | 47.8%  | 100.0% |
|        |        | % within Discovery | 100.0% | 100.0% | 100.0% |
|        |        | % of Total         | 52.2%  | 47.8%  | 100.0% |