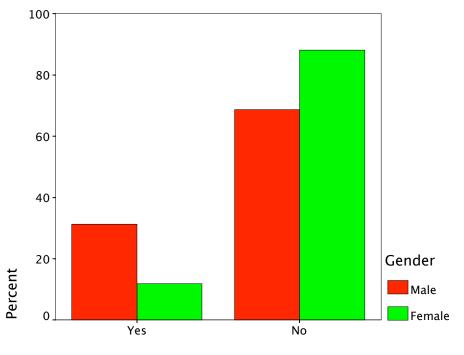

# **Case Processing Summary**

|        |        |                 | AE     | C      |        |
|--------|--------|-----------------|--------|--------|--------|
|        |        |                 | Yes    | No     | Total  |
| Gender | Male   | Count           | 59     | 53     | 112    |
|        |        | % within Gender | 52.7%  | 47.3%  | 100.0% |
|        |        | % within ABC    | 31.1%  | 49.5%  | 37.7%  |
|        |        | % of Total      | 19.9%  | 17.8%  | 37.7%  |
|        | Female | Count           | 131    | 54     | 185    |
|        |        | % within Gender | 70.8%  | 29.2%  | 100.0% |
|        |        | % within ABC    | 68.9%  | 50.5%  | 62.3%  |
|        |        | % of Total      | 44.1%  | 18.2%  | 62.3%  |
| Total  |        | Count           | 190    | 107    | 297    |
|        |        | % within Gender | 64.0%  | 36.0%  | 100.0% |
|        |        | % within ABC    | 100.0% | 100.0% | 100.0% |
|        |        | % of Total      | 64.0%  | 36.0%  | 100.0% |

### Gender \* ABC Crosstabulation