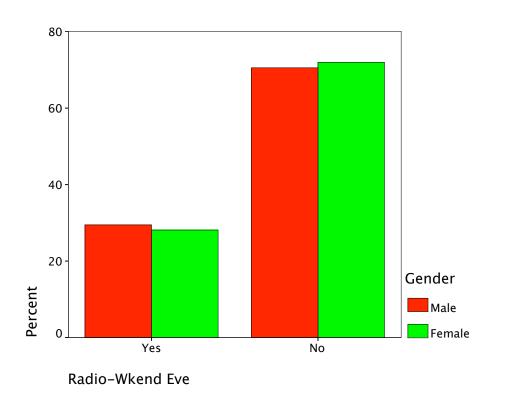

|        |        |                             | Radio-Wkday Eve |        |        |
|--------|--------|-----------------------------|-----------------|--------|--------|
|        |        |                             | Yes             | No     | Total  |
| Gender | Male   | Count                       | 41              | 71     | 112    |
|        |        | % within Gender             | 36.6%           | 63.4%  | 100.0% |
|        |        | % within<br>Radio-Wkday Eve | 34.5%           | 39.9%  | 37.7%  |
|        |        | % of Total                  | 13.8%           | 23.9%  | 37.7%  |
|        | Female | Count                       | 78              | 107    | 185    |
|        |        | % within Gender             | 42.2%           | 57.8%  | 100.0% |
|        |        | % within<br>Radio-Wkday Eve | 65.5%           | 60.1%  | 62.3%  |
|        |        | % of Total                  | 26.3%           | 36.0%  | 62.3%  |
| Total  |        | Count                       | 119             | 178    | 297    |
|        |        | % within Gender             | 40.1%           | 59.9%  | 100.0% |
|        |        | % within<br>Radio-Wkday Eve | 100.0%          | 100.0% | 100.0% |
|        |        | % of Total                  | 40.1%           | 59.9%  | 100.0% |