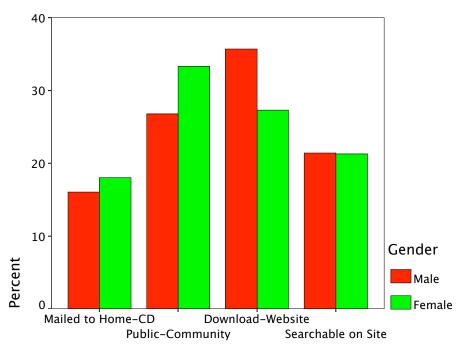

in Gender  | 35.7%  | 27.3%  | 30.5%  |
|         |                    | % of Total       | 13.6%  | 16.9%  | 30.5%  |
|         | Searchable on Site | Count            | 24     | 39     | 63     |
|         |                    | % within Catalog | 38.1%  | 61.9%  | 100.0% |
|         |                    | % within Gender  | 21.4%  | 21.3%  | 21.4%  |
|         |                    | % of Total       | 8.1%   | 13.2%  | 21.4%  |
| Total   |                    | Count            | 112    | 183    | 295    |
|         |                    | % within Catalog | 38.0%  | 62.0%  | 100.0% |
|         |                    | % within Gender  | 100.0% | 100.0% | 100.0% |
|         |                    | % of Total       | 38.0%  | 62.0%  | 100.0% |

#### Catalog \* Gender Crosstabulation











Catalog

## Crosstabs

|                                   | Cases<br>Valid |         |  |
|-----------------------------------|----------------|---------|--|
|                                   | Ν              | Percent |  |
| Gender * Comm.<br>w/Professors    | 297            | 98.0%   |  |
| Gender * Comm.<br>w/Advisors      | 297            | 98.0%   |  |
| Gender * College<br>comm. w/you?  | 296            | 97.7%   |  |
| Gender * You comm.<br>w/students? | 295            | 97.4%   |  |
| Gender * Alum<br>comm. w/you?     | 297            | 98.0%   |  |

## Case Processing Summary

#### **Case Processing Summary**

|                                   | Cases |         |     |         |  |
|-----------------------------------|-------|---------|-----|---------|--|
|