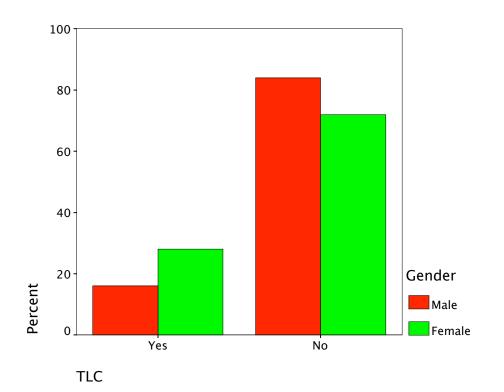

| Gender * Radio-Wkday A | AM Crosstabulation |
|------------------------|--------------------|
|------------------------|--------------------|

|        |        |                            | Radio-Wkday AM |        |        |
|--------|--------|----------------------------|----------------|--------|--------|
|        |        |                            | Yes            | No     | Total  |
| Gender | Male   | Count                      | 80             | 32     | 112    |
|        |        | % within Gender            | 71.4%          | 28.6%  | 100.0% |
|        |        | % within<br>Radio-Wkday AM | 35.2%          | 45.7%  | 37.7%  |
|        |        | % of Total                 | 26.9%          | 10.8%  | 37.7%  |
|        | Female | Count                      | 147            | 38     | 185    |
|        |        | % within Gender            | 79.5%          | 20.5%  | 100.0% |
|        |        | % within<br>Radio-Wkday AM | 64.8%          | 54.3%  | 62.3%  |
|        |        | % of Total                 | 49.5%          | 12.8%  | 62.3%  |
| Total  |        | Count                      | 227            | 70     | 297    |
|        |        | % within Gender            | 76.4%          | 23.6%  | 100.0% |
|        |        | % within<br>Radio-Wkday AM | 100.0%         | 100.0% | 100.0% |
|        |        | % of Total                 | 76.4%          | 23.6%  | 100.0% |

## Gender \* Radio-Wkday PM Crosstabulation

|        |        |                            | Radio-Wkday PM |        |        |
|--------|--------|----------------------------|----------------|--------|--------|
|        |        |                            | Yes            | No     | Total  |
| Gender | Male   | Count                      | 39             | 73     | 112    |
|        |        | % within Gender            | 34.8%          | 65.2%  | 100.0% |
|        |        | % within<br>Radio-Wkday PM | 29.3%          | 44.5%  | 37.7%  |
|        |        | % of Total                 | 13.1%          | 24.6%  | 37.7%  |
|        | Female | Count                      | 94             | 91     | 185    |
|        |        | % within Gender            | 50.8%          | 49.2%  | 100.0% |
|        |        | % within<br>Radio-Wkday PM | 70.7%          | 55.5%  | 62.3%  |
|        |        | % of Total                 | 31.6%          | 30.6%  | 62.3%  |
| Total  |        | Count                      | 133            | 164    | 297    |
|        |        | % within Gender            | 44.8%          | 55.2%  | 100.0% |
|        |        | % within<br>Radio-Wkday PM | 100.0%         | 100.0% | 100.0% |
|        |        | % of Total                 | 44.8%          | 55.2%  | 100.0% |

|        |        |                             | Radio-Wkday Eve |        |        |
|--------|--------|-----------------------------|-----------------|--------|--------|
|        |        |                             | Yes             | No     | Total  |
| Gender | Male   | Count                       | 41              | 71     | 112    |
|        |        | % within Gender             | 36.6%           | 63.4%  | 100.0% |
|        |        | % within<br>Radio-Wkday Eve | 34.5%           | 39.9%  | 37.7%  |
|        |        | % of Total                  | 13.8%           | 23.9%  | 37.7%  |
|        | Female | Count                       | 78              | 107    | 185    |
|        |        | % within Gender             | 42.2%           | 57.8%  | 100.0% |
|        |        | % within<br>Radio-Wkday Eve | 65.5%           | 60.1%  | 62.3%  |
|        |        | % of Total                  | 26.3%           | 36.0%  | 62.3%  |
| Total  |        | Count                       | 119             | 178    | 297    |
|        |        | % within Gender             | 40.1%           | 59.9%  | 100.0% |
|        |        | % within<br>Radio-Wkday Eve | 100.0%          | 100.0% | 100.0% |
|        |        | % of Total                  | 40.1%           | 59.9%  | 100.0% |

### Gender \* Radio-Wkend AM Crosstabulation

|        |        |                            | Radio-Wkend AM |        |        |
|--------|--------|----------------------------|----------------|--------|--------|
|        |        |                            | Yes            | No     | Total  |
| Gender | Male   | Count                      | 21             | 91     | 112    |
|        |        | % within Gender            | 18.8%          | 81.3%  | 100.0% |
|        |        | % within<br>Radio-Wkend AM | 28.8%          | 40.6%  | 37.7%  |
|        |        | % of Total                 | 7.1%           | 30.6%  | 37.7%  |
|        | Female | Count                      | 52             | 133    | 185    |
|        |        | % within Gender            | 28.1%          | 71.9%  | 100.0% |
|        |        | % within<br>Radio-Wkend AM | 71.2%          | 59.4%  | 62.3%  |
|        |        | % of Total                 | 17.5%          | 44.8%  | 62.3%  |
| Total  |        | Count                      | 73             | 224    | 297    |
|        |        | % within Gender            | 24.6%          | 75.4%  | 100.0% |
|        |        | % within<br>Radio-Wkend AM | 100.0%         | 100.0% | 100.0% |
|        |        | % of Total                 | 24.6%          | 75.4%  | 100.0% |

## Gender \* Radio-Wkend PM Crosstabulation

|        |        |                            | Radio-Wkend PM |        |        |
|--------|--------|----------------------------|----------------|--------|--------|
|        |        |                            | Yes            | No     | Total  |
| Gender | Male   | Count                      | 25             | 87     | 112    |
|        |        | % within Gender            | 22.3%          | 77.7%  | 100.0% |
|        |        | % within<br>Radio-Wkend PM | 28.7%          | 41.4%  | 37.7%  |
|        |        | % of Total                 | 8.4%           | 29.3%  | 37.7%  |
|        | Female | Count                      | 62             | 123    | 185    |
|        |        | % within Gender            | 33.5%          | 66.5%  | 100.0% |
|        |        | % within<br>Radio-Wkend PM | 71.3%          | 58.6%  | 62.3%  |
|        |        | % of Total                 | 20.9%          | 41.4%  | 62.3%  |
| Total  |        | Count                      | 87             | 210    | 297    |
|        |        | % within Gender            | 29.3%          | 70.7%  | 100.0% |
|        |        | % within<br>Radio-Wkend PM | 100.0%         | 100.0% | 100.0% |
|        |        | % of Total                 | 29.3%          | 70.7%  | 100.0% |

### Gender \* Radio-Wkend Eve Crosstabulation

|        |        |                             | Radio-Wkend Eve |        |        |
|--------|--------|-----------------------------|-----------------|--------|--------|
|        |        |                             | Yes             | No     | Total  |
| Gender | Male   | Count                       | 33              | 79     | 112    |
|        |        | % within Gender             | 29.5%           | 70.5%  | 100.0% |
|        |        | % within<br>Radio-Wkend Eve | 38.8%           | 37.3%  | 37.7%  |
|        |        | % of Total                  | 11.1%           | 26.6%  | 37.7%  |
|        | Female | Count                       | 52              | 133    | 185    |
|        |        | % within Gender             | 28.1%           | 71.9%  | 100.0% |
|        |        | % within<br>Radio-Wkend Eve | 61.2%           | 62.7%  | 62.3%  |
|        |        | % of Total                  | 17.5%           | 44.8%  | 62.3%  |
| Total  |        | Count                       | 85              | 212    | 297    |
|        |        | % within Gender             | 28.6%           | 71.4%  | 100.0% |
|        |        | % within<br>Radio-Wkend Eve | 100.0%          | 100.0% | 100.0% |
|        |        | % of Total                  | 28.6%           | 71.4%  | 100.0% |