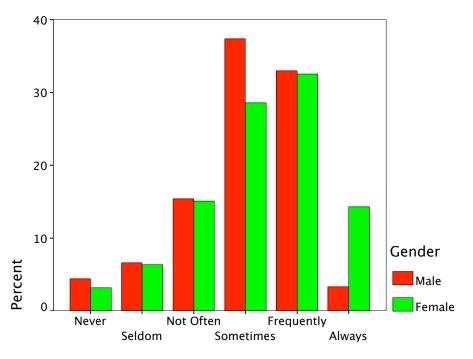

# Graph

ABC

Graph

|                        | Cas<br>Va |       |  |  |
|------------------------|-----------|-------|--|--|
|                        | N Percent |       |  |  |
| Gender * CW            | 297       | 98.0% |  |  |
| Gender * A&E           | 297       | 98.0% |  |  |
| Gender * Animal Planet | 297       | 98.0% |  |  |
| Gender * B-E-T         | 297       | 98.0% |  |  |
| Gender * Bravo         | 297       | 98.0% |  |  |
| Gender * Cartoon       | 297       | 98.0% |  |  |

# **Case Processing Summary**

|        |        |                 | AE     | C      |        |
|--------|--------|-----------------|--------|--------|--------|
|        |        |                 | Yes    | No     | Total  |
| Gender | Male   | Count           | 59     | 53     | 112    |
|        |        | % within Gender | 52.7%  | 47.3%  | 100.0% |
|        |        | % within ABC    | 31.1%  | 49.5%  | 37.7%  |
|        |        | % of Total      | 19.9%  | 17.8%  | 37.7%  |
|        | Female | Count           | 131    | 54     | 185    |
|        |        | % within Gender | 70.8%  | 29.2%  | 100.0% |
|        |        | % within ABC    | 68.9%  | 50.5%  | 62.3%  |
|        |        | % of Total      | 44.1%  | 18.2%  | 62.3%  |
| Total  |        | Count           | 190    | 107    | 297    |
|        |        | % within Gender | 64.0%  | 36.0%  | 100.0% |
|        |        | % within ABC    | 100.0% | 100.0% | 100.0% |
|        |        | % of Total      | 64.0%  | 36.0%  | 100.0% |