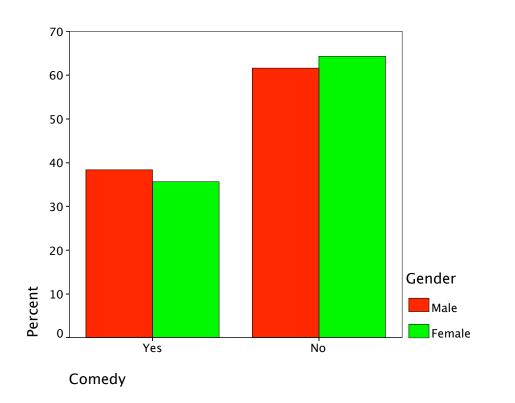

|        |        |                 | Com    | iedy   |        |
|--------|--------|-----------------|--------|--------|--------|
|        |        |                 | Yes    | No     | Total  |
| Gender | Male   | Count           | 43     | 69     | 112    |
|        |        | % within Gender | 38.4%  | 61.6%  | 100.0% |
|        |        | % within Comedy | 39.4%  | 36.7%  | 37.7%  |
|        |        | % of Total      | 14.5%  | 23.2%  | 37.7%  |
|        | Female | Count           | 66     | 119    | 185    |
|        |        | % within Gender | 35.7%  | 64.3%  | 100.0% |
|        |        | % within Comedy | 60.6%  | 63.3%  | 62.3%  |
|        |        | % of Total      | 22.2%  | 40.1%  | 62.3%  |
| Total  |        | Count           | 109    | 188    | 297    |
|        |        | % within Gender | 36.7%  | 63.3%  | 100.0% |
|        |        | % within Comedy | 100.0% | 100.0% | 100.0% |
|        |        | % of Total      | 36.7%  | 63.3%  | 100.0% |

### Gender \* Comedy Crosstabulation