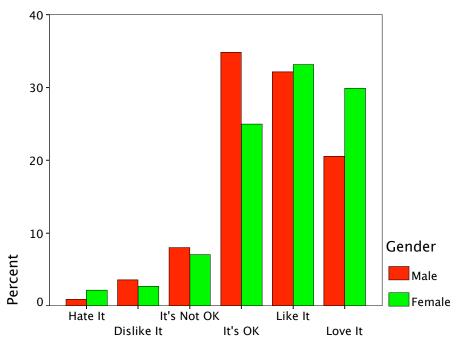

| 290    |
|        |        | % within Gender                       | 51.4%       | 100.0% |
|        |        | % within Web content<br>updated daily | 100.0%      | 100.0% |
|        |        | % of Total                            | 51.4%       | 100.0% |

#### Gender \* Web content updated daily Crosstabulation

# Graph



Lots of Color



Lots of Things to Look At







Different Type Styles and Sizes









Short txt Blocks w/Bullet Points





Min. Amnt of Txt



All Navigation Left







Navigation through pg









Site "sticks" to LH side window





Website "floats" in mid of window



Photos/graphics of students







Photos/graphics of the faculty









Pgs w/out photos/graphics









Flash Animation









A lot to Read







Podcasts or Vodcasts











Content updated once/mnth







Ability to buy textbooks online









Coll. IM address for all students









Chat w/Coll. Staff









Student Blog about the coll.







Able to IM w/current students









Virtual Campus Tour

















Free Email from Coll.