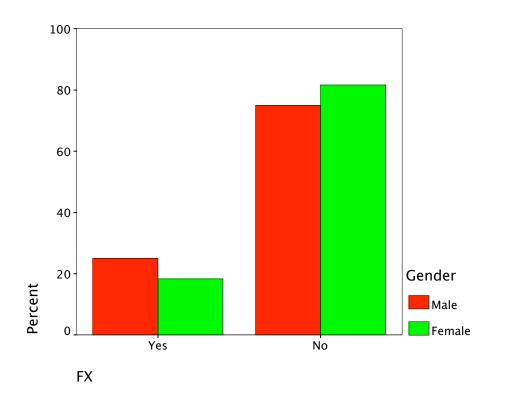

## Gender \* FX Crosstabulation

|        |        |                 | F      | x      |        |
|--------|--------|-----------------|--------|--------|--------|
|        |        |                 | Yes    | No     | Total  |
| Gender | Male   | Count           | 28     | 84     | 112    |
|        |        | % within Gender | 25.0%  | 75.0%  | 100.0% |
|        |        | % within FX     | 45.2%  | 35.7%  | 37.7%  |
|        |        | % of Total      | 9.4%   | 28.3%  | 37.7%  |
|        | Female | Count           | 34     | 151    | 185    |
|        |        | % within Gender | 18.4%  | 81.6%  | 100.0% |
|        |        | % within FX     | 54.8%  | 64.3%  | 62.3%  |
|        |        | % of Total      | 11.4%  | 50.8%  | 62.3%  |
| Total  |        | Count           | 62     | 235    | 297    |
|        |        | % within Gender | 20.9%  | 79.1%  | 100.0% |
|        |        | % within FX     | 100.0% | 100.0% | 100.0% |
|        |        | % of Total      | 20.9%  | 79.1%  | 100.0% |