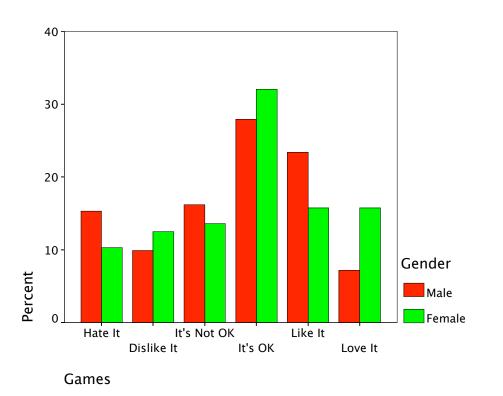

| 149         | 290    |
|        |        | % within Gender                       | 51.4%       | 100.0% |
|        |        | % within Web content<br>updated daily | 100.0%      | 100.0% |
|        |        | % of Total                            | 51.4%       | 100.0% |

#### Gender \* Web content updated daily Crosstabulation

# Graph



Lots of Color



Lots of Things to Look At







Different Type Styles and Sizes









Short txt Blocks w/Bullet Points





Min. Amnt of Txt



All Navigation Left







Navigation through pg









Site "sticks" to LH side window





Website "floats" in mid of window



Photos/graphics of students







Photos/graphics of the faculty









Pgs w/out photos/graphics









Flash Animation









A lot to Read







Podcasts or Vodcasts











Content updated once/mnth







Ability to buy textbooks online









Coll. IM address for all students









Chat w/Coll. Staff









Student Blog about the coll.







Able to IM w/current students









Virtual Campus Tour

















Free Email from Coll.