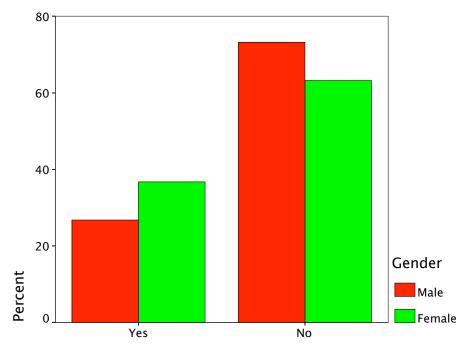

### Gender \* Radio-Wkend AM Crosstabulation

|        |        |                            | Radio-Wkend AM |        |        |
|--------|--------|----------------------------|----------------|--------|--------|
|        |        |                            | Yes            | No     | Total  |
| Gender | Male   | Count                      | 21             | 91     | 112    |
|        |        | % within Gender            | 18.8%          | 81.3%  | 100.0% |
|        |        | % within<br>Radio-Wkend AM | 28.8%          | 40.6%  | 37.7%  |
|        |        | % of Total                 | 7.1%           | 30.6%  | 37.7%  |
|        | Female | Count                      | 52             | 133    | 185    |
|        |        | % within Gender            | 28.1%          | 71.9%  | 100.0% |
|        |        | % within<br>Radio-Wkend AM | 71.2%          | 59.4%  | 62.3%  |
|        |        | % of Total                 | 17.5%          | 44.8%  | 62.3%  |
| Total  |        | Count                      | 73             | 224    | 297    |
|        |        | % within Gender            | 24.6%          | 75.4%  | 100.0% |
|        |        | % within<br>Radio-Wkend AM | 100.0%         | 100.0% | 100.0% |
|        |        | % of Total                 | 24.6%          | 75.4%  | 100.0% |