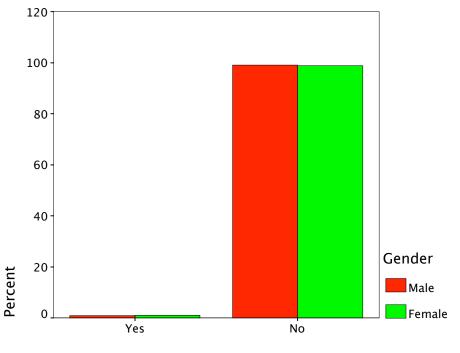

# Gender \* Bloomberg Crosstabulation

|        |        |                    | Bloon  | nberg  |        |
|--------|--------|--------------------|--------|--------|--------|
|        |        |                    | Yes    | No     | Total  |
| Gender | Male   | Count              | 1      | 111    | 112    |
|        |        | % within Gender    | .9%    | 99.1%  | 100.0% |
|        |        | % within Bloomberg | 33.3%  | 37.8%  | 37.7%  |
|        |        | % of Total         | .3%    | 37.4%  | 37.7%  |
|        | Female | Count              | 2      | 183    | 185    |
|        |        | % within Gender    | 1.1%   | 98.9%  | 100.0% |
|        |        | % within Bloomberg | 66.7%  | 62.2%  | 62.3%  |
|        |        | % of Total         | .7%    | 61.6%  | 62.3%  |
| Total  |        | Count              | 3      | 294    | 297    |
|        |        | % within Gender    | 1.0%   | 99.0%  | 100.0% |
|        |        | % within Bloomberg | 100.0% | 100.0% | 100.0% |
|        |        | % of Total         | 1.0%   | 99.0%  | 100.0% |