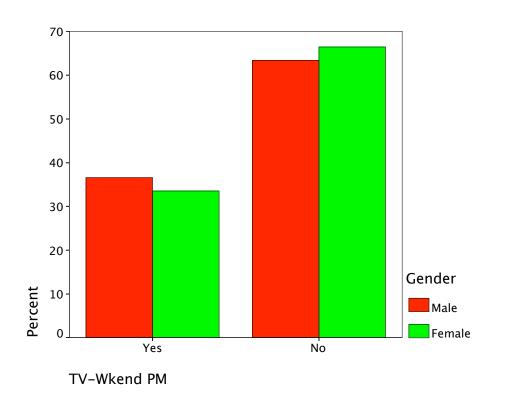

#### Gender \* TV-Wkend PM Crosstabulation

|        |        |                      | TV-Wke | end PM |        |
|--------|--------|----------------------|--------|--------|--------|
|        |        |                      | Yes    | No     | Total  |
| Gender | Male   | Count                | 41     | 71     | 112    |
|        |        | % within Gender      | 36.6%  | 63.4%  | 100.0% |
|        |        | % within TV–Wkend PM | 39.8%  | 36.6%  | 37.7%  |
|        |        | % of Total           | 13.8%  | 23.9%  | 37.7%  |
|        | Female | Count                | 62     | 123    | 185    |
|        |        | % within Gender      | 33.5%  | 66.5%  | 100.0% |
|        |        | % within TV-Wkend PM | 60.2%  | 63.4%  | 62.3%  |
|        |        | % of Total           | 20.9%  | 41.4%  | 62.3%  |
| Total  |        | Count                | 103    | 194    | 297    |
|        |        | % within Gender      | 34.7%  | 65.3%  | 100.0% |
|        |        | % within TV–Wkend PM | 100.0% | 100.0% | 100.0% |
|        |        | % of Total           | 34.7%  | 65.3%  | 100.0% |