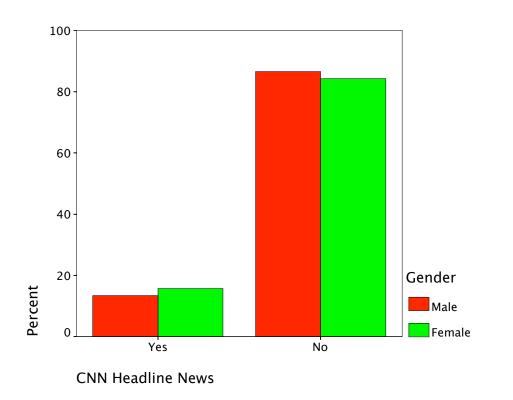

## Gender \* CNN Headline News Crosstabulation

|        |        |                               | CNN Head | lline News |        |
|--------|--------|-------------------------------|----------|------------|--------|
|        |        |                               | Yes      | No         | Total  |
| Gender | Male   | Count                         | 15       | 97         | 112    |
|        |        | % within Gender               | 13.4%    | 86.6%      | 100.0% |
|        |        | % within CNN<br>Headline News | 34.1%    | 38.3%      | 37.7%  |
|        |        | % of Total                    | 5.1%     | 32.7%      | 37.7%  |
|        | Female | Count                         | 29       | 156        | 185    |
|        |        | % within Gender               | 15.7%    | 84.3%      | 100.0% |
|        |        | % within CNN<br>Headline News | 65.9%    | 61.7%      | 62.3%  |
|        |        | % of Total                    | 9.8%     | 52.5%      | 62.3%  |
| Total  |        | Count                         | 44       | 253        | 297    |
|        |        | % within Gender               | 14.8%    | 85.2%      | 100.0% |
|        |        | % within CNN<br>Headline News | 100.0%   | 100.0%     | 100.0% |
|        |        | % of Total                    | 14.8%    | 85.2%      | 100.0% |

|        |        |                 | MSNBC  |        |        |
|--------|--------|-----------------|--------|--------|--------|
|        |        |                 | Yes    | No     | Total  |
| Gender | Male   | Count           | 31     | 81     | 112    |
|        |        | % within Gender | 27.7%  | 72.3%  | 100.0% |
|        |        | % within MSNBC  | 49.2%  | 34.6%  | 37.7%  |
|        |        | % of Total      | 10.4%  | 27.3%  | 37.7%  |
|        | Female | Count           | 32     | 153    | 185    |
|        |        | % within Gender | 17.3%  | 82.7%  | 100.0% |
|        |        | % within MSNBC  | 50.8%  | 65.4%  | 62.3%  |
|        |        | % of Total      | 10.8%  | 51.5%  | 62.3%  |
| Total  |        | Count           | 63     | 234    | 297    |
|        |        | % within Gender | 21.2%  | 78.8%  | 100.0% |
|        |        | % within MSNBC  | 100.0% | 100.0% | 100.0% |
|        |        | % of Total      | 21.2%  | 78.8%  | 100.0% |