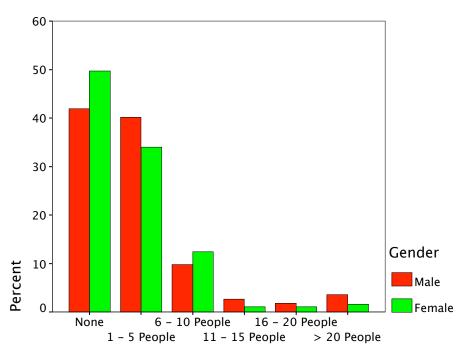

|        |        |                             | Radio-Wkday Eve |        |        |
|--------|--------|-----------------------------|-----------------|--------|--------|
|        |        |                             | Yes             | No     | Total  |
| Gender | Male   | Count                       | 41              | 71     | 112    |
|        |        | % within Gender             | 36.6%           | 63.4%  | 100.0% |
|        |        | % within<br>Radio-Wkday Eve | 34.5%           | 39.9%  | 37.7%  |
|        |        | % of Total                  | 13.8%           | 23.9%  | 37.7%  |
|        | Female | Count                       | 78              | 107    | 185    |
|        |        | % within Gender             | 42.2%           | 57.8%  | 100.0% |
|        |        | % within<br>Radio-Wkday Eve | 65.5%           | 60.1%  | 62.3%  |
|        |        | % of Total                  | 26.3%           | 36.0%  | 62.3%  |
| Total  |        | Count                       | 119             | 178    | 297    |
|        |        | % within Gender             | 40.1%           | 59.9%  | 100.0% |
|        |        | % within<br>Radio-Wkday Eve | 100.0%          | 100.0% | 100.0% |
|        |        | % of Total                  | 40.1%           | 59.9%  | 100.0% |