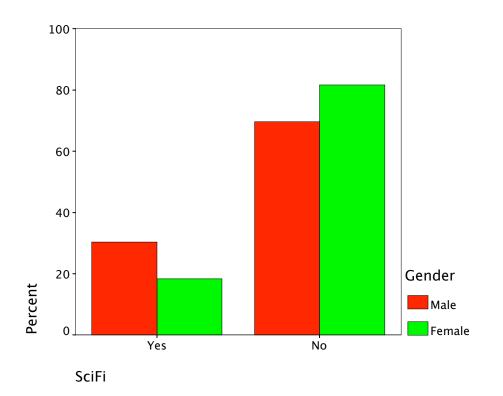

# Gender \* SciFi Crosstabulation

|        |        |                 | SciFi  |        |        |
|--------|--------|-----------------|--------|--------|--------|
|        |        |                 | Yes    | No     | Total  |
| Gender | Male   | Count           | 34     | 78     | 112    |
|        |        | % within Gender | 30.4%  | 69.6%  | 100.0% |
|        |        | % within SciFi  | 50.0%  | 34.1%  | 37.7%  |
|        |        | % of Total      | 11.4%  | 26.3%  | 37.7%  |
|        | Female | Count           | 34     | 151    | 185    |
|        |        | % within Gender | 18.4%  | 81.6%  | 100.0% |
|        |        | % within SciFi  | 50.0%  | 65.9%  | 62.3%  |
|        |        | % of Total      | 11.4%  | 50.8%  | 62.3%  |
| Total  |        | Count           | 68     | 229    | 297    |
|        |        | % within Gender | 22.9%  | 77.1%  | 100.0% |
|        |        | % within SciFi  | 100.0% | 100.0% | 100.0% |
|        |        | % of Total      | 22.9%  | 77.1%  | 100.0% |