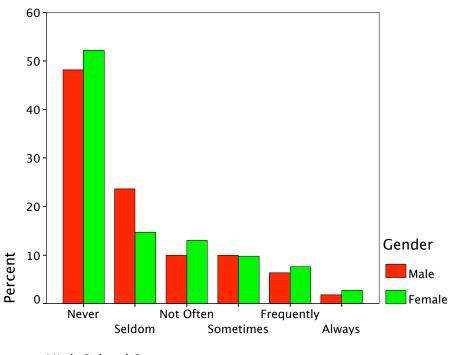

## Gender \* TV-Wkday AM Crosstabulation

|        |        |                      | TV-Wkday AM |        |        |
|--------|--------|----------------------|-------------|--------|--------|
|        |        |                      | Yes         | No     | Total  |
| Gender | Male   | Count                | 21          | 91     | 112    |
|        |        | % within Gender      | 18.8%       | 81.3%  | 100.0% |
|        |        | % within TV-Wkday AM | 33.9%       | 38.7%  | 37.7%  |
|        |        | % of Total           | 7.1%        | 30.6%  | 37.7%  |
|        | Female | Count                | 41          | 144    | 185    |
|        |        | % within Gender      | 22.2%       | 77.8%  | 100.0% |
|        |        | % within TV-Wkday AM | 66.1%       | 61.3%  | 62.3%  |
|        |        | % of Total           | 13.8%       | 48.5%  | 62.3%  |
| Total  |        | Count                | 62          | 235    | 297    |
|        |        | % within Gender      | 20.9%       | 79.1%  | 100.0% |
|        |        | % within TV-Wkday AM | 100.0%      | 100.0% | 100.0% |
|        |        | % of Total           | 20.9%       | 79.1%  | 100.0% |