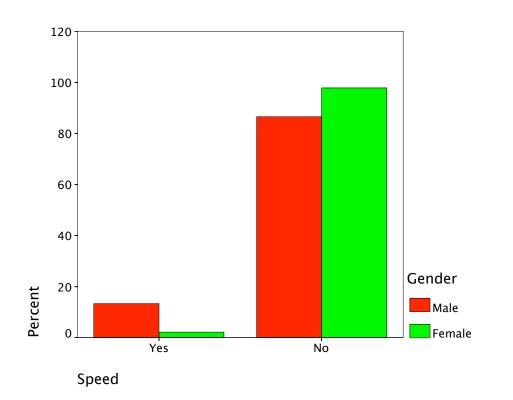

|        |        |                    | Radio  | -Car   |        |
|--------|--------|--------------------|--------|--------|--------|
|        |        |                    | Yes    | No     | Total  |
| Gender | Male   | Count              | 104    | 8      | 112    |
|        |        | % within Gender    | 92.9%  | 7.1%   | 100.0% |
|        |        | % within Radio-Car | 37.7%  | 38.1%  | 37.7%  |
|        |        | % of Total         | 35.0%  | 2.7%   | 37.7%  |
|        | Female | Count              | 172    | 13     | 185    |
|        |        | % within Gender    | 93.0%  | 7.0%   | 100.0% |
|        |        | % within Radio-Car | 62.3%  | 61.9%  | 62.3%  |
|        |        | % of Total         | 57.9%  | 4.4%   | 62.3%  |
| Total  |        | Count              | 276    | 21     | 297    |
|        |        | % within Gender    | 92.9%  | 7.1%   | 100.0% |
|        |        | % within Radio-Car | 100.0% | 100.0% | 100.0% |
|        |        | % of Total         | 92.9%  | 7.1%   | 100.0% |

### Gender \* Radio-Car Crosstabulation