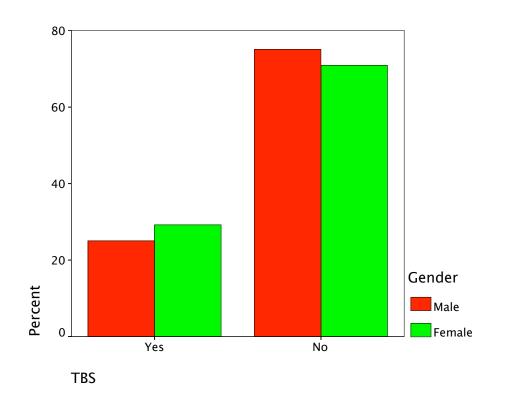

Gender | Male   | Count           | 18     | 94     | 112    |
|        |        | % within Gender | 16.1%  | 83.9%  | 100.0% |
|        |        | % within TLC    | 25.7%  | 41.4%  | 37.7%  |
|        |        | % of Total      | 6.1%   | 31.6%  | 37.7%  |
|        | Female | Count           | 52     | 133    | 185    |
|        |        | % within Gender | 28.1%  | 71.9%  | 100.0% |
|        |        | % within TLC    | 74.3%  | 58.6%  | 62.3%  |
|        |        | % of Total      | 17.5%  | 44.8%  | 62.3%  |
| Total  |        | Count           | 70     | 227    | 297    |
|        |        | % within Gender | 23.6%  | 76.4%  | 100.0% |
|        |        | % within TLC    | 100.0% | 100.0% | 100.0% |
|        |        | % of Total      | 23.6%  | 76.4%  | 100.0% |









Graph









Graph



## Crosstabs

## **Case Processing Summary**

|                 | Cas       | ses   |  |  |  |
|-----------------|-----------|-------|--|--|--|
|                 | Valid     |       |  |  |  |
|                 | N Percent |       |  |  |  |
| Gender * TNT    | 297       | 98.0% |  |  |  |
| Gender * Travel | 297       | 98.0% |  |  |  |
| Gender * VH1    | 297       | 98.0% |  |  |  |
| Gender * USA    | 297       | 98.0% |  |  |  |

## **Case Processing Summary**

|                 | Cases |         |       |         |  |  |
|-----------------|-------|---------|-------|---------|--|--|
|                 | Miss  | sing    | Total |         |  |  |
|                 | N     | Percent | Ν     | Percent |  |  |
| Gender * TNT    | 6     | 2.0%    | 303   | 100.0%  |  |  |
| Gender