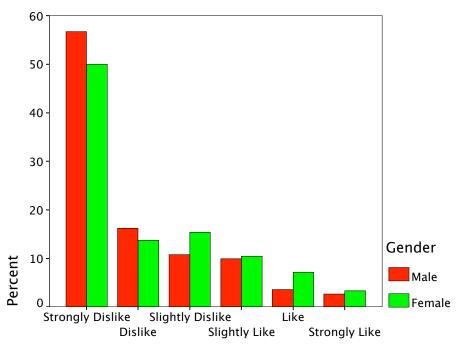

| 100.0% |
|        |        | % within Reach-IM | 50.0%  | 28.6%         | 37.5%  |
|        |        | % of Total        | 6.5%   | 2.0%          | 37.5%  |
|        | Female | Count             | 19     | 15            | 183    |
|        |        | % within Gender   | 10.4%  | 8.2%          | 100.0% |
|        |        | % within Reach-IM | 50.0%  | 71.4%         | 62.5%  |
|        |        | % of Total        | 6.5%   | 5.1%          | 62.5%  |
| Total  |        | Count             | 38     | 21            | 293    |
|        |        | % within Gender   | 13.0%  | 7.2%          | 100.0% |
|        |        | % within Reach-IM | 100.0% | 100.0%        | 100.0% |
|        |        | % of Total        | 13.0%  | 7.2%          | 100.0% |



Reach- Mail





Reach- Email









Reach- Home Ph





Reach- Cell





Reach- Text





Crosstabs

## Case Processing Summary

|                                 | Cas | ses     |
|---------------------------------|-----|---------|
|                                 | Va  | lid     |
|                                 | N   | Percent |
| Ski * Gender                    | 296 | 97.7%   |
| Bike * Gender                   | 293 | 96.7%   |
| Coffee Houses * Gender          | 295 | 97.4%   |
| Mall * Gender                   | 295 | 97.4%   |
| Bowling * Gender                | 294 | 97.0%   |
| Antiquing * Gender              | 295 | 97.4%   |
| Public Transit * Gender         | 294 | 97.0%   |
| Car Races * Gender              | 294 | 97.0%   |
| Movies * Gender                 | 295 | 97.4%   |
| Concerts * Gender