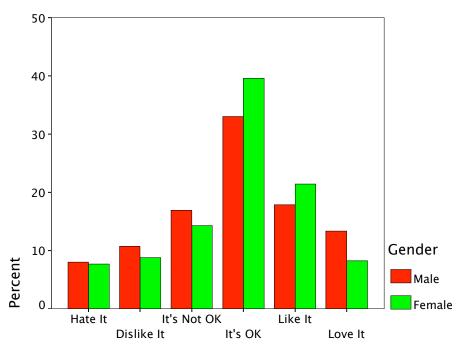

| 149         | 290    |
|        |        | % within Gender                       | 51.4%       | 100.0% |
|        |        | % within Web content<br>updated daily | 100.0%      | 100.0% |
|        |        | % of Total                            | 51.4%       | 100.0% |

#### Gender \* Web content updated daily Crosstabulation

# Graph



Lots of Color



Lots of Things to Look At







Different Type Styles and Sizes









Short txt Blocks w/Bullet Points





Min. Amnt of Txt



All Navigation Left







Navigation through pg









Site "sticks" to LH side window





Website "floats" in mid of window



Photos/graphics of students







Photos/graphics of the faculty









Pgs w/out photos/graphics









Flash Animation









A lot to Read







Podcasts or Vodcasts











Content updated once/mnth







Ability to buy textbooks online









Coll. IM address for all students









Chat w/Coll. Staff









Student Blog about the coll.







Able to IM w/current students









Virtual Campus Tour

















Free Email from Coll.