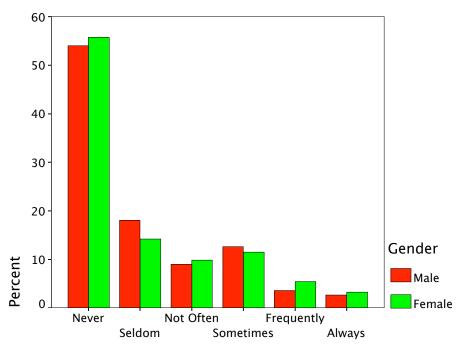

## Gender \* TV-Wkday Eve Crosstabulation

|        |        |                       | TV-Wko | day Eve |        |
|--------|--------|-----------------------|--------|---------|--------|
|        |        |                       | Yes    | No      | Total  |
| Gender | Male   | Count                 | 90     | 22      | 112    |
|        |        | % within Gender       | 80.4%  | 19.6%   | 100.0% |
|        |        | % within TV-Wkday Eve | 36.1%  | 45.8%   | 37.7%  |
|        |        | % of Total            | 30.3%  | 7.4%    | 37.7%  |
|        | Female | Count                 | 159    | 26      | 185    |
|        |        | % within Gender       | 85.9%  | 14.1%   | 100.0% |
|        |        | % within TV-Wkday Eve | 63.9%  | 54.2%   | 62.3%  |
|        |        | % of Total            | 53.5%  | 8.8%    | 62.3%  |
| Total  |        | Count                 | 249    | 48      | 297    |
|        |        | % within Gender       | 83.8%  | 16.2%   | 100.0% |
|        |        | % within TV-Wkday Eve | 100.0% | 100.0%  | 100.0% |
|        |        | % of Total            | 83.8%  | 16.2%   | 100.0% |