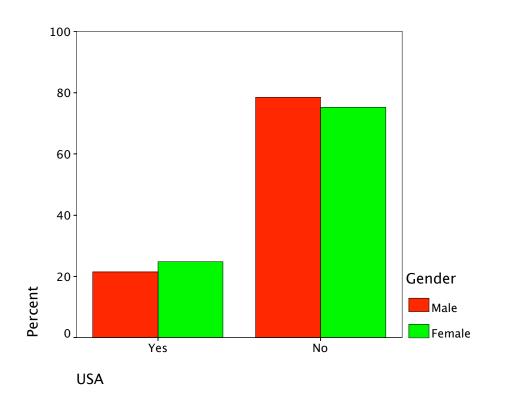

|        |        |                             | Radio-Wkday Eve |        |        |
|--------|--------|-----------------------------|-----------------|--------|--------|
|        |        |                             | Yes             | No     | Total  |
| Gender | Male   | Count                       | 41              | 71     | 112    |
|        |        | % within Gender             | 36.6%           | 63.4%  | 100.0% |
|        |        | % within<br>Radio-Wkday Eve | 34.5%           | 39.9%  | 37.7%  |
|        |        | % of Total                  | 13.8%           | 23.9%  | 37.7%  |
|        | Female | Count                       | 78              | 107    | 185    |
|        |        | % within Gender             | 42.2%           | 57.8%  | 100.0% |
|        |        | % within<br>Radio-Wkday Eve | 65.5%           | 60.1%  | 62.3%  |
|        |        | % of Total                  | 26.3%           | 36.0%  | 62.3%  |
| Total  |        | Count                       | 119             | 178    | 297    |
|        |        | % within Gender             | 40.1%           | 59.9%  | 100.0% |
|        |        | % within<br>Radio-Wkday Eve | 100.0%          | 100.0% | 100.0% |
|        |        | % of Total                  | 40.1%           | 59.9%  | 100.0% |