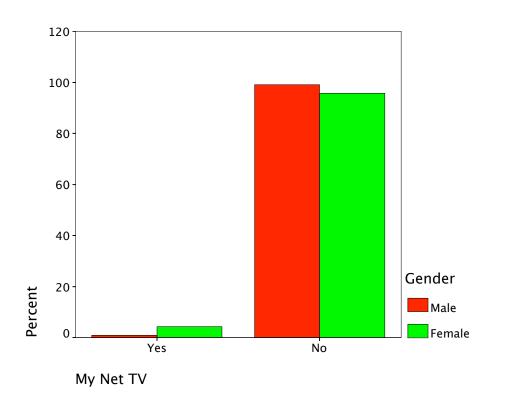

|        |        |                    | My N   | et TV  |        |
|--------|--------|--------------------|--------|--------|--------|
|        |        |                    | Yes    | No     | Total  |
| Gender | Male   | Count              | 1      | 111    | 112    |
|        |        | % within Gender    | .9%    | 99.1%  | 100.0% |
|        |        | % within My Net TV | 11.1%  | 38.5%  | 37.7%  |
|        |        | % of Total         | .3%    | 37.4%  | 37.7%  |
|        | Female | Count              | 8      | 177    | 185    |
|        |        | % within Gender    | 4.3%   | 95.7%  | 100.0% |
|        |        | % within My Net TV | 88.9%  | 61.5%  | 62.3%  |
|        |        | % of Total         | 2.7%   | 59.6%  | 62.3%  |
| Total  |        | Count              | 9      | 288    | 297    |
|        |        | % within Gender    | 3.0%   | 97.0%  | 100.0% |
|        |        | % within My Net TV | 100.0% | 100.0% | 100.0% |
|        |        | % of Total         | 3.0%   | 97.0%  | 100.0% |

### Gender \* My Net TV Crosstabulation