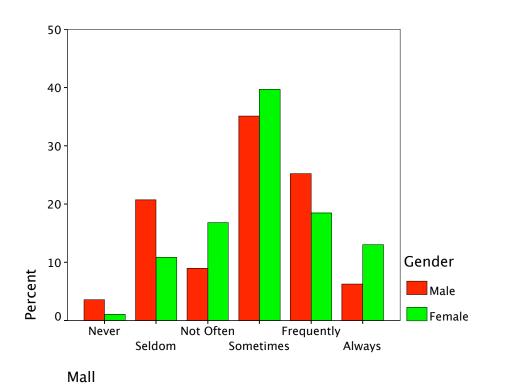

| Always     | Count                          | 3      | 6      | 9      |
|                    |            | % within Our<br>College Sports | 33.3%  | 66.7%  | 100.0% |
|                    |            | % within Gender                | 2.7%   | 3.3%   | 3.1%   |
|                    |            | % of Total                     | 1.0%   | 2.0%   | 3.1%   |
| Total              |            | Count                          | 111    | 183    | 294    |
|                    |            | % within Our<br>College Sports | 37.8%  | 62.2%  | 100.0% |
|                    |            | % within Gender                | 100.0% | 100.0% | 100.0% |
|                    |            | % of Total                     | 37.8%  | 62.2%  | 100.0% |













**Coffee Houses** 







Bowling







Public Transit





Graph



Movies







Music or Game Shops













High School Sports



Our College Sports

## Crosstabs

#### Case Processing Summary

|                             | Cases |         |  |
|-----------------------------|-------|---------|--|
|                             | Valid |         |  |
|                             | Ν     | Percent |  |
| Class Schedules *<br>Gender | 295   | 97.4%   |  |
| Financial Aid * Gender      | 296   | 97.7%   |  |
| Catalog * Gender            | 295   | 97.4%   |  |

### Case Processing Summary

|                             | Cases |         |     |         |
|-----------------------------|-------|---------|-----|---------|
|                             | Miss  | sing    | То  | tal     |
|