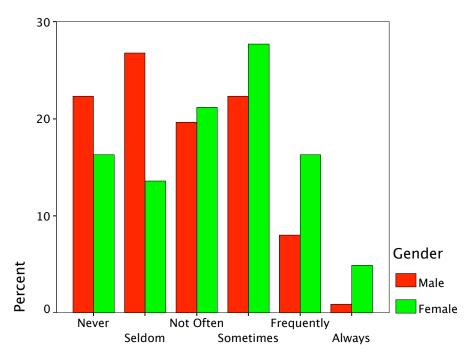

#### Gender \* Radio-Home Crosstabulation

|        |        |                     | Radio-Home |        |        |
|--------|--------|---------------------|------------|--------|--------|
|        |        |                     | Yes        | No     | Total  |
| Gender | Male   | Count               | 30         | 82     | 112    |
|        |        | % within Gender     | 26.8%      | 73.2%  | 100.0% |
|        |        | % within Radio-Home | 30.6%      | 41.2%  | 37.7%  |
|        |        | % of Total          | 10.1%      | 27.6%  | 37.7%  |
|        | Female | Count               | 68         | 117    | 185    |
|        |        | % within Gender     | 36.8%      | 63.2%  | 100.0% |
|        |        | % within Radio-Home | 69.4%      | 58.8%  | 62.3%  |
|        |        | % of Total          | 22.9%      | 39.4%  | 62.3%  |
| Total  |        | Count               | 98         | 199    | 297    |
|        |        | % within Gender     | 33.0%      | 67.0%  | 100.0% |
|        |        | % within Radio-Home | 100.0%     | 100.0% | 100.0% |
|        |        | % of Total          | 33.0%      | 67.0%  | 100.0% |