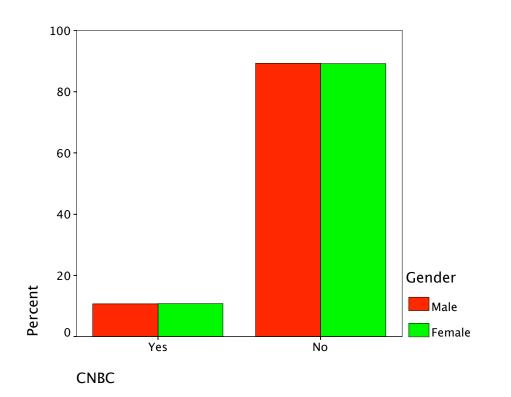

|        |        |                 | CN     | BC     |        |
|--------|--------|-----------------|--------|--------|--------|
|        |        |                 | Yes    | No     | Total  |
| Gender | Male   | Count           | 12     | 100    | 112    |
|        |        | % within Gender | 10.7%  | 89.3%  | 100.0% |
|        |        | % within CNBC   | 37.5%  | 37.7%  | 37.7%  |
|        |        | % of Total      | 4.0%   | 33.7%  | 37.7%  |
|        | Female | Count           | 20     | 165    | 185    |
|        |        | % within Gender | 10.8%  | 89.2%  | 100.0% |
|        |        | % within CNBC   | 62.5%  | 62.3%  | 62.3%  |
|        |        | % of Total      | 6.7%   | 55.6%  | 62.3%  |
| Total  |        | Count           | 32     | 265    | 297    |
|        |        | % within Gender | 10.8%  | 89.2%  | 100.0% |
|        |        | % within CNBC   | 100.0% | 100.0% | 100.0% |
|        |        | % of Total      | 10.8%  | 89.2%  | 100.0% |

### Gender \* CNBC Crosstabulation