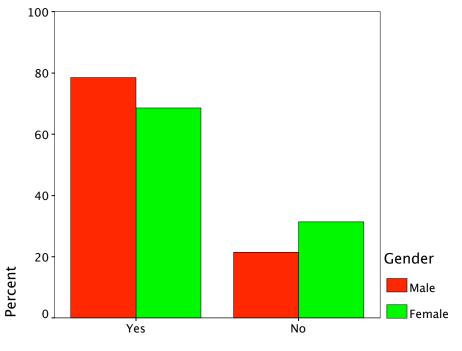

#### Gender \* Radio-Home Crosstabulation

|        |        |                     | Radio-Home |        |        |
|--------|--------|---------------------|------------|--------|--------|
|        |        |                     | Yes        | No     | Total  |
| Gender | Male   | Count               | 30         | 82     | 112    |
|        |        | % within Gender     | 26.8%      | 73.2%  | 100.0% |
|        |        | % within Radio-Home | 30.6%      | 41.2%  | 37.7%  |
|        |        | % of Total          | 10.1%      | 27.6%  | 37.7%  |
|        | Female | Count               | 68         | 117    | 185    |
|        |        | % within Gender     | 36.8%      | 63.2%  | 100.0% |
|        |        | % within Radio-Home | 69.4%      | 58.8%  | 62.3%  |
|        |        | % of Total          | 22.9%      | 39.4%  | 62.3%  |
| Total  |        | Count               | 98         | 199    | 297    |
|        |        | % within Gender     | 33.0%      | 67.0%  | 100.0% |
|        |        | % within Radio-Home | 100.0%     | 100.0% | 100.0% |
|        |        | % of Total          | 33.0%      | 67.0%  | 100.0% |