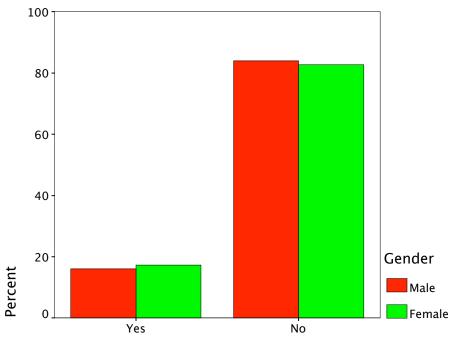

## Gender \* ESPN Crosstabulation

|        |        |                 | ES     | PN     |        |
|--------|--------|-----------------|--------|--------|--------|
|        |        |                 | Yes    | No     | Total  |
| Gender | Male   | Count           | 41     | 71     | 112    |
|        |        | % within Gender | 36.6%  | 63.4%  | 100.0% |
|        |        | % within ESPN   | 60.3%  | 31.0%  | 37.7%  |
|        |        | % of Total      | 13.8%  | 23.9%  | 37.7%  |
|        | Female | Count           | 27     | 158    | 185    |
|        |        | % within Gender | 14.6%  | 85.4%  | 100.0% |
|        |        | % within ESPN   | 39.7%  | 69.0%  | 62.3%  |
|        |        | % of Total      | 9.1%   | 53.2%  | 62.3%  |
| Total  |        | Count           | 68     | 229    | 297    |
|        |        | % within Gender | 22.9%  | 77.1%  | 100.0% |
|        |        | % within ESPN   | 100.0% | 100.0% | 100.0% |
|        |        | % of Total      | 22.9%  | 77.1%  | 100.0% |