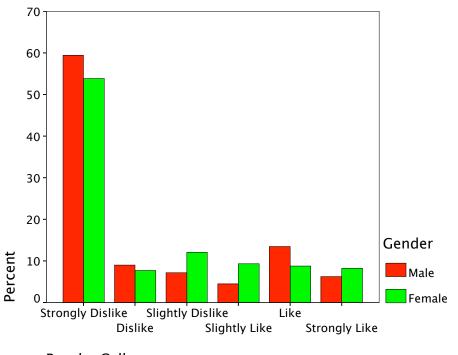

|        |        | % within Reach-IM | 50.0%  | 28.6%         | 37.5%  |
|        |        | % of Total        | 6.5%   | 2.0%          | 37.5%  |
|        | Female | Count             | 19     | 15            | 183    |
|        |        | % within Gender   | 10.4%  | 8.2%          | 100.0% |
|        |        | % within Reach-IM | 50.0%  | 71.4%         | 62.5%  |
|        |        | % of Total        | 6.5%   | 5.1%          | 62.5%  |
| Total  |        | Count             | 38     | 21            | 293    |
|        |        | % within Gender   | 13.0%  | 7.2%          | 100.0% |
|        |        | % within Reach-IM | 100.0% | 100.0%        | 100.0% |
|        |        | % of Total        | 13.0%  | 7.2%          | 100.0% |



Reach- Mail





Reach- Email









Reach- Home Ph





Reach- Cell





Reach- Text





Crosstabs

## Case Processing Summary

|                                 | Cas | ses     |
|---------------------------------|-----|---------|
|                                 | Va  | lid     |
|                                 | N   | Percent |
| Ski * Gender                    | 296 | 97.7%   |
| Bike * Gender                   | 293 | 96.7%   |
| Coffee Houses * Gender          | 295 | 97.4%   |
| Mall * Gender                   | 295 | 97.4%   |
| Bowling * Gender                | 294 | 97.0%   |
| Antiquing * Gender              | 295 | 97.4%   |
| Public Transit * Gender         | 294 | 97.0%   |
| Car Races * Gender              | 294 | 97.0%   |
| Movies * Gender                 | 295 | 97.4%   |
| Concerts * Gender               | 294 | 97.0%