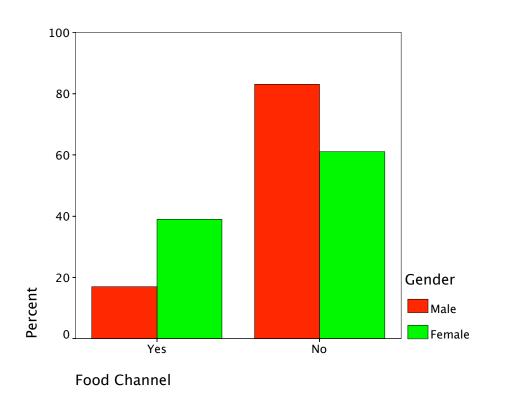

|        |        |                       | Food C | hannel |        |
|--------|--------|-----------------------|--------|--------|--------|
|        |        |                       | Yes    | No     | Total  |
| Gender | Male   | Count                 | 19     | 93     | 112    |
|        |        | % within Gender       | 17.0%  | 83.0%  | 100.0% |
|        |        | % within Food Channel | 20.9%  | 45.1%  | 37.7%  |
|        |        | % of Total            | 6.4%   | 31.3%  | 37.7%  |
|        | Female | Count                 | 72     | 113    | 185    |
|        |        | % within Gender       | 38.9%  | 61.1%  | 100.0% |
|        |        | % within Food Channel | 79.1%  | 54.9%  | 62.3%  |
|        |        | % of Total            | 24.2%  | 38.0%  | 62.3%  |
| Total  |        | Count                 | 91     | 206    | 297    |
|        |        | % within Gender       | 30.6%  | 69.4%  | 100.0% |
|        |        | % within Food Channel | 100.0% | 100.0% | 100.0% |
|        |        | % of Total            | 30.6%  | 69.4%  | 100.0% |

### Gender \* Food Channel Crosstabulation