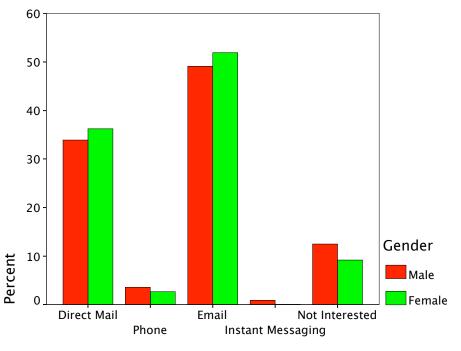

otal                    | 4.7%              | 37.7%  |
|        | Female | Count                         | 17                | 185    |
|        |        | % within Gender               | 9.2%              | 100.0% |
|        |        | % within Alum<br>comm. w/you? | 54.8%             | 62.3%  |
|        |        | % of Total                    | 5.7%              | 62.3%  |
| Total  |        | Count                         | 31                | 297    |
|        |        | % within Gender               | 10.4%             | 100.0% |
|        |        | % within Alum<br>comm. w/you? | 100.0%            | 100.0% |
|        |        | % of Total                    | 10.4%             | 100.0% |

#### Gender \* Alum comm. w/you? Crosstabulation

Graph















You comm. w/students?





Alum comm. w/you?

## Crosstabs

#### **Case Processing Summary**

|                                          | Cases |         |  |  |
|------------------------------------------|-------|---------|--|--|
|                                          | Va    | lid     |  |  |
|                                          | N     | Percent |  |  |
| Gender *<br>Transfer:Student Believe     | 221   | 72.9%   |  |  |
| Gender *<br>Transfer:Student True        | 215   | 71.0%   |  |  |
| Gender *<br>Transfer:Faculty Believe     | 224   | 73.9%   |  |  |
| Gender *<br>Transfer:Faculty True        | 217   | 71.6%   |  |  |
| Gender *<br>Transfer:Narrator<br>Believe | 228   | 75.2%   |  |  |
| Gender *<br>Transfer:Narrator True       | 220   | 72.6%   |  |  |

#### **Case Processing Summary**

|