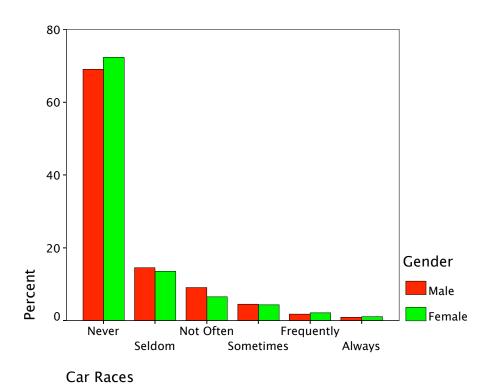

| Gender * Radio-Wkday A | AM Crosstabulation |
|------------------------|--------------------|
|------------------------|--------------------|

|        |        |                            | Radio-Wkday AM |        |        |
|--------|--------|----------------------------|----------------|--------|--------|
|        |        |                            | Yes            | No     | Total  |
| Gender | Male   | Count                      | 80             | 32     | 112    |
|        |        | % within Gender            | 71.4%          | 28.6%  | 100.0% |
|        |        | % within<br>Radio-Wkday AM | 35.2%          | 45.7%  | 37.7%  |
|        |        | % of Total                 | 26.9%          | 10.8%  | 37.7%  |
|        | Female | Count                      | 147            | 38     | 185    |
|        |        | % within Gender            | 79.5%          | 20.5%  | 100.0% |
|        |        | % within<br>Radio-Wkday AM | 64.8%          | 54.3%  | 62.3%  |
|        |        | % of Total                 | 49.5%          | 12.8%  | 62.3%  |
| Total  |        | Count                      | 227            | 70     | 297    |
|        |        | % within Gender            | 76.4%          | 23.6%  | 100.0% |
|        |        | % within<br>Radio-Wkday AM | 100.0%         | 100.0% | 100.0% |
|        |        | % of Total                 | 76.4%          | 23.6%  | 100.0% |

## Gender \* Radio-Wkday PM Crosstabulation

|        |        |                            | Radio-Wkday PM |        |        |
|--------|--------|----------------------------|----------------|--------|--------|
|        |        |                            | Yes            | No     | Total  |
| Gender | Male   | Count                      | 39             | 73     | 112    |
|        |        | % within Gender            | 34.8%          | 65.2%  | 100.0% |
|        |        | % within<br>Radio-Wkday PM | 29.3%          | 44.5%  | 37.7%  |
|        |        | % of Total                 | 13.1%          | 24.6%  | 37.7%  |
|        | Female | Count                      | 94             | 91     | 185    |
|        |        | % within Gender            | 50.8%          | 49.2%  | 100.0% |
|        |        | % within<br>Radio-Wkday PM | 70.7%          | 55.5%  | 62.3%  |
|        |        | % of Total                 | 31.6%          | 30.6%  | 62.3%  |
| Total  |        | Count                      | 133            | 164    | 297    |
|        |        | % within Gender            | 44.8%          | 55.2%  | 100.0% |
|        |        | % within<br>Radio-Wkday PM | 100.0%         | 100.0% | 100.0% |
|        |        | % of Total                 | 44.8%          | 55.2%  | 100.0% |

|        |        |                             | Radio-Wkday Eve |        |        |
|--------|--------|-----------------------------|-----------------|--------|--------|
|        |        |                             | Yes             | No     | Total  |
| Gender | Male   | Count                       | 41              | 71     | 112    |
|        |        | % within Gender             | 36.6%           | 63.4%  | 100.0% |
|        |        | % within<br>Radio-Wkday Eve | 34.5%           | 39.9%  | 37.7%  |
|        |        | % of Total                  | 13.8%           | 23.9%  | 37.7%  |
|        | Female | Count                       | 78              | 107    | 185    |
|        |        | % within Gender             | 42.2%           | 57.8%  | 100.0% |
|        |        | % within<br>Radio-Wkday Eve | 65.5%           | 60.1%  | 62.3%  |
|        |        | % of Total                  | 26.3%           | 36.0%  | 62.3%  |
| Total  |        | Count                       | 119             | 178    | 297    |
|        |        | % within Gender             | 40.1%           | 59.9%  | 100.0% |
|        |        | % within<br>Radio-Wkday Eve | 100.0%          | 100.0% | 100.0% |
|        |        | % of Total                  | 40.1%           | 59.9%  | 100.0% |

### Gender \* Radio-Wkend AM Crosstabulation

|        |        |                            | Radio-Wkend AM |        |        |
|--------|--------|----------------------------|----------------|--------|--------|
|        |        |                            | Yes            | No     | Total  |
| Gender | Male   | Count                      | 21             | 91     | 112    |
|        |        | % within Gender            | 18.8%          | 81.3%  | 100.0% |
|        |        | % within<br>Radio-Wkend AM | 28.8%          | 40.6%  | 37.7%  |
|        |        | % of Total                 | 7.1%           | 30.6%  | 37.7%  |
|        | Female | Count                      | 52             | 133    | 185    |
|        |        | % within Gender            | 28.1%          | 71.9%  | 100.0% |
|        |        | % within<br>Radio-Wkend AM | 71.2%          | 59.4%  | 62.3%  |
|        |        | % of Total                 | 17.5%          | 44.8%  | 62.3%  |
| Total  |        | Count                      | 73             | 224    | 297    |
|        |        | % within Gender            | 24.6%          | 75.4%  | 100.0% |
|        |        | % within<br>Radio-Wkend AM | 100.0%         | 100.0% | 100.0% |
|        |        | % of Total                 | 24.6%          | 75.4%  | 100.0% |

## Gender \* Radio-Wkend PM Crosstabulation

|        |        |                            | Radio-Wkend PM |        |        |
|--------|--------|----------------------------|----------------|--------|--------|
|        |        |                            | Yes            | No     | Total  |
| Gender | Male   | Count                      | 25             | 87     | 112    |
|        |        | % within Gender            | 22.3%          | 77.7%  | 100.0% |
|        |        | % within<br>Radio-Wkend PM | 28.7%          | 41.4%  | 37.7%  |
|        |        | % of Total                 | 8.4%           | 29.3%  | 37.7%  |
|        | Female | Count                      | 62             | 123    | 185    |
|        |        | % within Gender            | 33.5%          | 66.5%  | 100.0% |
|        |        | % within<br>Radio-Wkend PM | 71.3%          | 58.6%  | 62.3%  |
|        |        | % of Total                 | 20.9%          | 41.4%  | 62.3%  |
| Total  |        | Count                      | 87             | 210    | 297    |
|        |        | % within Gender            | 29.3%          | 70.7%  | 100.0% |
|        |        | % within<br>Radio-Wkend PM | 100.0%         | 100.0% | 100.0% |
|        |        | % of Total                 | 29.3%          | 70.7%  | 100.0% |

### Gender \* Radio-Wkend Eve Crosstabulation

|        |        |                             | Radio-Wkend Eve |        |        |
|--------|--------|-----------------------------|-----------------|--------|--------|
|        |        |                             | Yes             | No     | Total  |
| Gender | Male   | Count                       | 33              | 79     | 112    |
|        |        | % within Gender             | 29.5%           | 70.5%  | 100.0% |
|        |        | % within<br>Radio-Wkend Eve | 38.8%           | 37.3%  | 37.7%  |
|        |        | % of Total                  | 11.1%           | 26.6%  | 37.7%  |
|        | Female | Count                       | 52              | 133    | 185    |
|        |        | % within Gender             | 28.1%           | 71.9%  | 100.0% |
|        |        | % within<br>Radio-Wkend Eve | 61.2%           | 62.7%  | 62.3%  |
|        |        | % of Total                  | 17.5%           | 44.8%  | 62.3%  |
| Total  |        | Count                       | 85              | 212    | 297    |
|        |        | % within Gender             | 28.6%           | 71.4%  | 100.0% |
|        |        | % within<br>Radio-Wkend Eve | 100.0%          | 100.0% | 100.0% |
|        |        | % of Total                  | 28.6%           | 71.4%  | 100.0% |