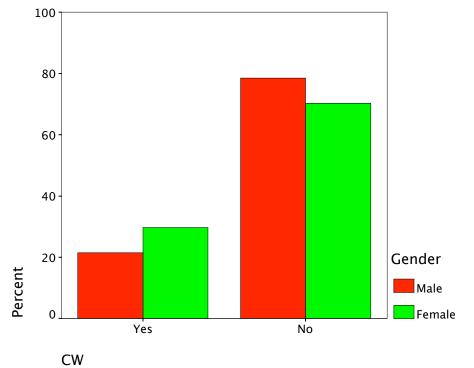

### Gender \* CW Crosstabulation

|        |        |                 | C\     | W      |        |
|--------|--------|-----------------|--------|--------|--------|
|        |        |                 | Yes    | No     | Total  |
| Gender | Male   | Count           | 24     | 88     | 112    |
|        |        | % within Gender | 21.4%  | 78.6%  | 100.0% |
|        |        | % within CW     | 30.4%  | 40.4%  | 37.7%  |
|        |        | % of Total      | 8.1%   | 29.6%  | 37.7%  |
|        | Female | Count           | 55     | 130    | 185    |
|        |        | % within Gender | 29.7%  | 70.3%  | 100.0% |
|        |        | % within CW     | 69.6%  | 59.6%  | 62.3%  |
|        |        | % of Total      | 18.5%  | 43.8%  | 62.3%  |
| Total  |        | Count           | 79     | 218    | 297    |
|        |        | % within Gender | 26.6%  | 73.4%  | 100.0% |
|        |        | % within CW     | 100.0% | 100.0% | 100.0% |
|        |        | % of Total      | 26.6%  | 73.4%  | 100.0% |