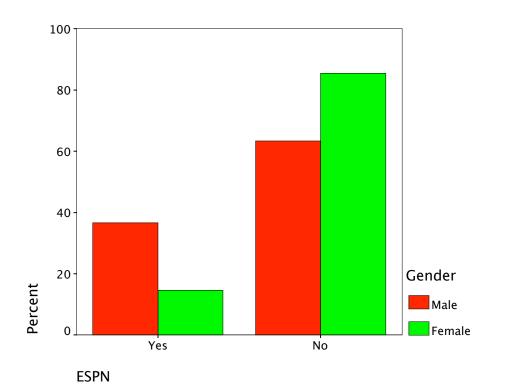

## Gender \* ESPN Crosstabulation

|        |        |                 | ES     | PN     |        |
|--------|--------|-----------------|--------|--------|--------|
|        |        |                 | Yes    | No     | Total  |
| Gender | Male   | Count           | 41     | 71     | 112    |
|        |        | % within Gender | 36.6%  | 63.4%  | 100.0% |
|        |        | % within ESPN   | 60.3%  | 31.0%  | 37.7%  |
|        |        | % of Total      | 13.8%  | 23.9%  | 37.7%  |
|        | Female | Count           | 27     | 158    | 185    |
|        |        | % within Gender | 14.6%  | 85.4%  | 100.0% |
|        |        | % within ESPN   | 39.7%  | 69.0%  | 62.3%  |
|        |        | % of Total      | 9.1%   | 53.2%  | 62.3%  |
| Total  |        | Count           | 68     | 229    | 297    |
|        |        | % within Gender | 22.9%  | 77.1%  | 100.0% |
|        |        | % within ESPN   | 100.0% | 100.0% | 100.0% |
|        |        | % of Total      | 22.9%  | 77.1%  | 100.0% |