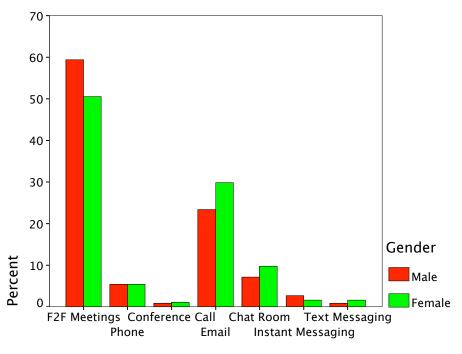

## Gender \* TV-Wkday AM Crosstabulation

|        |        |                      | TV-Wkday AM |        |        |
|--------|--------|----------------------|-------------|--------|--------|
|        |        |                      | Yes         | No     | Total  |
| Gender | Male   | Count                | 21          | 91     | 112    |
|        |        | % within Gender      | 18.8%       | 81.3%  | 100.0% |
|        |        | % within TV-Wkday AM | 33.9%       | 38.7%  | 37.7%  |
|        |        | % of Total           | 7.1%        | 30.6%  | 37.7%  |
|        | Female | Count                | 41          | 144    | 185    |
|        |        | % within Gender      | 22.2%       | 77.8%  | 100.0% |
|        |        | % within TV-Wkday AM | 66.1%       | 61.3%  | 62.3%  |
|        |        | % of Total           | 13.8%       | 48.5%  | 62.3%  |
| Total  |        | Count                | 62          | 235    | 297    |
|        |        | % within Gender      | 20.9%       | 79.1%  | 100.0% |
|        |        | % within TV-Wkday AM | 100.0%      | 100.0% | 100.0% |
|        |        | % of Total           | 20.9%       | 79.1%  | 100.0% |

|        |        |                      | TV-Wko | day PM |        |
|--------|--------|----------------------|--------|--------|--------|
|        |        |                      | Yes    | No     | Total  |
| Gender | Male   | Count                | 25     | 87     | 112    |
|        |        | % within Gender      | 22.3%  | 77.7%  | 100.0% |
|        |        | % within TV-Wkday PM | 38.5%  | 37.5%  | 37.7%  |
|        |        | % of Total           | 8.4%   | 29.3%  | 37.7%  |
|        | Female | Count                | 40     | 145    | 185    |
|        |        | % within Gender      | 21.6%  | 78.4%  | 100.0% |
|        |        | % within TV-Wkday PM | 61.5%  | 62.5%  | 62.3%  |
|        |        | % of Total           | 13.5%  | 48.8%  | 62.3%  |
| Total  |        | Count                | 65     | 232    | 297    |
|        |        | % within Gender      | 21.9%  | 78.1%  | 100.0% |
|        |        | % within TV-Wkday PM | 100.0% | 100.0% | 100.0% |
|        |        | % of Total           | 21.9%  | 78.1%  | 100.0% |

## Gender \* TV-Wkday Eve Crosstabulation

|        |        |                       | TV-Wko | day Eve |        |
|--------|--------|-----------------------|--------|---------|--------|
|        |        |                       | Yes    | No      | Total  |
| Gender | Male   | Count                 | 90     | 22      | 112    |
|        |        | % within Gender       | 80.4%  | 19.6%   | 100.0% |
|        |        | % within TV-Wkday Eve | 36.1%  | 45.8%   | 37.7%  |
|        |        | % of Total            | 30.3%  | 7.4%    | 37.7%  |
|        | Female | Count                 | 159    | 26      | 185    |
|        |        | % within Gender       | 85.9%  | 14.1%   | 100.0% |
|        |        | % within TV-Wkday Eve | 63.9%  | 54.2%   | 62.3%  |
|        |        | % of Total            | 53.5%  | 8.8%    | 62.3%  |
| Total  |        | Count                 | 249    | 48      | 297    |
|        |        | % within Gender       | 83.8%  | 16.2%   | 100.0% |
|        |        | % within TV-Wkday Eve | 100.0% | 100.0%  | 100.0% |
|        |        | % of Total            | 83.8%  | 16.2%   | 100.0% |

|        |        |                      | TV-Wke | end AM |        |
|--------|--------|----------------------|--------|--------|--------|
|        |        |                      | Yes    | No     | Total  |
| Gender | Male   | Count                | 23     | 89     | 112    |
|        |        | % within Gender      | 20.5%  | 79.5%  | 100.0% |
|        |        | % within TV-Wkend AM | 36.5%  | 38.0%  | 37.7%  |
|        |        | % of Total           | 7.7%   | 30.0%  | 37.7%  |
|        | Female | Count                | 40     | 145    | 185    |
|        |        | % within Gender      | 21.6%  | 78.4%  | 100.0% |
|        |        | % within TV-Wkend AM | 63.5%  | 62.0%  | 62.3%  |
|        |        | % of Total           | 13.5%  | 48.8%  | 62.3%  |
| Total  |        | Count                | 63     | 234    | 297    |
|        |        | % within Gender      | 21.2%  | 78.8%  | 100.0% |
|        |        | % within TV-Wkend AM | 100.0% | 100.0% | 100.0% |
|        |        | % of Total           | 21.2%  | 78.8%  | 100.0% |

#### Gender \* TV-Wkend PM Crosstabulation

|        |        |                      | TV-Wke | end PM |        |
|--------|--------|----------------------|--------|--------|--------|
|        |        |                      | Yes    | No     | Total  |
| Gender | Male   | Count                | 41     | 71     | 112    |
|        |        | % within Gender      | 36.6%  | 63.4%  | 100.0% |
|        |        | % within TV–Wkend PM | 39.8%  | 36.6%  | 37.7%  |
|        |        | % of Total           | 13.8%  | 23.9%  | 37.7%  |
|        | Female | Count                | 62     | 123    | 185    |
|        |        | % within Gender      | 33.5%  | 66.5%  | 100.0% |
|        |        | % within TV-Wkend PM | 60.2%  | 63.4%  | 62.3%  |
|        |        | % of Total           | 20.9%  | 41.4%  | 62.3%  |
| Total  |        | Count                | 103    | 194    | 297    |
|        |        | % within Gender      | 34.7%  | 65.3%  | 100.0% |
|        |        | % within TV–Wkend PM | 100.0% | 100.0% | 100.0% |
|        |        | % of Total           | 34.7%  | 65.3%  | 100.0% |

|        |        |                       | TV–Wke | end Eve |        |
|--------|--------|-----------------------|--------|---------|--------|
|        |        |                       | Yes    | No      | Total  |
| Gender | Male   | Count                 | 56     | 56      | 112    |
|        |        | % within Gender       | 50.0%  | 50.0%   | 100.0% |
|        |        | % within TV-Wkend Eve | 32.4%  | 45.2%   | 37.7%  |
|        |        | % of Total            | 18.9%  | 18.9%   | 37.7%  |
|        | Female | Count                 | 117    | 68      | 185    |
|        |        | % within Gender       | 63.2%  | 36.8%   | 100.0% |
|        |        | % within TV-Wkend Eve | 67.6%  | 54.8%   | 62.3%  |
|        |        | % of Total            | 39.4%  | 22.9%   | 62.3%  |
| Total  |        | Count                 | 173    | 124     | 297    |
|        |        | % within Gender       | 58.2%  | 41.8%   | 100.0% |
|        |        | % within TV-Wkend Eve | 100.0% | 100.0%  | 100.0% |
|        |        | % of Total            | 58.2%  | 41.8%   | 100.0% |