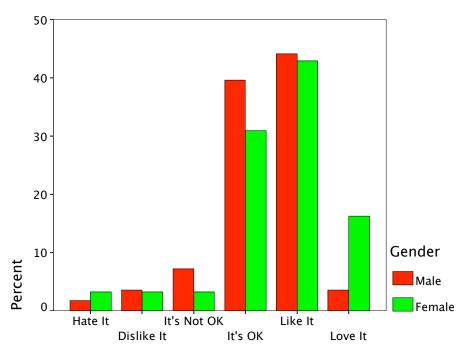

### Gender \* Radio Format Pref Crosstabulation

|        |        |                               |                      | Radio For   | rmat Pref |         |
|--------|--------|-------------------------------|----------------------|-------------|-----------|---------|
|        |        |                               | Adult<br>Contemporar | Alternative | Classical | Country |
| Gender | Male   | Count                         | y<br>14              | 31          | 5         | 6       |
|        |        | % within Gender               | 13.3%                | 29.5%       | 4.8%      | 5.7%    |
|        |        | % within Radio<br>Format Pref | 36.8%                | 46.3%       | 55.6%     | 18.2%   |
|        |        | % of Total                    | 5.0%                 | 11.0%       | 1.8%      | 2.1%    |
|        | Female | Count                         | 24                   | 36          | 4         | 27      |
|        |        | % within Gender               | 13.6%                | 20.5%       | 2.3%      | 15.3%   |
|        |        | % within Radio<br>Format Pref | 63.2%                | 53.7%       | 44.4%     | 81.8%   |
|        |        | % of Total                    | 8.5%                 | 12.8%       | 1.4%      | 9.6%    |
| Total  |        | Count                         | 38                   | 67          | 9         | 33      |
|        |        | % within Gender               | 13.5%                | 23.8%       | 3.2%      | 11.7%   |
|        |        | % within Radio<br>Format Pref | 100.0%               | 100.0%      | 100.0%    | 100.0%  |
|        |        | % of Total                    | 13.5%                | 23.8%       | 3.2%      | 11.7%   |

### Gender \* Radio Format Pref Crosstabulation

|        |        |                               | Radio Format Pref     |        |            |              |
|--------|--------|-------------------------------|-----------------------|--------|------------|--------------|
|        |        |                               | Contemporar<br>y Hits | Jazz   | News Radio | Public Radio |
| Gender | Male   | Count                         | 14                    | 1      | 5          | 8            |
|        |        | % within Gender               | 13.3%                 | 1.0%   | 4.8%       | 7.6%         |
|        |        | % within Radio<br>Format Pref | 35.9%                 | 33.3%  | 62.5%      | 36.4%        |
|        |        | % of Total                    | 5.0%                  | .4%    | 1.8%       | 2.8%         |
|        | Female | Count                         | 25                    | 2      | 3          | 14           |
|        |        | % within Gender               | 14.2%                 | 1.1%   | 1.7%       | 8.0%         |
|        |        | % within Radio<br>Format Pref | 64.1%                 | 66.7%  | 37.5%      | 63.6%        |
|        |        | % of Total                    | 8.9%                  | .7%    | 1.1%       | 5.0%         |
| Total  |        | Count                         | 39                    | 3      | 8          | 22           |
|        |        | % within Gender               | 13.9%                 | 1.1%   | 2.8%       | 7.8%         |
|        |        | % within Radio<br>Format Pref | 100.0%                | 100.0% | 100.0%     | 100.0%       |
|        |        | % of Total                    | 13.9%                 | 1.1%   | 2.8%       | 7.8%         |

#### Gender \* Radio Format Pref Crosstabulation

|        |        |                               | R                 | adio Format Pre | f                  |        |
|--------|--------|-------------------------------|-------------------|-----------------|--------------------|--------|
|        |        |                               | Religious<br>Rock | Urban Rock      | Other<br>Languages | Total  |
| Gender | Male   | Count                         | 10                | 10              | 1                  | 105    |
|        |        | % within Gender               | 9.5%              | 9.5%            | 1.0%               | 100.0% |
|        |        | % within Radio<br>Format Pref | 41.7%             | 31.3%           | 16.7%              | 37.4%  |
|        |        | % of Total                    | 3.6%              | 3.6%            | .4%                | 37.4%  |
|        | Female | Count                         | 14                | 22              | 5                  | 176    |
|        |        | % within Gender               | 8.0%              | 12.5%           | 2.8%               | 100.0% |
|        |        | % within Radio<br>Format Pref | 58.3%             | 68.8%           | 83.3%              | 62.6%  |
|        |        | % of Total                    | 5.0%              | 7.8%            | 1.8%               | 62.6%  |
| Total  |        | Count                         | 24                | 32              | 6                  | 281    |
|        |        | % within Gender               | 8.5%              | 11.4%           | 2.1%               | 100.0% |
|        |        | % within Radio<br>Format Pref | 100.0%            | 100.0%          | 100.0%             | 100.0% |
|        |        | % of Total                    | 8.5%              | 11.4%           | 2.1%               | 100.0% |