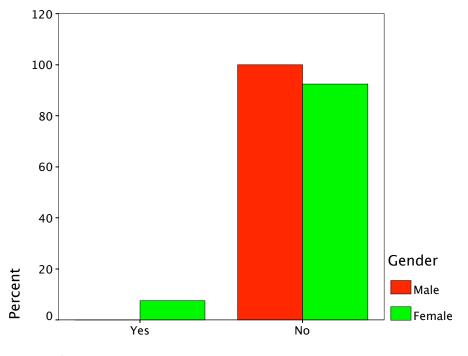

### Gender \* Radio-Wkend Eve Crosstabulation

|        |        |                             | Radio-Wkend Eve |        |        |
|--------|--------|-----------------------------|-----------------|--------|--------|
|        |        |                             | Yes             | No     | Total  |
| Gender | Male   | Count                       | 33              | 79     | 112    |
|        |        | % within Gender             | 29.5%           | 70.5%  | 100.0% |
|        |        | % within<br>Radio-Wkend Eve | 38.8%           | 37.3%  | 37.7%  |
|        |        | % of Total                  | 11.1%           | 26.6%  | 37.7%  |
|        | Female | Count                       | 52              | 133    | 185    |
|        |        | % within Gender             | 28.1%           | 71.9%  | 100.0% |
|        |        | % within<br>Radio-Wkend Eve | 61.2%           | 62.7%  | 62.3%  |
|        |        | % of Total                  | 17.5%           | 44.8%  | 62.3%  |
| Total  |        | Count                       | 85              | 212    | 297    |
|        |        | % within Gender             | 28.6%           | 71.4%  | 100.0% |
|        |        | % within<br>Radio-Wkend Eve | 100.0%          | 100.0% | 100.0% |
|        |        | % of Total                  | 28.6%           | 71.4%  | 100.0% |

Graph

Radio-Wkday Eve