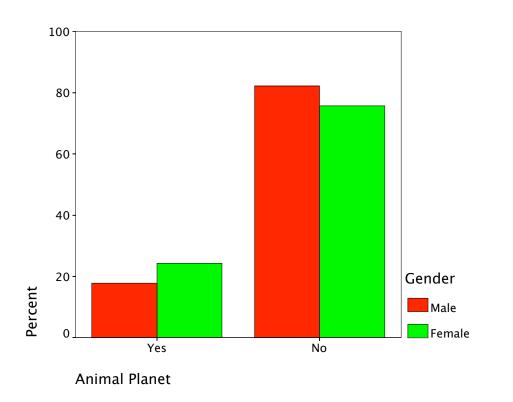

### Gender \* Animal Planet Crosstabulation

|        |        |                        | Animal Planet |        |        |
|--------|--------|------------------------|---------------|--------|--------|
|        |        |                        | Yes           | No     | Total  |
| Gender | Male   | Count                  | 20            | 92     | 112    |
|        |        | % within Gender        | 17.9%         | 82.1%  | 100.0% |
|        |        | % within Animal Planet | 30.8%         | 39.7%  | 37.7%  |
|        |        | % of Total             | 6.7%          | 31.0%  | 37.7%  |
|        | Female | Count                  | 45            | 140    | 185    |
|        |        | % within Gender        | 24.3%         | 75.7%  | 100.0% |
|        |        | % within Animal Planet | 69.2%         | 60.3%  | 62.3%  |
|        |        | % of Total             | 15.2%         | 47.1%  | 62.3%  |
| Total  |        | Count                  | 65            | 232    | 297    |
|        |        | % within Gender        | 21.9%         | 78.1%  | 100.0% |
|        |        | % within Animal Planet | 100.0%        | 100.0% | 100.0% |
|        |        | % of Total             | 21.9%         | 78.1%  | 100.0% |