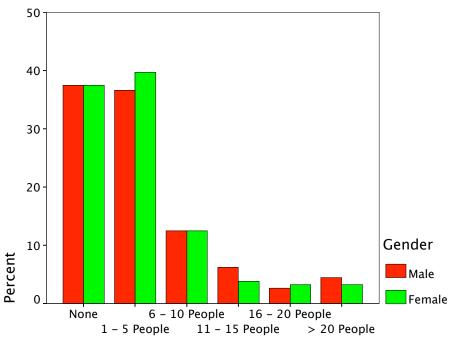

## Gender \* Radio-Wkend PM Crosstabulation

|        |        |                            | Radio-Wkend PM |        |        |
|--------|--------|----------------------------|----------------|--------|--------|
|        |        |                            | Yes            | No     | Total  |
| Gender | Male   | Count                      | 25             | 87     | 112    |
|        |        | % within Gender            | 22.3%          | 77.7%  | 100.0% |
|        |        | % within<br>Radio-Wkend PM | 28.7%          | 41.4%  | 37.7%  |
|        |        | % of Total                 | 8.4%           | 29.3%  | 37.7%  |
|        | Female | Count                      | 62             | 123    | 185    |
|        |        | % within Gender            | 33.5%          | 66.5%  | 100.0% |
|        |        | % within<br>Radio-Wkend PM | 71.3%          | 58.6%  | 62.3%  |
|        |        | % of Total                 | 20.9%          | 41.4%  | 62.3%  |
| Total  |        | Count                      | 87             | 210    | 297    |
|        |        | % within Gender            | 29.3%          | 70.7%  | 100.0% |
|        |        | % within<br>Radio-Wkend PM | 100.0%         | 100.0% | 100.0% |
|        |        | % of Total                 | 29.3%          | 70.7%  | 100.0% |