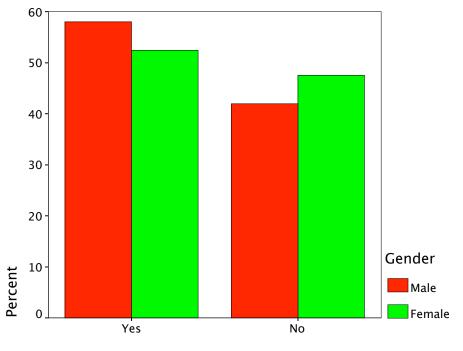

## Gender \* NBC Crosstabulation

|        |        |                 | NBC    |        |        |
|--------|--------|-----------------|--------|--------|--------|
|        |        |                 | Yes    | No     | Total  |
| Gender | Male   | Count           | 65     | 47     | 112    |
|        |        | % within Gender | 58.0%  | 42.0%  | 100.0% |
|        |        | % within NBC    | 40.1%  | 34.8%  | 37.7%  |
|        |        | % of Total      | 21.9%  | 15.8%  | 37.7%  |
|        | Female | Count           | 97     | 88     | 185    |
|        |        | % within Gender | 52.4%  | 47.6%  | 100.0% |
|        |        | % within NBC    | 59.9%  | 65.2%  | 62.3%  |
|        |        | % of Total      | 32.7%  | 29.6%  | 62.3%  |
| Total  |        | Count           | 162    | 135    | 297    |
|        |        | % within Gender | 54.5%  | 45.5%  | 100.0% |
|        |        | % within NBC    | 100.0% | 100.0% | 100.0% |
|        |        | % of Total      | 54.5%  | 45.5%  | 100.0% |