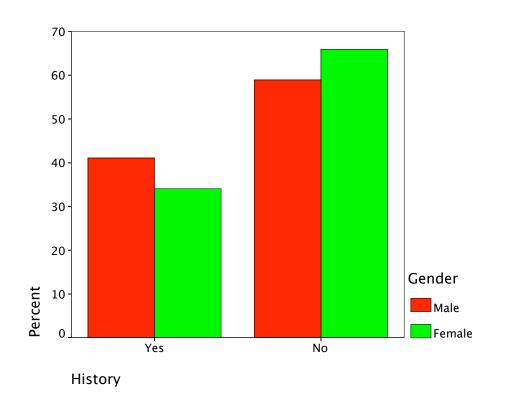

## Gender \* History Crosstabulation

|        |        |                  | History |        |        |
|--------|--------|------------------|---------|--------|--------|
|        |        |                  | Yes     | No     | Total  |
| Gender | Male   | Count            | 46      | 66     | 112    |
|        |        | % within Gender  | 41.1%   | 58.9%  | 100.0% |
|        |        | % within History | 42.2%   | 35.1%  | 37.7%  |
|        |        | % of Total       | 15.5%   | 22.2%  | 37.7%  |
|        | Female | Count            | 63      | 122    | 185    |
|        |        | % within Gender  | 34.1%   | 65.9%  | 100.0% |
|        |        | % within History | 57.8%   | 64.9%  | 62.3%  |
|        |        | % of Total       | 21.2%   | 41.1%  | 62.3%  |
| Total  |        | Count            | 109     | 188    | 297    |
|        |        | % within Gender  | 36.7%   | 63.3%  | 100.0% |
|        |        | % within History | 100.0%  | 100.0% | 100.0% |
|        |        | % of Total       | 36.7%   | 63.3%  | 100.0% |