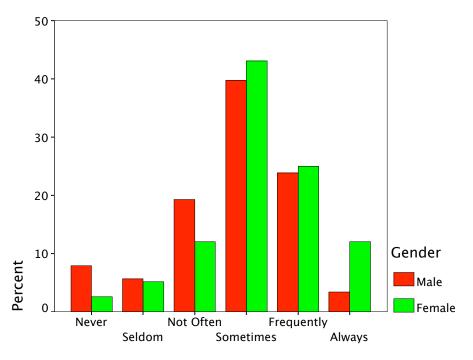

| Gender * Radio-Wkday A | AM Crosstabulation |
|------------------------|--------------------|
|------------------------|--------------------|

|        |        |                            | Radio-Wkday AM |        |        |
|--------|--------|----------------------------|----------------|--------|--------|
|        |        |                            | Yes            | No     | Total  |
| Gender | Male   | Count                      | 80             | 32     | 112    |
|        |        | % within Gender            | 71.4%          | 28.6%  | 100.0% |
|        |        | % within<br>Radio-Wkday AM | 35.2%          | 45.7%  | 37.7%  |
|        |        | % of Total                 | 26.9%          | 10.8%  | 37.7%  |
|        | Female | Count                      | 147            | 38     | 185    |
|        |        | % within Gender            | 79.5%          | 20.5%  | 100.0% |
|        |        | % within<br>Radio-Wkday AM | 64.8%          | 54.3%  | 62.3%  |
|        |        | % of Total                 | 49.5%          | 12.8%  | 62.3%  |
| Total  |        | Count                      | 227            | 70     | 297    |
|        |        | % within Gender            | 76.4%          | 23.6%  | 100.0% |
|        |        | % within<br>Radio-Wkday AM | 100.0%         | 100.0% | 100.0% |
|        |        | % of Total                 | 76.4%          | 23.6%  | 100.0% |