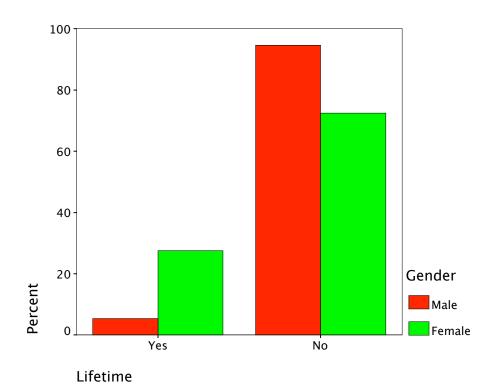

## Gender \* Lifetime Crosstabulation

|        |        |                   | Lifetime |        |        |
|--------|--------|-------------------|----------|--------|--------|
|        |        |                   | Yes      | No     | Total  |
| Gender | Male   | Count             | 6        | 106    | 112    |
|        |        | % within Gender   | 5.4%     | 94.6%  | 100.0% |
|        |        | % within Lifetime | 10.5%    | 44.2%  | 37.7%  |
|        |        | % of Total        | 2.0%     | 35.7%  | 37.7%  |
|        | Female | Count             | 51       | 134    | 185    |
|        |        | % within Gender   | 27.6%    | 72.4%  | 100.0% |
|        |        | % within Lifetime | 89.5%    | 55.8%  | 62.3%  |
|        |        | % of Total        | 17.2%    | 45.1%  | 62.3%  |
| Total  |        | Count             | 57       | 240    | 297    |
|        |        | % within Gender   | 19.2%    | 80.8%  | 100.0% |
|        |        | % within Lifetime | 100.0%   | 100.0% | 100.0% |
|        |        | % of Total        | 19.2%    | 80.8%  | 100.0% |