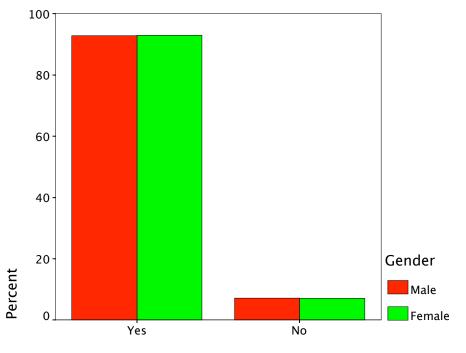

|        |        |                    | Radio  | -Car   |        |
|--------|--------|--------------------|--------|--------|--------|
|        |        |                    | Yes    | No     | Total  |
| Gender | Male   | Count              | 104    | 8      | 112    |
|        |        | % within Gender    | 92.9%  | 7.1%   | 100.0% |
|        |        | % within Radio-Car | 37.7%  | 38.1%  | 37.7%  |
|        |        | % of Total         | 35.0%  | 2.7%   | 37.7%  |
|        | Female | Count              | 172    | 13     | 185    |
|        |        | % within Gender    | 93.0%  | 7.0%   | 100.0% |
|        |        | % within Radio-Car | 62.3%  | 61.9%  | 62.3%  |
|        |        | % of Total         | 57.9%  | 4.4%   | 62.3%  |
| Total  |        | Count              | 276    | 21     | 297    |
|        |        | % within Gender    | 92.9%  | 7.1%   | 100.0% |
|        |        | % within Radio-Car | 100.0% | 100.0% | 100.0% |
|        |        | % of Total         | 92.9%  | 7.1%   | 100.0% |