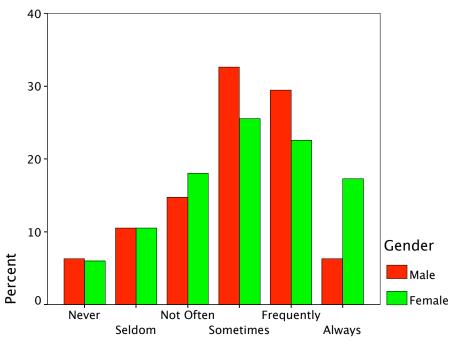

|        |        |                             | Radio-Wkday Eve |        |        |
|--------|--------|-----------------------------|-----------------|--------|--------|
|        |        |                             | Yes             | No     | Total  |
| Gender | Male   | Count                       | 41              | 71     | 112    |
|        |        | % within Gender             | 36.6%           | 63.4%  | 100.0% |
|        |        | % within<br>Radio-Wkday Eve | 34.5%           | 39.9%  | 37.7%  |
|        |        | % of Total                  | 13.8%           | 23.9%  | 37.7%  |
|        | Female | Count                       | 78              | 107    | 185    |
|        |        | % within Gender             | 42.2%           | 57.8%  | 100.0% |
|        |        | % within<br>Radio-Wkday Eve | 65.5%           | 60.1%  | 62.3%  |
|        |        | % of Total                  | 26.3%           | 36.0%  | 62.3%  |
| Total  |        | Count                       | 119             | 178    | 297    |
|        |        | % within Gender             | 40.1%           | 59.9%  | 100.0% |
|        |        | % within<br>Radio-Wkday Eve | 100.0%          | 100.0% | 100.0% |
|        |        | % of Total                  | 40.1%           | 59.9%  | 100.0% |