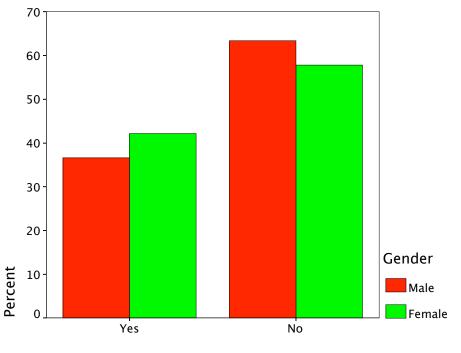

|        |        |                             | Radio-Wkday Eve |        |        |
|--------|--------|-----------------------------|-----------------|--------|--------|
|        |        |                             | Yes             | No     | Total  |
| Gender | Male   | Count                       | 41              | 71     | 112    |
|        |        | % within Gender             | 36.6%           | 63.4%  | 100.0% |
|        |        | % within<br>Radio-Wkday Eve | 34.5%           | 39.9%  | 37.7%  |
|        |        | % of Total                  | 13.8%           | 23.9%  | 37.7%  |
|        | Female | Count                       | 78              | 107    | 185    |
|        |        | % within Gender             | 42.2%           | 57.8%  | 100.0% |
|        |        | % within<br>Radio-Wkday Eve | 65.5%           | 60.1%  | 62.3%  |
|        |        | % of Total                  | 26.3%           | 36.0%  | 62.3%  |
| Total  |        | Count                       | 119             | 178    | 297    |
|        |        | % within Gender             | 40.1%           | 59.9%  | 100.0% |
|        |        | % within<br>Radio-Wkday Eve | 100.0%          | 100.0% | 100.0% |
|        |        | % of Total                  | 40.1%           | 59.9%  | 100.0% |