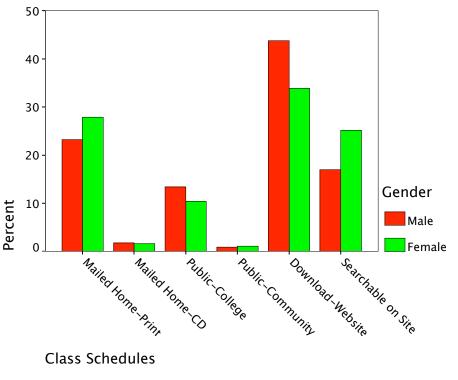

| % within Gender  | 35.7%  | 27.3%  | 30.5%  |
|         |                    | % of Total       | 13.6%  | 16.9%  | 30.5%  |
|         | Searchable on Site | Count            | 24     | 39     | 63     |
|         |                    | % within Catalog | 38.1%  | 61.9%  | 100.0% |
|         |                    | % within Gender  | 21.4%  | 21.3%  | 21.4%  |
|         |                    | % of Total       | 8.1%   | 13.2%  | 21.4%  |
| Total   |                    | Count            | 112    | 183    | 295    |
|         |                    | % within Catalog | 38.0%  | 62.0%  | 100.0% |
|         |                    | % within Gender  | 100.0% | 100.0% | 100.0% |
|         |                    | % of Total       | 38.0%  | 62.0%  | 100.0% |

#### Catalog \* Gender Crosstabulation











Catalog

## Crosstabs

|                                   | Cases<br>Valid |         |  |
|-----------------------------------|----------------|---------|--|
|                                   | Ν              | Percent |  |
| Gender * Comm.<br>w/Professors    | 297            | 98.0%   |  |
| Gender * Comm.<br>w/Advisors      | 297            | 98.0%   |  |
| Gender * College<br>comm. w/you?  | 296            | 97.7%   |  |
| Gender * You comm.<br>w/students? | 295            | 97.4%   |  |
| Gender * Alum<br>comm. w/you?     | 297            | 98.0%   |  |

## Case Processing Summary

#### **Case Processing Summary**

|                                   | Cases |         |     |         |  |
|-----------------------------------|-------|---------|-----|---------|--|
|