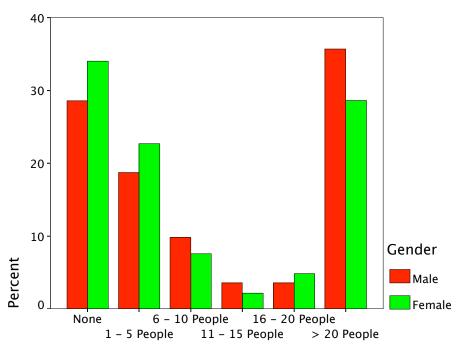

### Gender \* Radio-Wkend Eve Crosstabulation

|        |        |                             | Radio-Wkend Eve |        |        |
|--------|--------|-----------------------------|-----------------|--------|--------|
|        |        |                             | Yes             | No     | Total  |
| Gender | Male   | Count                       | 33              | 79     | 112    |
|        |        | % within Gender             | 29.5%           | 70.5%  | 100.0% |
|        |        | % within<br>Radio-Wkend Eve | 38.8%           | 37.3%  | 37.7%  |
|        |        | % of Total                  | 11.1%           | 26.6%  | 37.7%  |
|        | Female | Count                       | 52              | 133    | 185    |
|        |        | % within Gender             | 28.1%           | 71.9%  | 100.0% |
|        |        | % within<br>Radio-Wkend Eve | 61.2%           | 62.7%  | 62.3%  |
|        |        | % of Total                  | 17.5%           | 44.8%  | 62.3%  |
| Total  |        | Count                       | 85              | 212    | 297    |
|        |        | % within Gender             | 28.6%           | 71.4%  | 100.0% |
|        |        | % within<br>Radio-Wkend Eve | 100.0%          | 100.0% | 100.0% |
|        |        | % of Total                  | 28.6%           | 71.4%  | 100.0% |