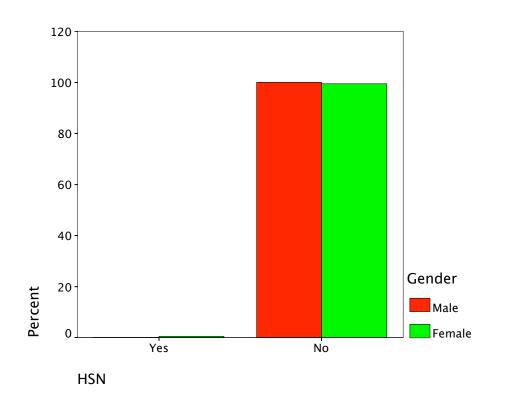

|        |        |                 | HS     | ŞN     |        |
|--------|--------|-----------------|--------|--------|--------|
|        |        |                 | Yes    | No     | Total  |
| Gender | Male   | Count           |        | 112    | 112    |
|        |        | % within Gender |        | 100.0% | 100.0% |
|        |        | % within HSN    |        | 37.8%  | 37.7%  |
|        |        | % of Total      |        | 37.7%  | 37.7%  |
|        | Female | Count           | 1      | 184    | 185    |
|        |        | % within Gender | .5%    | 99.5%  | 100.0% |
|        |        | % within HSN    | 100.0% | 62.2%  | 62.3%  |
|        |        | % of Total      | .3%    | 62.0%  | 62.3%  |
| Total  |        | Count           | 1      | 296    | 297    |
|        |        | % within Gender | .3%    | 99.7%  | 100.0% |
|        |        | % within HSN    | 100.0% | 100.0% | 100.0% |
|        |        | % of Total      | .3%    | 99.7%  | 100.0% |

### Gender \* HSN Crosstabulation