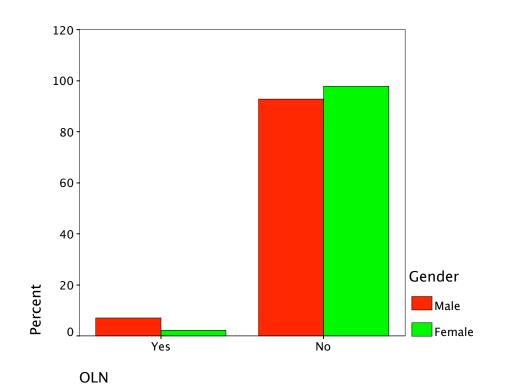

# Gender \* OLN Crosstabulation

|        |        |                 | OI     | _N     |        |
|--------|--------|-----------------|--------|--------|--------|
|        |        |                 | Yes    | No     | Total  |
| Gender | Male   | Count           | 8      | 104    | 112    |
|        |        | % within Gender | 7.1%   | 92.9%  | 100.0% |
|        |        | % within OLN    | 66.7%  | 36.5%  | 37.7%  |
|        |        | % of Total      | 2.7%   | 35.0%  | 37.7%  |
|        | Female | Count           | 4      | 181    | 185    |
|        |        | % within Gender | 2.2%   | 97.8%  | 100.0% |
|        |        | % within OLN    | 33.3%  | 63.5%  | 62.3%  |
|        |        | % of Total      | 1.3%   | 60.9%  | 62.3%  |
| Total  |        | Count           | 12     | 285    | 297    |
|        |        | % within Gender | 4.0%   | 96.0%  | 100.0% |
|        |        | % within OLN    | 100.0% | 100.0% | 100.0% |
|        |        | % of Total      | 4.0%   | 96.0%  | 100.0% |