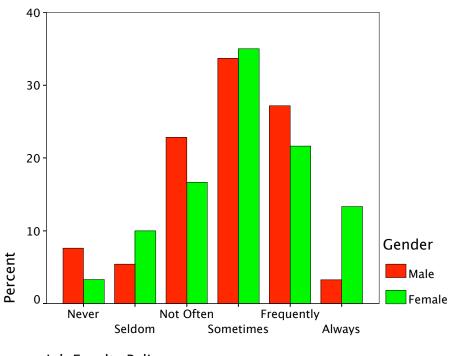

|        |        |                             | Radio-Wkday Eve |        |        |
|--------|--------|-----------------------------|-----------------|--------|--------|
|        |        |                             | Yes             | No     | Total  |
| Gender | Male   | Count                       | 41              | 71     | 112    |
|        |        | % within Gender             | 36.6%           | 63.4%  | 100.0% |
|        |        | % within<br>Radio-Wkday Eve | 34.5%           | 39.9%  | 37.7%  |
|        |        | % of Total                  | 13.8%           | 23.9%  | 37.7%  |
|        | Female | Count                       | 78              | 107    | 185    |
|        |        | % within Gender             | 42.2%           | 57.8%  | 100.0% |
|        |        | % within<br>Radio-Wkday Eve | 65.5%           | 60.1%  | 62.3%  |
|        |        | % of Total                  | 26.3%           | 36.0%  | 62.3%  |
| Total  |        | Count                       | 119             | 178    | 297    |
|        |        | % within Gender             | 40.1%           | 59.9%  | 100.0% |
|        |        | % within<br>Radio-Wkday Eve | 100.0%          | 100.0% | 100.0% |
|        |        | % of Total                  | 40.1%           | 59.9%  | 100.0% |

Graph

Radio-Wkday Eve