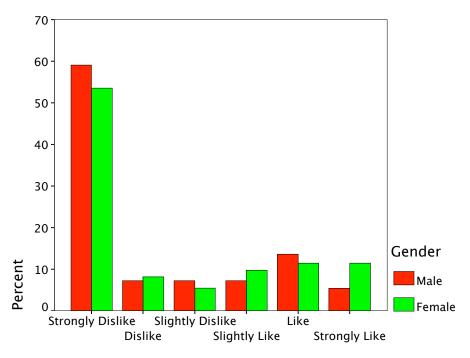

| % within Reach-IM | 50.0%  | 28.6%         | 37.5%  |
|        |        | % of Total        | 6.5%   | 2.0%          | 37.5%  |
|        | Female | Count             | 19     | 15            | 183    |
|        |        | % within Gender   | 10.4%  | 8.2%          | 100.0% |
|        |        | % within Reach-IM | 50.0%  | 71.4%         | 62.5%  |
|        |        | % of Total        | 6.5%   | 5.1%          | 62.5%  |
| Total  |        | Count             | 38     | 21            | 293    |
|        |        | % within Gender   | 13.0%  | 7.2%          | 100.0% |
|        |        | % within Reach-IM | 100.0% | 100.0%        | 100.0% |
|        |        | % of Total        | 13.0%  | 7.2%          | 100.0% |



Reach- Mail





Reach- Email









Reach- Home Ph





Reach- Cell





Reach- Text





Crosstabs

## Case Processing Summary

|                                 | Cas | ses     |
|---------------------------------|-----|---------|
|                                 | Va  | lid     |
|                                 | N   | Percent |
| Ski * Gender                    | 296 | 97.7%   |
| Bike * Gender                   | 293 | 96.7%   |
| Coffee Houses * Gender          | 295 | 97.4%   |
| Mall * Gender                   | 295 | 97.4%   |
| Bowling * Gender                | 294 | 97.0%   |
| Antiquing * Gender              | 295 | 97.4%   |
| Public Transit * Gender         | 294 | 97.0%   |
| Car Races * Gender              | 294 | 97.0%   |
| Movies * Gender                 | 295 | 97.4%   |
| Concerts * Gender               | 294 | 97.0%   |
| Music or Gam