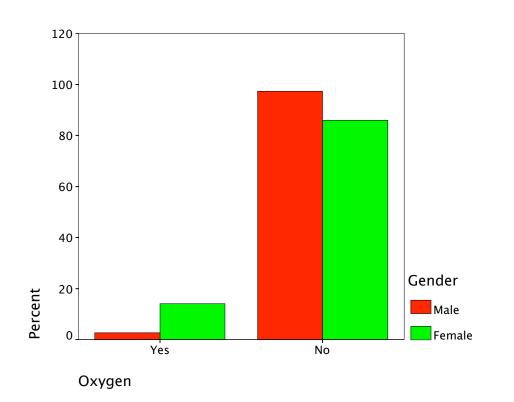

## Gender \* Oxygen Crosstabulation

|        |        |                 | Oxygen |        |        |
|--------|--------|-----------------|--------|--------|--------|
|        |        |                 | Yes    | No     | Total  |
| Gender | Male   | Count           | 3      | 109    | 112    |
|        |        | % within Gender | 2.7%   | 97.3%  | 100.0% |
|        |        | % within Oxygen | 10.3%  | 40.7%  | 37.7%  |
|        |        | % of Total      | 1.0%   | 36.7%  | 37.7%  |
|        | Female | Count           | 26     | 159    | 185    |
|        |        | % within Gender | 14.1%  | 85.9%  | 100.0% |
|        |        | % within Oxygen | 89.7%  | 59.3%  | 62.3%  |
|        |        | % of Total      | 8.8%   | 53.5%  | 62.3%  |
| Total  |        | Count           | 29     | 268    | 297    |
|        |        | % within Gender | 9.8%   | 90.2%  | 100.0% |
|        |        | % within Oxygen | 100.0% | 100.0% | 100.0% |
|        |        | % of Total      | 9.8%   | 90.2%  | 100.0% |