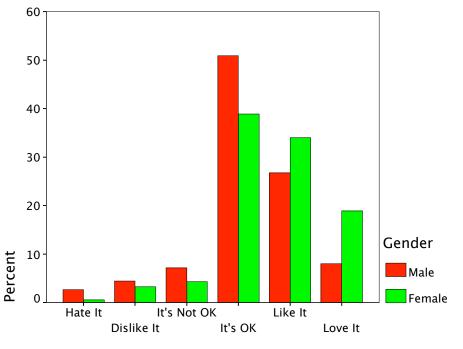

### Gender \* Radio Format Pref Crosstabulation

|        |        |                               |                      | Radio For   | rmat Pref |         |
|--------|--------|-------------------------------|----------------------|-------------|-----------|---------|
|        |        |                               | Adult<br>Contemporar | Alternative | Classical | Country |
| Gender | Male   | Count                         | y<br>14              | 31          | 5         | 6       |
|        |        | % within Gender               | 13.3%                | 29.5%       | 4.8%      | 5.7%    |
|        |        | % within Radio<br>Format Pref | 36.8%                | 46.3%       | 55.6%     | 18.2%   |
|        |        | % of Total                    | 5.0%                 | 11.0%       | 1.8%      | 2.1%    |
|        | Female | Count                         | 24                   | 36          | 4         | 27      |
|        |        | % within Gender               | 13.6%                | 20.5%       | 2.3%      | 15.3%   |
|        |        | % within Radio<br>Format Pref | 63.2%                | 53.7%       | 44.4%     | 81.8%   |
|        |        | % of Total                    | 8.5%                 | 12.8%       | 1.4%      | 9.6%    |
| Total  |        | Count                         | 38                   | 67          | 9         | 33      |
|        |        | % within Gender               | 13.5%                | 23.8%       | 3.2%      | 11.7%   |
|        |        | % within Radio<br>Format Pref | 100.0%               | 100.0%      | 100.0%    | 100.0%  |
|        |        | % of Total                    | 13.5%                | 23.8%       | 3.2%      | 11.7%   |

### Gender \* Radio Format Pref Crosstabulation

|        |        |                               | Radio Format Pref     |        |            |              |
|--------|--------|-------------------------------|-----------------------|--------|------------|--------------|
|        |        |                               | Contemporar<br>y Hits | Jazz   | News Radio | Public Radio |
| Gender | Male   | Count                         | 14                    | 1      | 5          | 8            |
|        |        | % within Gender               | 13.3%                 | 1.0%   | 4.8%       | 7.6%         |
|        |        | % within Radio<br>Format Pref | 35.9%                 | 33.3%  | 62.5%      | 36.4%        |
|        |        | % of Total                    | 5.0%                  | .4%    | 1.8%       | 2.8%         |
|        | Female | Count                         | 25                    | 2      | 3          | 14           |
|        |        | % within Gender               | 14.2%                 | 1.1%   | 1.7%       | 8.0%         |
|        |        | % within Radio<br>Format Pref | 64.1%                 | 66.7%  | 37.5%      | 63.6%        |
|        |        | % of Total                    | 8.9%                  | .7%    | 1.1%       | 5.0%         |
| Total  |        | Count                         | 39                    | 3      | 8          | 22           |
|        |        | % within Gender               | 13.9%                 | 1.1%   | 2.8%       | 7.8%         |
|        |        | % within Radio<br>Format Pref | 100.0%                | 100.0% | 100.0%     | 100.0%       |
|        |        | % of Total                    | 13.9%                 | 1.1%   | 2.8%       | 7.8%         |

#### Gender \* Radio Format Pref Crosstabulation

|        |        |                               | R                 | adio Format Pre | f                  |        |
|--------|--------|-------------------------------|-------------------|-----------------|--------------------|--------|
|        |        |                               | Religious<br>Rock | Urban Rock      | Other<br>Languages | Total  |
| Gender | Male   | Count                         | 10                | 10              | 1                  | 105    |
|        |        | % within Gender               | 9.5%              | 9.5%            | 1.0%               | 100.0% |
|        |        | % within Radio<br>Format Pref | 41.7%             | 31.3%           | 16.7%              | 37.4%  |
|        |        | % of Total                    | 3.6%              | 3.6%            | .4%                | 37.4%  |
|        | Female | Count                         | 14                | 22              | 5                  | 176    |
|        |        | % within Gender               | 8.0%              | 12.5%           | 2.8%               | 100.0% |
|        |        | % within Radio<br>Format Pref | 58.3%             | 68.8%           | 83.3%              | 62.6%  |
|        |        | % of Total                    | 5.0%              | 7.8%            | 1.8%               | 62.6%  |
| Total  |        | Count                         | 24                | 32              | 6                  | 281    |
|        |        | % within Gender               | 8.5%              | 11.4%           | 2.1%               | 100.0% |
|        |        | % within Radio<br>Format Pref | 100.0%            | 100.0%          | 100.0%             | 100.0% |
|        |        | % of Total                    | 8.5%              | 11.4%           | 2.1%               | 100.0% |