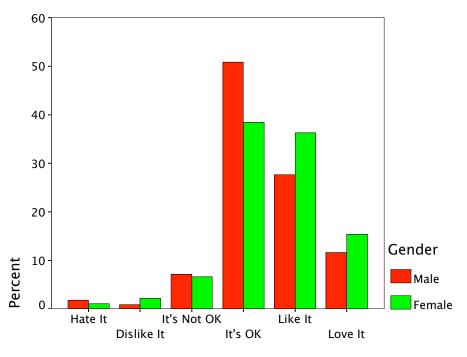

|        |        |                             | Radio-Wkday Eve |        |        |
|--------|--------|-----------------------------|-----------------|--------|--------|
|        |        |                             | Yes             | No     | Total  |
| Gender | Male   | Count                       | 41              | 71     | 112    |
|        |        | % within Gender             | 36.6%           | 63.4%  | 100.0% |
|        |        | % within<br>Radio-Wkday Eve | 34.5%           | 39.9%  | 37.7%  |
|        |        | % of Total                  | 13.8%           | 23.9%  | 37.7%  |
|        | Female | Count                       | 78              | 107    | 185    |
|        |        | % within Gender             | 42.2%           | 57.8%  | 100.0% |
|        |        | % within<br>Radio-Wkday Eve | 65.5%           | 60.1%  | 62.3%  |
|        |        | % of Total                  | 26.3%           | 36.0%  | 62.3%  |
| Total  |        | Count                       | 119             | 178    | 297    |
|        |        | % within Gender             | 40.1%           | 59.9%  | 100.0% |
|        |        | % within<br>Radio-Wkday Eve | 100.0%          | 100.0% | 100.0% |
|        |        | % of Total                  | 40.1%           | 59.9%  | 100.0% |