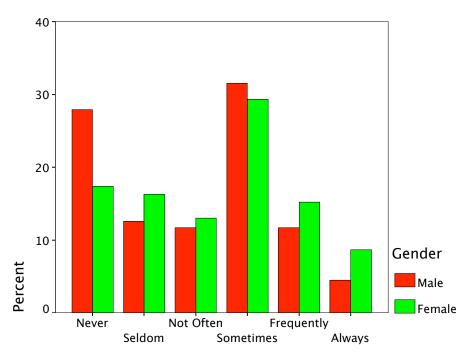

| 3.4%   | 4.8%   |
|                    | Always     | Count                          | 3      | 6      | 9      |
|                    |            | % within Our<br>College Sports | 33.3%  | 66.7%  | 100.0% |
|                    |            | % within Gender                | 2.7%   | 3.3%   | 3.1%   |
|                    |            | % of Total                     | 1.0%   | 2.0%   | 3.1%   |
| Total              |            | Count                          | 111    | 183    | 294    |
|                    |            | % within Our<br>College Sports | 37.8%  | 62.2%  | 100.0% |
|                    |            | % within Gender                | 100.0% | 100.0% | 100.0% |
|                    |            | % of Total                     | 37.8%  | 62.2%  | 100.0% |













**Coffee Houses** 







Bowling







Public Transit





Graph



Movies







Music or Game Shops













High School Sports



Our College Sports

## Crosstabs

#### Case Processing Summary

|                             | Cases |         |  |
|-----------------------------|-------|---------|--|
|                             | Valid |         |  |
|                             | Ν     | Percent |  |
| Class Schedules *<br>Gender | 295   | 97.4%   |  |
| Financial Aid * Gender      | 296   | 97.7%   |  |
| Catalog * Gender            | 295   | 97.4%   |  |

### Case Processing Summary

|                             | Cases |         |     |         |
|-----------------------------|-------|---------|-----|---------|
|                             | Miss  | sing    | То  | tal