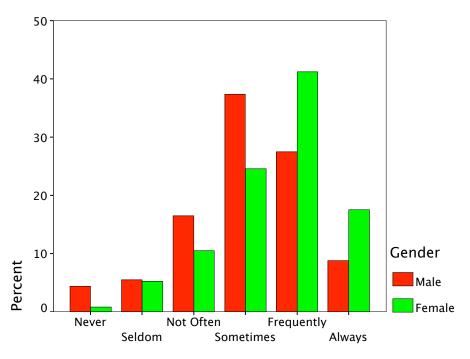

### Gender \* Radio-Wkend AM Crosstabulation

|        |        |                            | Radio-Wkend AM |        |        |
|--------|--------|----------------------------|----------------|--------|--------|
|        |        |                            | Yes            | No     | Total  |
| Gender | Male   | Count                      | 21             | 91     | 112    |
|        |        | % within Gender            | 18.8%          | 81.3%  | 100.0% |
|        |        | % within<br>Radio-Wkend AM | 28.8%          | 40.6%  | 37.7%  |
|        |        | % of Total                 | 7.1%           | 30.6%  | 37.7%  |
|        | Female | Count                      | 52             | 133    | 185    |
|        |        | % within Gender            | 28.1%          | 71.9%  | 100.0% |
|        |        | % within<br>Radio-Wkend AM | 71.2%          | 59.4%  | 62.3%  |
|        |        | % of Total                 | 17.5%          | 44.8%  | 62.3%  |
| Total  |        | Count                      | 73             | 224    | 297    |
|        |        | % within Gender            | 24.6%          | 75.4%  | 100.0% |
|        |        | % within<br>Radio-Wkend AM | 100.0%         | 100.0% | 100.0% |
|        |        | % of Total                 | 24.6%          | 75.4%  | 100.0% |