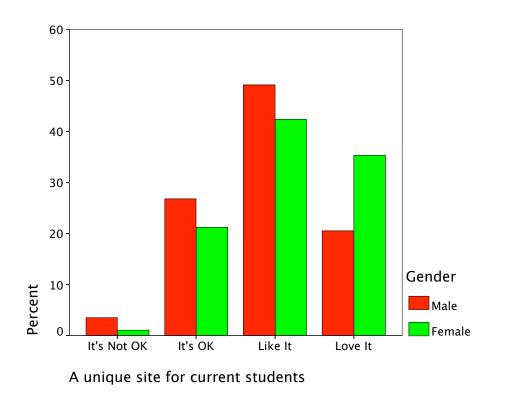

| % within Gender                       | 51.4%       | 100.0% |
|        |        | % within Web content<br>updated daily | 100.0%      | 100.0% |
|        |        | % of Total                            | 51.4%       | 100.0% |

#### Gender \* Web content updated daily Crosstabulation

# Graph



Lots of Color



Lots of Things to Look At







Different Type Styles and Sizes









Short txt Blocks w/Bullet Points





Min. Amnt of Txt



All Navigation Left







Navigation through pg









Site "sticks" to LH side window





Website "floats" in mid of window



Photos/graphics of students







Photos/graphics of the faculty









Pgs w/out photos/graphics









Flash Animation









A lot to Read







Podcasts or Vodcasts











Content updated once/mnth







Ability to buy textbooks online









Coll. IM address for all students









Chat w/Coll. Staff









Student Blog about the coll.







Able to IM w/current students









Virtual Campus Tour

















Free Email from Coll.