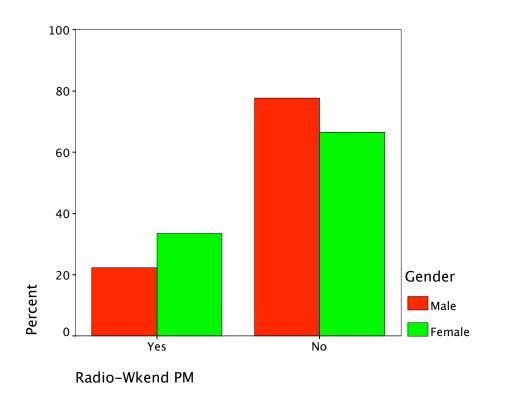

## Gender \* Radio-Wkend PM Crosstabulation

|        |        |                            | Radio-Wkend PM |        |        |
|--------|--------|----------------------------|----------------|--------|--------|
|        |        |                            | Yes            | No     | Total  |
| Gender | Male   | Count                      | 25             | 87     | 112    |
|        |        | % within Gender            | 22.3%          | 77.7%  | 100.0% |
|        |        | % within<br>Radio-Wkend PM | 28.7%          | 41.4%  | 37.7%  |
|        |        | % of Total                 | 8.4%           | 29.3%  | 37.7%  |
|        | Female | Count                      | 62             | 123    | 185    |
|        |        | % within Gender            | 33.5%          | 66.5%  | 100.0% |
|        |        | % within<br>Radio-Wkend PM | 71.3%          | 58.6%  | 62.3%  |
|        |        | % of Total                 | 20.9%          | 41.4%  | 62.3%  |
| Total  |        | Count                      | 87             | 210    | 297    |
|        |        | % within Gender            | 29.3%          | 70.7%  | 100.0% |
|        |        | % within<br>Radio-Wkend PM | 100.0%         | 100.0% | 100.0% |
|        |        | % of Total                 | 29.3%          | 70.7%  | 100.0% |