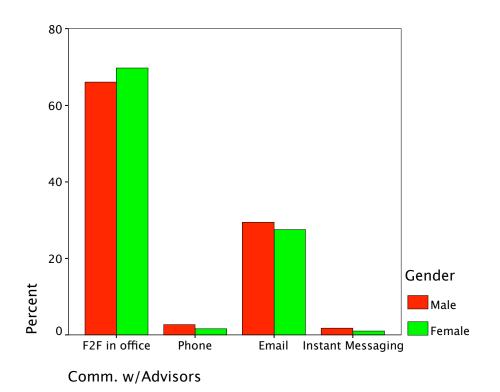

| Gender * Radio-Wkday A | AM Crosstabulation |
|------------------------|--------------------|
|------------------------|--------------------|

|        |        |                            | Radio-Wkday AM |        |        |
|--------|--------|----------------------------|----------------|--------|--------|
|        |        |                            | Yes            | No     | Total  |
| Gender | Male   | Count                      | 80             | 32     | 112    |
|        |        | % within Gender            | 71.4%          | 28.6%  | 100.0% |
|        |        | % within<br>Radio-Wkday AM | 35.2%          | 45.7%  | 37.7%  |
|        |        | % of Total                 | 26.9%          | 10.8%  | 37.7%  |
|        | Female | Count                      | 147            | 38     | 185    |
|        |        | % within Gender            | 79.5%          | 20.5%  | 100.0% |
|        |        | % within<br>Radio-Wkday AM | 64.8%          | 54.3%  | 62.3%  |
|        |        | % of Total                 | 49.5%          | 12.8%  | 62.3%  |
| Total  |        | Count                      | 227            | 70     | 297    |
|        |        | % within Gender            | 76.4%          | 23.6%  | 100.0% |
|        |        | % within<br>Radio-Wkday AM | 100.0%         | 100.0% | 100.0% |
|        |        | % of Total                 | 76.4%          | 23.6%  | 100.0% |

## Gender \* Radio-Wkday PM Crosstabulation

|        |        |                            | Radio-Wkday PM |        |        |
|--------|--------|----------------------------|----------------|--------|--------|
|        |        |                            | Yes            | No     | Total  |
| Gender | Male   | Count                      | 39             | 73     | 112    |
|        |        | % within Gender            | 34.8%          | 65.2%  | 100.0% |
|        |        | % within<br>Radio-Wkday PM | 29.3%          | 44.5%  | 37.7%  |
|        |        | % of Total                 | 13.1%          | 24.6%  | 37.7%  |
|        | Female | Count                      | 94             | 91     | 185    |
|        |        | % within Gender            | 50.8%          | 49.2%  | 100.0% |
|        |        | % within<br>Radio-Wkday PM | 70.7%          | 55.5%  | 62.3%  |
|        |        | % of Total                 | 31.6%          | 30.6%  | 62.3%  |
| Total  |        | Count                      | 133            | 164    | 297    |
|        |        | % within Gender            | 44.8%          | 55.2%  | 100.0% |
|        |        | % within<br>Radio-Wkday PM | 100.0%         | 100.0% | 100.0% |
|        |        | % of Total                 | 44.8%          | 55.2%  | 100.0% |

|        |        |                             | Radio-Wkday Eve |        |        |
|--------|--------|-----------------------------|-----------------|--------|--------|
|        |        |                             | Yes             | No     | Total  |
| Gender | Male   | Count                       | 41              | 71     | 112    |
|        |        | % within Gender             | 36.6%           | 63.4%  | 100.0% |
|        |        | % within<br>Radio-Wkday Eve | 34.5%           | 39.9%  | 37.7%  |
|        |        | % of Total                  | 13.8%           | 23.9%  | 37.7%  |
|        | Female | Count                       | 78              | 107    | 185    |
|        |        | % within Gender             | 42.2%           | 57.8%  | 100.0% |
|        |        | % within<br>Radio-Wkday Eve | 65.5%           | 60.1%  | 62.3%  |
|        |        | % of Total                  | 26.3%           | 36.0%  | 62.3%  |
| Total  |        | Count                       | 119             | 178    | 297    |
|        |        | % within Gender             | 40.1%           | 59.9%  | 100.0% |
|        |        | % within<br>Radio-Wkday Eve | 100.0%          | 100.0% | 100.0% |
|        |        | % of Total                  | 40.1%           | 59.9%  | 100.0% |

### Gender \* Radio-Wkend AM Crosstabulation

|        |        |                            | Radio-Wkend AM |        |        |
|--------|--------|----------------------------|----------------|--------|--------|
|        |        |                            | Yes            | No     | Total  |
| Gender | Male   | Count                      | 21             | 91     | 112    |
|        |        | % within Gender            | 18.8%          | 81.3%  | 100.0% |
|        |        | % within<br>Radio-Wkend AM | 28.8%          | 40.6%  | 37.7%  |
|        |        | % of Total                 | 7.1%           | 30.6%  | 37.7%  |
|        | Female | Count                      | 52             | 133    | 185    |
|        |        | % within Gender            | 28.1%          | 71.9%  | 100.0% |
|        |        | % within<br>Radio-Wkend AM | 71.2%          | 59.4%  | 62.3%  |
|        |        | % of Total                 | 17.5%          | 44.8%  | 62.3%  |
| Total  |        | Count                      | 73             | 224    | 297    |
|        |        | % within Gender            | 24.6%          | 75.4%  | 100.0% |
|        |        | % within<br>Radio-Wkend AM | 100.0%         | 100.0% | 100.0% |
|        |        | % of Total                 | 24.6%          | 75.4%  | 100.0% |

## Gender \* Radio-Wkend PM Crosstabulation

|        |        |                            | Radio-Wkend PM |        |        |
|--------|--------|----------------------------|----------------|--------|--------|
|        |        |                            | Yes            | No     | Total  |
| Gender | Male   | Count                      | 25             | 87     | 112    |
|        |        | % within Gender            | 22.3%          | 77.7%  | 100.0% |
|        |        | % within<br>Radio-Wkend PM | 28.7%          | 41.4%  | 37.7%  |
|        |        | % of Total                 | 8.4%           | 29.3%  | 37.7%  |
|        | Female | Count                      | 62             | 123    | 185    |
|        |        | % within Gender            | 33.5%          | 66.5%  | 100.0% |
|        |        | % within<br>Radio-Wkend PM | 71.3%          | 58.6%  | 62.3%  |
|        |        | % of Total                 | 20.9%          | 41.4%  | 62.3%  |
| Total  |        | Count                      | 87             | 210    | 297    |
|        |        | % within Gender            | 29.3%          | 70.7%  | 100.0% |
|        |        | % within<br>Radio-Wkend PM | 100.0%         | 100.0% | 100.0% |
|        |        | % of Total                 | 29.3%          | 70.7%  | 100.0% |

### Gender \* Radio-Wkend Eve Crosstabulation

|        |        |                             | Radio-Wkend Eve |        |        |
|--------|--------|-----------------------------|-----------------|--------|--------|
|        |        |                             | Yes             | No     | Total  |
| Gender | Male   | Count                       | 33              | 79     | 112    |
|        |        | % within Gender             | 29.5%           | 70.5%  | 100.0% |
|        |        | % within<br>Radio-Wkend Eve | 38.8%           | 37.3%  | 37.7%  |
|        |        | % of Total                  | 11.1%           | 26.6%  | 37.7%  |
|        | Female | Count                       | 52              | 133    | 185    |
|        |        | % within Gender             | 28.1%           | 71.9%  | 100.0% |
|        |        | % within<br>Radio-Wkend Eve | 61.2%           | 62.7%  | 62.3%  |
|        |        | % of Total                  | 17.5%           | 44.8%  | 62.3%  |
| Total  |        | Count                       | 85              | 212    | 297    |
|        |        | % within Gender             | 28.6%           | 71.4%  | 100.0% |
|        |        | % within<br>Radio-Wkend Eve | 100.0%          | 100.0% | 100.0% |
|        |        | % of Total                  | 28.6%           | 71.4%  | 100.0% |