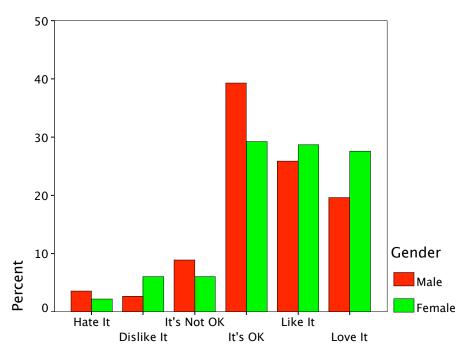

51.4%       | 100.0% |
|        |        | % within Web content<br>updated daily | 100.0%      | 100.0% |
|        |        | % of Total                            | 51.4%       | 100.0% |

#### Gender \* Web content updated daily Crosstabulation

# Graph



Lots of Color



Lots of Things to Look At







Different Type Styles and Sizes









Short txt Blocks w/Bullet Points





Min. Amnt of Txt



All Navigation Left







Navigation through pg









Site "sticks" to LH side window





Website "floats" in mid of window



Photos/graphics of students







Photos/graphics of the faculty









Pgs w/out photos/graphics









Flash Animation









A lot to Read







Podcasts or Vodcasts











Content updated once/mnth







Ability to buy textbooks online









Coll. IM address for all students









Chat w/Coll. Staff









Student Blog about the coll.







Able to IM w/current students









Virtual Campus Tour

















Free Email from Coll.