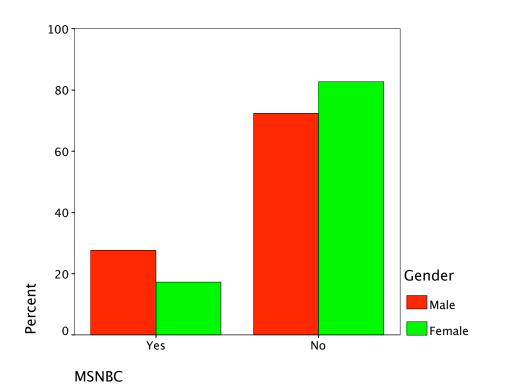

|        |        |                 | MSNBC  |        |        |
|--------|--------|-----------------|--------|--------|--------|
|        |        |                 | Yes    | No     | Total  |
| Gender | Male   | Count           | 31     | 81     | 112    |
|        |        | % within Gender | 27.7%  | 72.3%  | 100.0% |
|        |        | % within MSNBC  | 49.2%  | 34.6%  | 37.7%  |
|        |        | % of Total      | 10.4%  | 27.3%  | 37.7%  |
|        | Female | Count           | 32     | 153    | 185    |
|        |        | % within Gender | 17.3%  | 82.7%  | 100.0% |
|        |        | % within MSNBC  | 50.8%  | 65.4%  | 62.3%  |
|        |        | % of Total      | 10.8%  | 51.5%  | 62.3%  |
| Total  |        | Count           | 63     | 234    | 297    |
|        |        | % within Gender | 21.2%  | 78.8%  | 100.0% |
|        |        | % within MSNBC  | 100.0% | 100.0% | 100.0% |
|        |        | % of Total      | 21.2%  | 78.8%  | 100.0% |