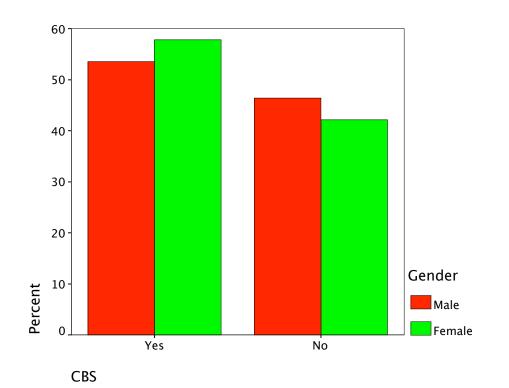

## Gender \* CBS Crosstabulation

|        |        |                 | CE     | 3S     |        |
|--------|--------|-----------------|--------|--------|--------|
|        |        |                 | Yes    | No     | Total  |
| Gender | Male   | Count           | 60     | 52     | 112    |
|        |        | % within Gender | 53.6%  | 46.4%  | 100.0% |
|        |        | % within CBS    | 35.9%  | 40.0%  | 37.7%  |
|        |        | % of Total      | 20.2%  | 17.5%  | 37.7%  |
|        | Female | Count           | 107    | 78     | 185    |
|        |        | % within Gender | 57.8%  | 42.2%  | 100.0% |
|        |        | % within CBS    | 64.1%  | 60.0%  | 62.3%  |
|        |        | % of Total      | 36.0%  | 26.3%  | 62.3%  |
| Total  |        | Count           | 167    | 130    | 297    |
|        |        | % within Gender | 56.2%  | 43.8%  | 100.0% |
|        |        | % within CBS    | 100.0% | 100.0% | 100.0% |
|        |        | % of Total      | 56.2%  | 43.8%  | 100.0% |