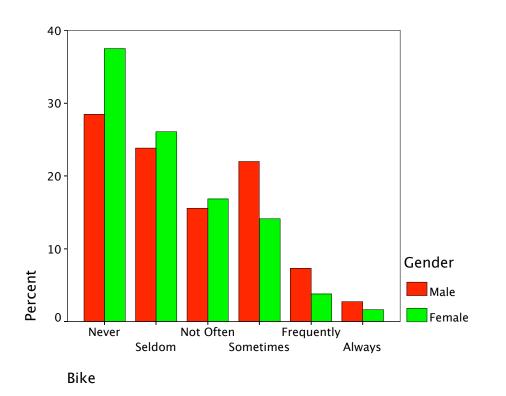

4%   | 3.4%   | 4.8%   |
|                    | Always     | Count                          | 3      | 6      | 9      |
|                    |            | % within Our<br>College Sports | 33.3%  | 66.7%  | 100.0% |
|                    |            | % within Gender                | 2.7%   | 3.3%   | 3.1%   |
|                    |            | % of Total                     | 1.0%   | 2.0%   | 3.1%   |
| Total              |            | Count                          | 111    | 183    | 294    |
|                    |            | % within Our<br>College Sports | 37.8%  | 62.2%  | 100.0% |
|                    |            | % within Gender                | 100.0% | 100.0% | 100.0% |
|                    |            | % of Total                     | 37.8%  | 62.2%  | 100.0% |













**Coffee Houses** 







Bowling







Public Transit





Graph



Movies







Music or Game Shops













High School Sports



Our College Sports

## Crosstabs

#### Case Processing Summary

|                             | Cases |         |  |
|-----------------------------|-------|---------|--|
|                             | Valid |         |  |
|                             | Ν     | Percent |  |
| Class Schedules *<br>Gender | 295   | 97.4%   |  |
| Financial Aid * Gender      | 296   | 97.7%   |  |
| Catalog * Gender            | 295   | 97.4%   |  |

### Case Processing Summary

|                             | Cases |         |     |         |
|-----------------------------|-------|---------|-----|---------|
|                             | Miss  | sing    | То  | ta