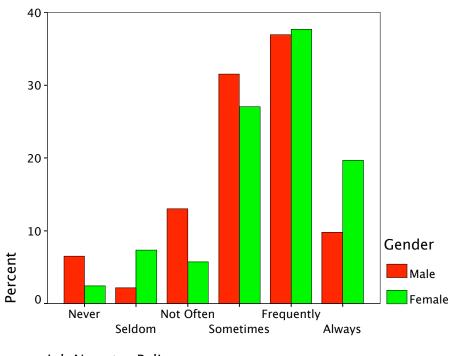

## Gender \* Radio-Wkday PM Crosstabulation

|        |        |                            | Radio-Wkday PM |        |        |
|--------|--------|----------------------------|----------------|--------|--------|
|        |        |                            | Yes            | No     | Total  |
| Gender | Male   | Count                      | 39             | 73     | 112    |
|        |        | % within Gender            | 34.8%          | 65.2%  | 100.0% |
|        |        | % within<br>Radio-Wkday PM | 29.3%          | 44.5%  | 37.7%  |
|        |        | % of Total                 | 13.1%          | 24.6%  | 37.7%  |
|        | Female | Count                      | 94             | 91     | 185    |
|        |        | % within Gender            | 50.8%          | 49.2%  | 100.0% |
|        |        | % within<br>Radio-Wkday PM | 70.7%          | 55.5%  | 62.3%  |
|        |        | % of Total                 | 31.6%          | 30.6%  | 62.3%  |
| Total  |        | Count                      | 133            | 164    | 297    |
|        |        | % within Gender            | 44.8%          | 55.2%  | 100.0% |
|        |        | % within<br>Radio-Wkday PM | 100.0%         | 100.0% | 100.0% |
|        |        | % of Total                 | 44.8%          | 55.2%  | 100.0% |

### Gender \* TV-Wkday PM Crosstabulation