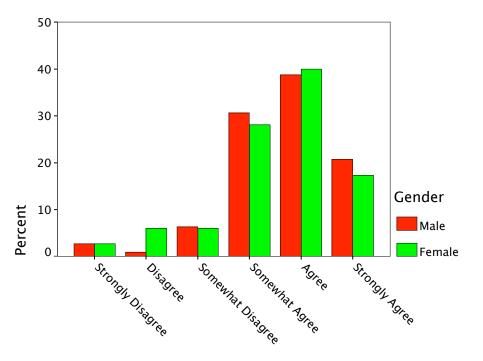

Graph

Radio-Wkday Eve

|        |        |                             | Radio-Wkday Eve |        |        |
|--------|--------|-----------------------------|-----------------|--------|--------|
|        |        |                             | Yes             | No     | Total  |
| Gender | Male   | Count                       | 41              | 71     | 112    |
|        |        | % within Gender             | 36.6%           | 63.4%  | 100.0% |
|        |        | % within<br>Radio-Wkday Eve | 34.5%           | 39.9%  | 37.7%  |
|        |        | % of Total                  | 13.8%           | 23.9%  | 37.7%  |
|        | Female | Count                       | 78              | 107    | 185    |
|        |        | % within Gender             | 42.2%           | 57.8%  | 100.0% |
|        |        | % within<br>Radio-Wkday Eve | 65.5%           | 60.1%  | 62.3%  |
|        |        | % of Total                  | 26.3%           | 36.0%  | 62.3%  |
| Total  |        | Count                       | 119             | 178    | 297    |
|        |        | % within Gender             | 40.1%           | 59.9%  | 100.0% |
|        |        | % within<br>Radio-Wkday Eve | 100.0%          | 100.0% | 100.0% |
|        |        | % of Total                  | 40.1%           | 59.9%  | 100.0% |