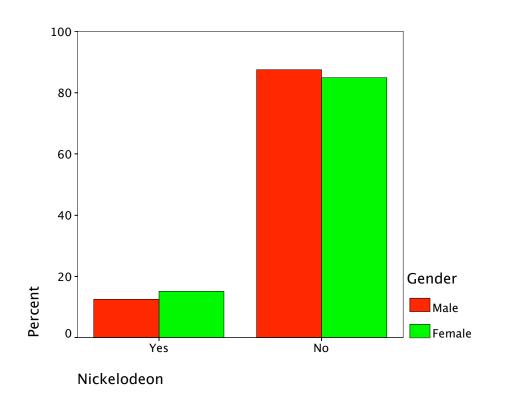

### Gender \* Nickelodeon Crosstabulation

|        |        |                      | Nickelodeon |        |        |
|--------|--------|----------------------|-------------|--------|--------|
|        |        |                      | Yes         | No     | Total  |
| Gender | Male   | Count                | 14          | 98     | 112    |
|        |        | % within Gender      | 12.5%       | 87.5%  | 100.0% |
|        |        | % within Nickelodeon | 33.3%       | 38.4%  | 37.7%  |
|        |        | % of Total           | 4.7%        | 33.0%  | 37.7%  |
|        | Female | Count                | 28          | 157    | 185    |
|        |        | % within Gender      | 15.1%       | 84.9%  | 100.0% |
|        |        | % within Nickelodeon | 66.7%       | 61.6%  | 62.3%  |
|        |        | % of Total           | 9.4%        | 52.9%  | 62.3%  |
| Total  |        | Count                | 42          | 255    | 297    |
|        |        | % within Gender      | 14.1%       | 85.9%  | 100.0% |
|        |        | % within Nickelodeon | 100.0%      | 100.0% | 100.0% |
|        |        | % of Total           | 14.1%       | 85.9%  | 100.0% |