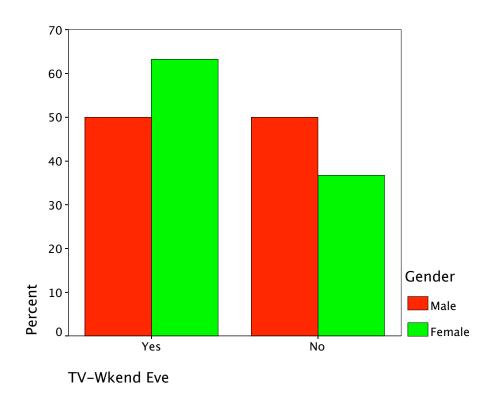

|        |        |                       | TV–Wke | end Eve |        |
|--------|--------|-----------------------|--------|---------|--------|
|        |        |                       | Yes    | No      | Total  |
| Gender | Male   | Count                 | 56     | 56      | 112    |
|        |        | % within Gender       | 50.0%  | 50.0%   | 100.0% |
|        |        | % within TV-Wkend Eve | 32.4%  | 45.2%   | 37.7%  |
|        |        | % of Total            | 18.9%  | 18.9%   | 37.7%  |
|        | Female | Count                 | 117    | 68      | 185    |
|        |        | % within Gender       | 63.2%  | 36.8%   | 100.0% |
|        |        | % within TV-Wkend Eve | 67.6%  | 54.8%   | 62.3%  |
|        |        | % of Total            | 39.4%  | 22.9%   | 62.3%  |
| Total  |        | Count                 | 173    | 124     | 297    |
|        |        | % within Gender       | 58.2%  | 41.8%   | 100.0% |
|        |        | % within TV-Wkend Eve | 100.0% | 100.0%  | 100.0% |
|        |        | % of Total            | 58.2%  | 41.8%   | 100.0% |

## Gender \* TV-Wkend Eve Crosstabulation