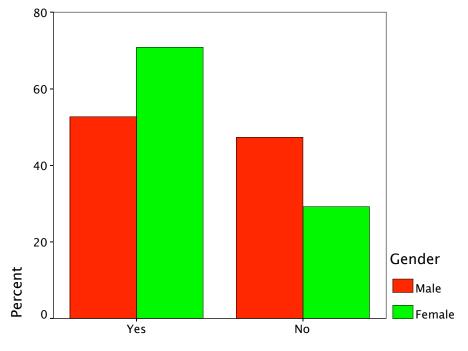

## Gender \* CNN Crosstabulation

|        |        |                 | CN     | IN     |        |
|--------|--------|-----------------|--------|--------|--------|
|        |        |                 | Yes    | No     | Total  |
| Gender | Male   | Count           | 34     | 78     | 112    |
|        |        | % within Gender | 30.4%  | 69.6%  | 100.0% |
|        |        | % within CNN    | 46.6%  | 34.8%  | 37.7%  |
|        |        | % of Total      | 11.4%  | 26.3%  | 37.7%  |
|        | Female | Count           | 39     | 146    | 185    |
|        |        | % within Gender | 21.1%  | 78.9%  | 100.0% |
|        |        | % within CNN    | 53.4%  | 65.2%  | 62.3%  |
|        |        | % of Total      | 13.1%  | 49.2%  | 62.3%  |
| Total  |        | Count           | 73     | 224    | 297    |
|        |        | % within Gender | 24.6%  | 75.4%  | 100.0% |
|        |        | % within CNN    | 100.0% | 100.0% | 100.0% |
|        |        | % of Total      | 24.6%  | 75.4%  | 100.0% |