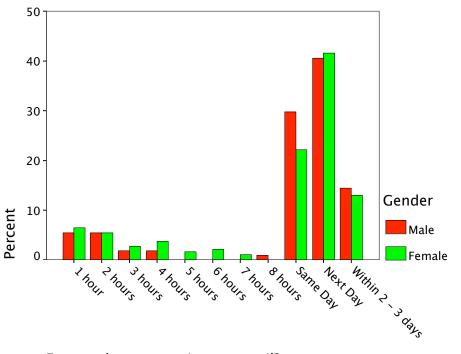

| % of Total                                      | 13.9%    | 26.0%                            | 8.1%                 | 62.5%  |
| Total  |        | Count                                           | 74       | 122                              | 40                   | 296    |
|        |        | % within Gender                                 | 25.0%    | 41.2%                            | 13.5%                | 100.0% |
|        |        | % within Expected<br>response time to<br>email? | 100.0%   | 100.0%                           | 100.0%               | 100.0% |
|        |        | % of Total                                      | 25.0%    | 41.2%                            | 13.5%                | 100.0% |

#### Gender \* Expected response time to email? Crosstabulation

# Graph



Expected response time to email?

# Crosstabs

|                                                                     | Cases |         |  |
|---------------------------------------------------------------------|-------|---------|--|
|                                                                     | Va    | lid     |  |
|                                                                     | N     | Percent |  |
| Gender * Lots of Color                                              | 297   | 98.0%   |  |
| Gender * Lots of Things<br>to Look At                               | 295   | 97.4%   |  |
| Gender * Lots of White<br>Space                                     | 296   | 97.7%   |  |
| Gender * Different Type<br>Styles and Sizes                         | 296   | 97.7%   |  |
| Gende