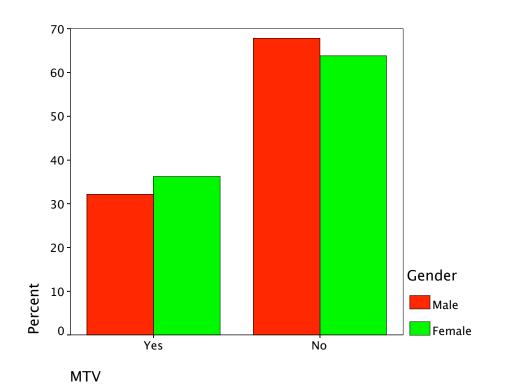

Gender \* MTV Crosstabulation

|        |        |                 | M      | ΓV     |        |
|--------|--------|-----------------|--------|--------|--------|
|        |        |                 | Yes    | No     | Total  |
| Gender | Male   | Count           | 36     | 76     | 112    |
|        |        | % within Gender | 32.1%  | 67.9%  | 100.0% |
|        |        | % within MTV    | 35.0%  | 39.2%  | 37.7%  |
|        |        | % of Total      | 12.1%  | 25.6%  | 37.7%  |
|        | Female | Count           | 67     | 118    | 185    |
|        |        | % within Gender | 36.2%  | 63.8%  | 100.0% |
|        |        | % within MTV    | 65.0%  | 60.8%  | 62.3%  |
|        |        | % of Total      | 22.6%  | 39.7%  | 62.3%  |
| Total  |        | Count           | 103    | 194    | 297    |
|        |        | % within Gender | 34.7%  | 65.3%  | 100.0% |
|        |        | % within MTV    | 100.0% | 100.0% | 100.0% |
|        |        | % of Total      | 34.7%  | 65.3%  | 100.0% |