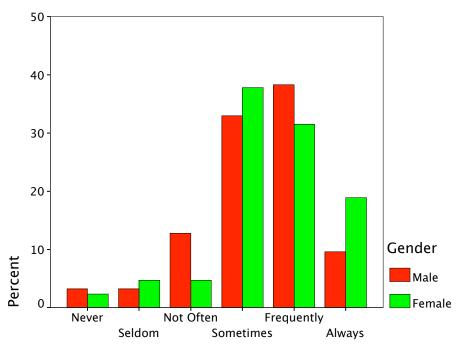

|        |        |                             | Radio-Wkday Eve |        |        |
|--------|--------|-----------------------------|-----------------|--------|--------|
|        |        |                             | Yes             | No     | Total  |
| Gender | Male   | Count                       | 41              | 71     | 112    |
|        |        | % within Gender             | 36.6%           | 63.4%  | 100.0% |
|        |        | % within<br>Radio-Wkday Eve | 34.5%           | 39.9%  | 37.7%  |
|        |        | % of Total                  | 13.8%           | 23.9%  | 37.7%  |
|        | Female | Count                       | 78              | 107    | 185    |
|        |        | % within Gender             | 42.2%           | 57.8%  | 100.0% |
|        |        | % within<br>Radio-Wkday Eve | 65.5%           | 60.1%  | 62.3%  |
|        |        | % of Total                  | 26.3%           | 36.0%  | 62.3%  |
| Total  |        | Count                       | 119             | 178    | 297    |
|        |        | % within Gender             | 40.1%           | 59.9%  | 100.0% |
|        |        | % within<br>Radio-Wkday Eve | 100.0%          | 100.0% | 100.0% |
|        |        | % of Total                  | 40.1%           | 59.9%  | 100.0% |

Graph

Radio-Wkday Eve