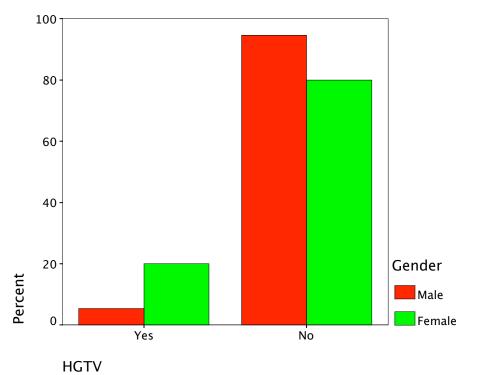

## Gender \* HGTV Crosstabulation

|        |        |                 | HG     | TV     |        |
|--------|--------|-----------------|--------|--------|--------|
|        |        |                 | Yes    | No     | Total  |
| Gender | Male   | Count           | 6      | 106    | 112    |
|        |        | % within Gender | 5.4%   | 94.6%  | 100.0% |
|        |        | % within HGTV   | 14.0%  | 41.7%  | 37.7%  |
|        |        | % of Total      | 2.0%   | 35.7%  | 37.7%  |
|        | Female | Count           | 37     | 148    | 185    |
|        |        | % within Gender | 20.0%  | 80.0%  | 100.0% |
|        |        | % within HGTV   | 86.0%  | 58.3%  | 62.3%  |
|        |        | % of Total      | 12.5%  | 49.8%  | 62.3%  |
| Total  |        | Count           | 43     | 254    | 297    |
|        |        | % within Gender | 14.5%  | 85.5%  | 100.0% |
|        |        | % within HGTV   | 100.0% | 100.0% | 100.0% |
|        |        | % of Total      | 14.5%  | 85.5%  | 100.0% |