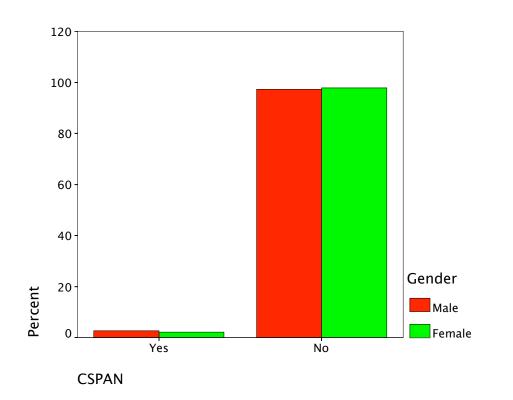

|        |        |                 | CSF    | PAN    |        |
|--------|--------|-----------------|--------|--------|--------|
|        |        |                 | Yes    | No     | Total  |
| Gender | Male   | Count           | 3      | 109    | 112    |
|        |        | % within Gender | 2.7%   | 97.3%  | 100.0% |
|        |        | % within CSPAN  | 42.9%  | 37.6%  | 37.7%  |
|        |        | % of Total      | 1.0%   | 36.7%  | 37.7%  |
|        | Female | Count           | 4      | 181    | 185    |
|        |        | % within Gender | 2.2%   | 97.8%  | 100.0% |
|        |        | % within CSPAN  | 57.1%  | 62.4%  | 62.3%  |
|        |        | % of Total      | 1.3%   | 60.9%  | 62.3%  |
| Total  |        | Count           | 7      | 290    | 297    |
|        |        | % within Gender | 2.4%   | 97.6%  | 100.0% |
|        |        | % within CSPAN  | 100.0% | 100.0% | 100.0% |
|        |        | % of Total      | 2.4%   | 97.6%  | 100.0% |

### Gender \* CSPAN Crosstabulation