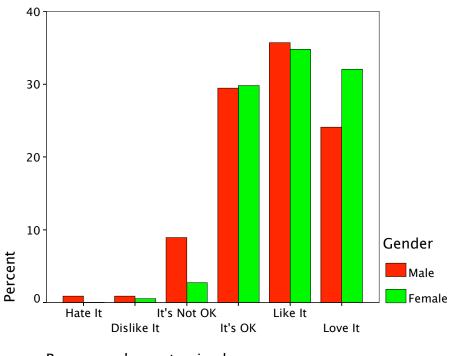

| 51.4%       | 100.0% |
|        |        | % within Web content<br>updated daily | 100.0%      | 100.0% |
|        |        | % of Total                            | 51.4%       | 100.0% |

#### Gender \* Web content updated daily Crosstabulation

# Graph



Lots of Color



Lots of Things to Look At







Different Type Styles and Sizes









Short txt Blocks w/Bullet Points





Min. Amnt of Txt



All Navigation Left







Navigation through pg









Site "sticks" to LH side window





Website "floats" in mid of window



Photos/graphics of students







Photos/graphics of the faculty









Pgs w/out photos/graphics









Flash Animation









A lot to Read







Podcasts or Vodcasts











Content updated once/mnth







Ability to buy textbooks online









Coll. IM address for all students









Chat w/Coll. Staff









Student Blog about the coll.







Able to IM w/current students









Virtual Campus Tour

















Free Email from Coll.