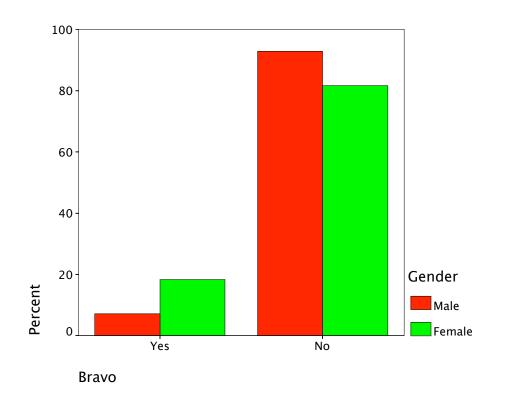

## Gender \* Bravo Crosstabulation

|        |        |                 | Bra    | ινο    |        |
|--------|--------|-----------------|--------|--------|--------|
|        |        |                 | Yes    | No     | Total  |
| Gender | Male   | Count           | 8      | 104    | 112    |
|        |        | % within Gender | 7.1%   | 92.9%  | 100.0% |
|        |        | % within Bravo  | 19.0%  | 40.8%  | 37.7%  |
|        |        | % of Total      | 2.7%   | 35.0%  | 37.7%  |
|        | Female | Count           | 34     | 151    | 185    |
|        |        | % within Gender | 18.4%  | 81.6%  | 100.0% |
|        |        | % within Bravo  | 81.0%  | 59.2%  | 62.3%  |
|        |        | % of Total      | 11.4%  | 50.8%  | 62.3%  |
| Total  |        | Count           | 42     | 255    | 297    |
|        |        | % within Gender | 14.1%  | 85.9%  | 100.0% |
|        |        | % within Bravo  | 100.0% | 100.0% | 100.0% |
|        |        | % of Total      | 14.1%  | 85.9%  | 100.0% |