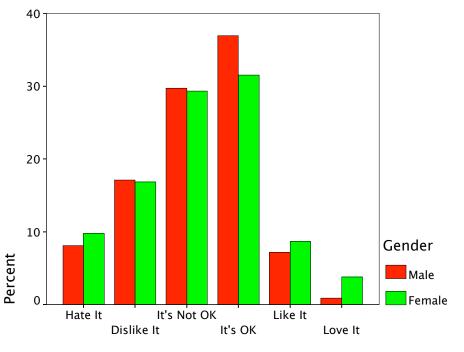

|        |        |                       | Radio- | School |        |
|--------|--------|-----------------------|--------|--------|--------|
|        |        |                       | Yes    | No     | Total  |
| Gender | Male   | Count                 | 2      | 110    | 112    |
|        |        | % within Gender       | 1.8%   | 98.2%  | 100.0% |
|        |        | % within Radio-School | 22.2%  | 38.2%  | 37.7%  |
|        |        | % of Total            | .7%    | 37.0%  | 37.7%  |
|        | Female | Count                 | 7      | 178    | 185    |
|        |        | % within Gender       | 3.8%   | 96.2%  | 100.0% |
|        |        | % within Radio-School | 77.8%  | 61.8%  | 62.3%  |
|        |        | % of Total            | 2.4%   | 59.9%  | 62.3%  |
| Total  |        | Count                 | 9      | 288    | 297    |
|        |        | % within Gender       | 3.0%   | 97.0%  | 100.0% |
|        |        | % within Radio-School | 100.0% | 100.0% | 100.0% |
|        |        | % of Total            | 3.0%   | 97.0%  | 100.0% |