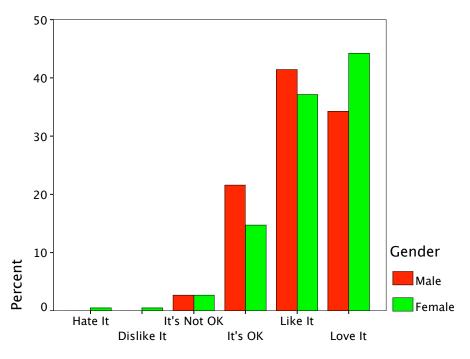

% within Gender                       | 51.4%       | 100.0% |
|        |        | % within Web content<br>updated daily | 100.0%      | 100.0% |
|        |        | % of Total                            | 51.4%       | 100.0% |

#### Gender \* Web content updated daily Crosstabulation

# Graph



Lots of Color



Lots of Things to Look At







Different Type Styles and Sizes









Short txt Blocks w/Bullet Points





Min. Amnt of Txt



All Navigation Left







Navigation through pg









Site "sticks" to LH side window





Website "floats" in mid of window



Photos/graphics of students







Photos/graphics of the faculty









Pgs w/out photos/graphics









Flash Animation









A lot to Read







Podcasts or Vodcasts











Content updated once/mnth







Ability to buy textbooks online









Coll. IM address for all students









Chat w/Coll. Staff









Student Blog about the coll.







Able to IM w/current students









Virtual Campus Tour

















Free Email from Coll.