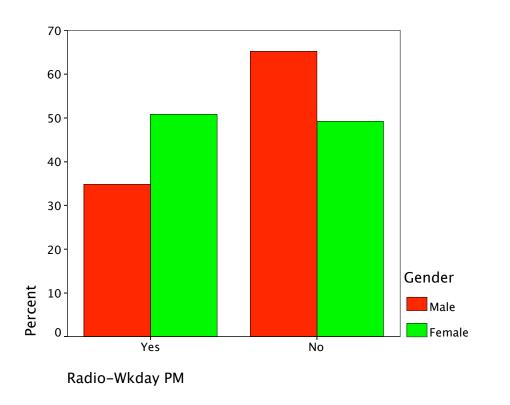

## Gender \* Radio-Wkday PM Crosstabulation

|        |        |                            | Radio-Wkday PM |        |        |
|--------|--------|----------------------------|----------------|--------|--------|
|        |        |                            | Yes            | No     | Total  |
| Gender | Male   | Count                      | 39             | 73     | 112    |
|        |        | % within Gender            | 34.8%          | 65.2%  | 100.0% |
|        |        | % within<br>Radio-Wkday PM | 29.3%          | 44.5%  | 37.7%  |
|        |        | % of Total                 | 13.1%          | 24.6%  | 37.7%  |
|        | Female | Count                      | 94             | 91     | 185    |
|        |        | % within Gender            | 50.8%          | 49.2%  | 100.0% |
|        |        | % within<br>Radio-Wkday PM | 70.7%          | 55.5%  | 62.3%  |
|        |        | % of Total                 | 31.6%          | 30.6%  | 62.3%  |
| Total  |        | Count                      | 133            | 164    | 297    |
|        |        | % within Gender            | 44.8%          | 55.2%  | 100.0% |
|        |        | % within<br>Radio-Wkday PM | 100.0%         | 100.0% | 100.0% |
|        |        | % of Total                 | 44.8%          | 55.2%  | 100.0% |