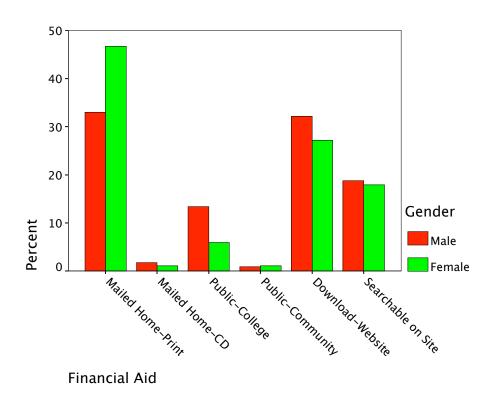

thin Gender  | 35.7%  | 27.3%  | 30.5%  |
|         |                    | % of Total       | 13.6%  | 16.9%  | 30.5%  |
|         | Searchable on Site | Count            | 24     | 39     | 63     |
|         |                    | % within Catalog | 38.1%  | 61.9%  | 100.0% |
|         |                    | % within Gender  | 21.4%  | 21.3%  | 21.4%  |
|         |                    | % of Total       | 8.1%   | 13.2%  | 21.4%  |
| Total   |                    | Count            | 112    | 183    | 295    |
|         |                    | % within Catalog | 38.0%  | 62.0%  | 100.0% |
|         |                    | % within Gender  | 100.0% | 100.0% | 100.0% |
|         |                    | % of Total       | 38.0%  | 62.0%  | 100.0% |

#### Catalog \* Gender Crosstabulation











Catalog

## Crosstabs

|                                   | Cases<br>Valid |         |  |
|-----------------------------------|----------------|---------|--|
|                                   | Ν              | Percent |  |
| Gender * Comm.<br>w/Professors    | 297            | 98.0%   |  |
| Gender * Comm.<br>w/Advisors      | 297            | 98.0%   |  |
| Gender * College<br>comm. w/you?  | 296            | 97.7%   |  |
| Gender * You comm.<br>w/students? | 295            | 97.4%   |  |
| Gender * Alum<br>comm. w/you?     | 297            | 98.0%   |  |

## Case Processing Summary

#### **Case Processing Summary**

|                                   | Cases |         |     |         |  |
|-----------------------------------|-------|---------|-----|---------|--|
|