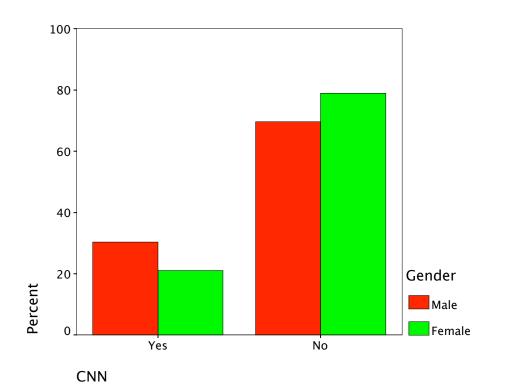

## Gender \* CNN Crosstabulation

|        |        |                 | CN     | IN     |        |
|--------|--------|-----------------|--------|--------|--------|
|        |        |                 | Yes    | No     | Total  |
| Gender | Male   | Count           | 34     | 78     | 112    |
|        |        | % within Gender | 30.4%  | 69.6%  | 100.0% |
|        |        | % within CNN    | 46.6%  | 34.8%  | 37.7%  |
|        |        | % of Total      | 11.4%  | 26.3%  | 37.7%  |
|        | Female | Count           | 39     | 146    | 185    |
|        |        | % within Gender | 21.1%  | 78.9%  | 100.0% |
|        |        | % within CNN    | 53.4%  | 65.2%  | 62.3%  |
|        |        | % of Total      | 13.1%  | 49.2%  | 62.3%  |
| Total  |        | Count           | 73     | 224    | 297    |
|        |        | % within Gender | 24.6%  | 75.4%  | 100.0% |
|        |        | % within CNN    | 100.0% | 100.0% | 100.0% |
|        |        | % of Total      | 24.6%  | 75.4%  | 100.0% |