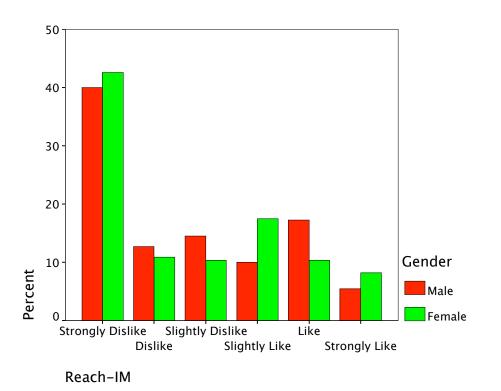

-IM | 50.0%  | 28.6%         | 37.5%  |
|        |        | % of Total        | 6.5%   | 2.0%          | 37.5%  |
|        | Female | Count             | 19     | 15            | 183    |
|        |        | % within Gender   | 10.4%  | 8.2%          | 100.0% |
|        |        | % within Reach-IM | 50.0%  | 71.4%         | 62.5%  |
|        |        | % of Total        | 6.5%   | 5.1%          | 62.5%  |
| Total  |        | Count             | 38     | 21            | 293    |
|        |        | % within Gender   | 13.0%  | 7.2%          | 100.0% |
|        |        | % within Reach-IM | 100.0% | 100.0%        | 100.0% |
|        |        | % of Total        | 13.0%  | 7.2%          | 100.0% |



Reach- Mail





Reach- Email









Reach- Home Ph





Reach- Cell





Reach- Text





Crosstabs

## Case Processing Summary

|                                 | Cas | ses     |
|---------------------------------|-----|---------|
|                                 | Va  | lid     |
|                                 | N   | Percent |
| Ski * Gender                    | 296 | 97.7%   |
| Bike * Gender                   | 293 | 96.7%   |
| Coffee Houses * Gender          | 295 | 97.4%   |
| Mall * Gender                   | 295 | 97.4%   |
| Bowling * Gender                | 294 | 97.0%   |
| Antiquing * Gender              | 295 | 97.4%   |
| Public Transit * Gender         | 294 | 97.0%   |
| Car Races * Gender              | 294 | 97.0%   |
| Movies * Gender                 | 295 | 97.4%   |
| Concerts * Gender               | 294 | 97.0%   |
| Music or Game Shops *<br>Gend