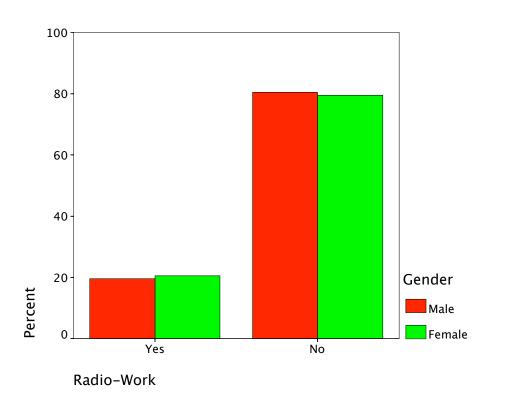

### Gender \* Radio-Work Crosstabulation

|        |        |                     | Radio- | -Work  |        |
|--------|--------|---------------------|--------|--------|--------|
|        |        |                     | Yes    | No     | Total  |
| Gender | Male   | Count               | 22     | 90     | 112    |
|        |        | % within Gender     | 19.6%  | 80.4%  | 100.0% |
|        |        | % within Radio-Work | 36.7%  | 38.0%  | 37.7%  |
|        |        | % of Total          | 7.4%   | 30.3%  | 37.7%  |
|        | Female | Count               | 38     | 147    | 185    |
|        |        | % within Gender     | 20.5%  | 79.5%  | 100.0% |
|        |        | % within Radio-Work | 63.3%  | 62.0%  | 62.3%  |
|        |        | % of Total          | 12.8%  | 49.5%  | 62.3%  |
| Total  |        | Count               | 60     | 237    | 297    |
|        |        | % within Gender     | 20.2%  | 79.8%  | 100.0% |
|        |        | % within Radio-Work | 100.0% | 100.0% | 100.0% |
|        |        | % of Total          | 20.2%  | 79.8%  | 100.0% |