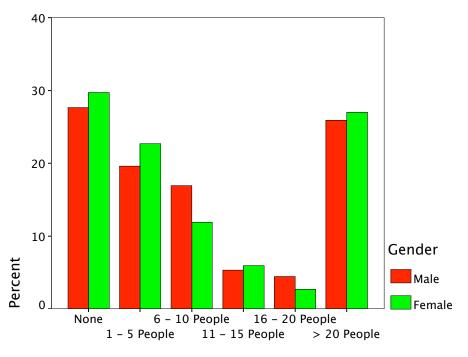

### Gender \* Radio-Wkend AM Crosstabulation

|        |        |                            | Radio-Wkend AM |        |        |
|--------|--------|----------------------------|----------------|--------|--------|
|        |        |                            | Yes            | No     | Total  |
| Gender | Male   | Count                      | 21             | 91     | 112    |
|        |        | % within Gender            | 18.8%          | 81.3%  | 100.0% |
|        |        | % within<br>Radio-Wkend AM | 28.8%          | 40.6%  | 37.7%  |
|        |        | % of Total                 | 7.1%           | 30.6%  | 37.7%  |
|        | Female | Count                      | 52             | 133    | 185    |
|        |        | % within Gender            | 28.1%          | 71.9%  | 100.0% |
|        |        | % within<br>Radio-Wkend AM | 71.2%          | 59.4%  | 62.3%  |
|        |        | % of Total                 | 17.5%          | 44.8%  | 62.3%  |
| Total  |        | Count                      | 73             | 224    | 297    |
|        |        | % within Gender            | 24.6%          | 75.4%  | 100.0% |
|        |        | % within<br>Radio-Wkend AM | 100.0%         | 100.0% | 100.0% |
|        |        | % of Total                 | 24.6%          | 75.4%  | 100.0% |