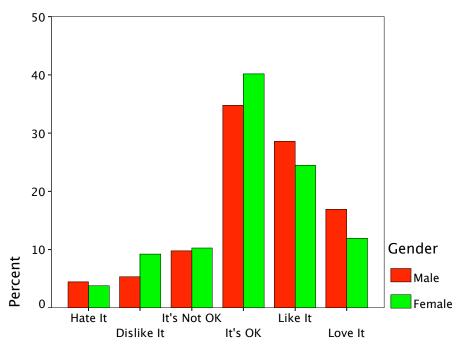

|        |        |                             | Radio-Wkday Eve |        |        |
|--------|--------|-----------------------------|-----------------|--------|--------|
|        |        |                             | Yes             | No     | Total  |
| Gender | Male   | Count                       | 41              | 71     | 112    |
|        |        | % within Gender             | 36.6%           | 63.4%  | 100.0% |
|        |        | % within<br>Radio-Wkday Eve | 34.5%           | 39.9%  | 37.7%  |
|        |        | % of Total                  | 13.8%           | 23.9%  | 37.7%  |
|        | Female | Count                       | 78              | 107    | 185    |
|        |        | % within Gender             | 42.2%           | 57.8%  | 100.0% |
|        |        | % within<br>Radio-Wkday Eve | 65.5%           | 60.1%  | 62.3%  |
|        |        | % of Total                  | 26.3%           | 36.0%  | 62.3%  |
| Total  |        | Count                       | 119             | 178    | 297    |
|        |        | % within Gender             | 40.1%           | 59.9%  | 100.0% |
|        |        | % within<br>Radio-Wkday Eve | 100.0%          | 100.0% | 100.0% |
|        |        | % of Total                  | 40.1%           | 59.9%  | 100.0% |