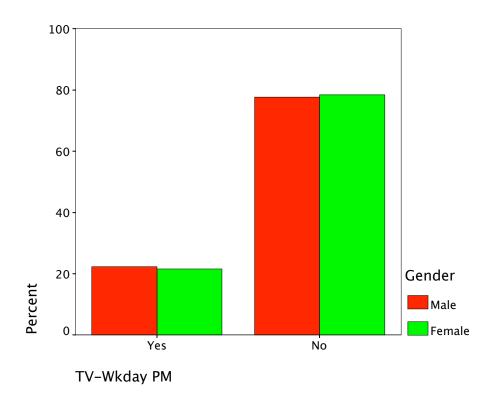

|        |        |                      | TV-Wko | day PM |        |
|--------|--------|----------------------|--------|--------|--------|
|        |        |                      | Yes    | No     | Total  |
| Gender | Male   | Count                | 25     | 87     | 112    |
|        |        | % within Gender      | 22.3%  | 77.7%  | 100.0% |
|        |        | % within TV-Wkday PM | 38.5%  | 37.5%  | 37.7%  |
|        |        | % of Total           | 8.4%   | 29.3%  | 37.7%  |
|        | Female | Count                | 40     | 145    | 185    |
|        |        | % within Gender      | 21.6%  | 78.4%  | 100.0% |
|        |        | % within TV-Wkday PM | 61.5%  | 62.5%  | 62.3%  |
|        |        | % of Total           | 13.5%  | 48.8%  | 62.3%  |
| Total  |        | Count                | 65     | 232    | 297    |
|        |        | % within Gender      | 21.9%  | 78.1%  | 100.0% |
|        |        | % within TV-Wkday PM | 100.0% | 100.0% | 100.0% |
|        |        | % of Total           | 21.9%  | 78.1%  | 100.0% |

### Gender \* TV-Wkday PM Crosstabulation