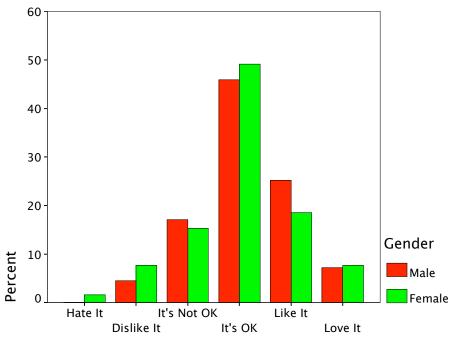

## Gender \* TV-Wkday AM Crosstabulation

|        |        |                      | TV-Wkday AM |        |        |
|--------|--------|----------------------|-------------|--------|--------|
|        |        |                      | Yes         | No     | Total  |
| Gender | Male   | Count                | 21          | 91     | 112    |
|        |        | % within Gender      | 18.8%       | 81.3%  | 100.0% |
|        |        | % within TV-Wkday AM | 33.9%       | 38.7%  | 37.7%  |
|        |        | % of Total           | 7.1%        | 30.6%  | 37.7%  |
|        | Female | Count                | 41          | 144    | 185    |
|        |        | % within Gender      | 22.2%       | 77.8%  | 100.0% |
|        |        | % within TV-Wkday AM | 66.1%       | 61.3%  | 62.3%  |
|        |        | % of Total           | 13.8%       | 48.5%  | 62.3%  |
| Total  |        | Count                | 62          | 235    | 297    |
|        |        | % within Gender      | 20.9%       | 79.1%  | 100.0% |
|        |        | % within TV-Wkday AM | 100.0%      | 100.0% | 100.0% |
|        |        | % of Total           | 20.9%       | 79.1%  | 100.0% |