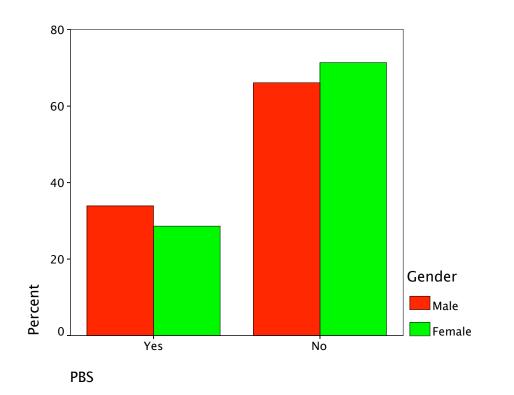

|        |        |                 | PE     | 3S     |        |
|--------|--------|-----------------|--------|--------|--------|
|        |        |                 | Yes    | No     | Total  |
| Gender | Male   | Count           | 38     | 74     | 112    |
|        |        | % within Gender | 33.9%  | 66.1%  | 100.0% |
|        |        | % within PBS    | 41.8%  | 35.9%  | 37.7%  |
|        |        | % of Total      | 12.8%  | 24.9%  | 37.7%  |
|        | Female | Count           | 53     | 132    | 185    |
|        |        | % within Gender | 28.6%  | 71.4%  | 100.0% |
|        |        | % within PBS    | 58.2%  | 64.1%  | 62.3%  |
|        |        | % of Total      | 17.8%  | 44.4%  | 62.3%  |
| Total  |        | Count           | 91     | 206    | 297    |
|        |        | % within Gender | 30.6%  | 69.4%  | 100.0% |
|        |        | % within PBS    | 100.0% | 100.0% | 100.0% |
|        |        | % of Total      | 30.6%  | 69.4%  | 100.0% |

## Gender \* PBS Crosstabulation