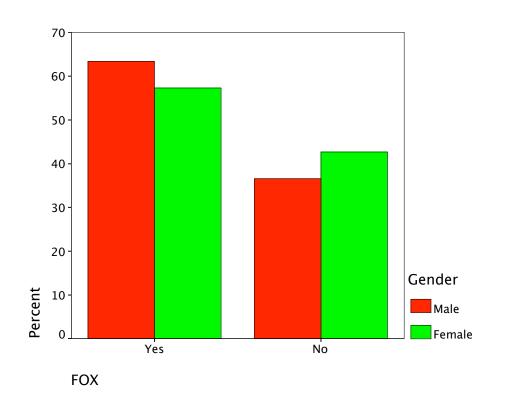

|        |        |                 | FC     | X      |        |
|--------|--------|-----------------|--------|--------|--------|
|        |        |                 | Yes    | No     | Total  |
| Gender | Male   | Count           | 71     | 41     | 112    |
|        |        | % within Gender | 63.4%  | 36.6%  | 100.0% |
|        |        | % within FOX    | 40.1%  | 34.2%  | 37.7%  |
|        |        | % of Total      | 23.9%  | 13.8%  | 37.7%  |
|        | Female | Count           | 106    | 79     | 185    |
|        |        | % within Gender | 57.3%  | 42.7%  | 100.0% |
|        |        | % within FOX    | 59.9%  | 65.8%  | 62.3%  |
|        |        | % of Total      | 35.7%  | 26.6%  | 62.3%  |
| Total  |        | Count           | 177    | 120    | 297    |
|        |        | % within Gender | 59.6%  | 40.4%  | 100.0% |
|        |        | % within FOX    | 100.0% | 100.0% | 100.0% |
|        |        | % of Total      | 59.6%  | 40.4%  | 100.0% |

### Gender \* FOX Crosstabulation