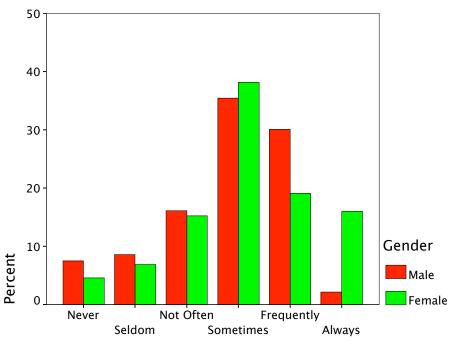

| 128    |
|        |        | % within Gender                    | 31.3%       | 15.6%       | 100.0% |
|        |        | % within<br>Transfer:Narrator True | 58.0%       | 76.9%       | 58.2%  |
|        |        | % of Total                         | 18.2%       | 9.1%        | 58.2%  |
| Total  |        | Count                              | 69          | 26          | 220    |
|        |        | % within Gender                    | 31.4%       | 11.8%       | 100.0% |
|        |        | % within<br>Transfer:Narrator True | 100.0%      | 100.0%      | 100.0% |
|        |        | % of Total                         | 31.4%       | 11.8%       | 100.0% |

#### Gender \* Transfer:Narrator True Crosstabulation

## Graph



Transfer:Student Believe



Transfer:Student True









Transfer:Faculty True









Transfer:Narrator True

## Crosstabs

|                                  | Cases<br>Valid |         |  |  |
|----------------------------------|----------------|---------|--|--|
|                                  | Ν              | Percent |  |  |
| Gender * Job:Student<br>Believe  | 215            | 71.0%   |  |  |
| Gender * Job:Student<br>True     | 207            | 68.3%   |  |  |
| Gender * Job:Faculty<br>Believe  | 212            | 70.0%   |  |  |
| Gender * Job:Faculty<br>True     | 204            | 67.3%   |  |  |
| Gender * Job:Narrator<br>Believe | 214            | 70.6%   |  |  |
| Gender * Job:Narrator<br>True    | 205            | 67.7%   |  |  |

## Case Processing Summary

### Case Processing Summary

|                                  |