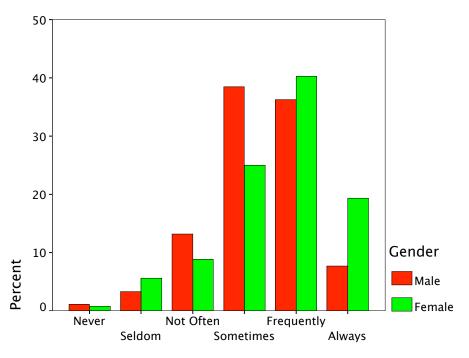

# Graph

TV-Wkday AM

## Gender \* TV-Wkday AM Crosstabulation

|        |        |                      | TV-Wkday AM |        |        |
|--------|--------|----------------------|-------------|--------|--------|
|        |        |                      | Yes         | No     | Total  |
| Gender | Male   | Count                | 21          | 91     | 112    |
|        |        | % within Gender      | 18.8%       | 81.3%  | 100.0% |
|        |        | % within TV-Wkday AM | 33.9%       | 38.7%  | 37.7%  |
|        |        | % of Total           | 7.1%        | 30.6%  | 37.7%  |
|        | Female | Count                | 41          | 144    | 185    |
|        |        | % within Gender      | 22.2%       | 77.8%  | 100.0% |
|        |        | % within TV-Wkday AM | 66.1%       | 61.3%  | 62.3%  |
|        |        | % of Total           | 13.8%       | 48.5%  | 62.3%  |
| Total  |        | Count                | 62          | 235    | 297    |
|        |        | % within Gender      | 20.9%       | 79.1%  | 100.0% |
|        |        | % within TV-Wkday AM | 100.0%      | 100.0% | 100.0% |
|        |        | % of Total           | 20.9%       | 79.1%  | 100.0% |