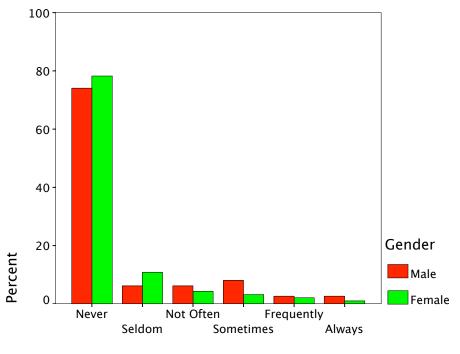

| 1.4%   | 3.4%   | 4.8%   |
|                    | Always     | Count                          | 3      | 6      | 9      |
|                    |            | % within Our<br>College Sports | 33.3%  | 66.7%  | 100.0% |
|                    |            | % within Gender                | 2.7%   | 3.3%   | 3.1%   |
|                    |            | % of Total                     | 1.0%   | 2.0%   | 3.1%   |
| Total              |            | Count                          | 111    | 183    | 294    |
|                    |            | % within Our<br>College Sports | 37.8%  | 62.2%  | 100.0% |
|                    |            | % within Gender                | 100.0% | 100.0% | 100.0% |
|                    |            | % of Total                     | 37.8%  | 62.2%  | 100.0% |













**Coffee Houses** 







Bowling







Public Transit





Graph



Movies







Music or Game Shops













High School Sports



Our College Sports

## Crosstabs

#### Case Processing Summary

|                             | Cases |         |  |
|-----------------------------|-------|---------|--|
|                             | Valid |         |  |
|                             | Ν     | Percent |  |
| Class Schedules *<br>Gender | 295   | 97.4%   |  |
| Financial Aid * Gender      | 296   | 97.7%   |  |
| Catalog * Gender            | 295   | 97.4%   |  |

### Case Processing Summary

|                             | Cases |         |     |         |
|-----------------------------|-------|---------|-----|---------|
|                             | Miss  | sing    | То