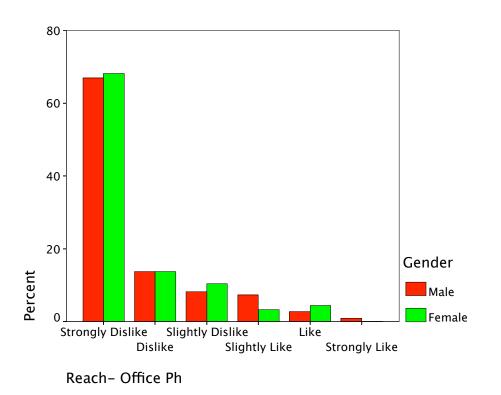

.5%          | 100.0% |
|        |        | % within Reach-IM | 50.0%  | 28.6%         | 37.5%  |
|        |        | % of Total        | 6.5%   | 2.0%          | 37.5%  |
|        | Female | Count             | 19     | 15            | 183    |
|        |        | % within Gender   | 10.4%  | 8.2%          | 100.0% |
|        |        | % within Reach-IM | 50.0%  | 71.4%         | 62.5%  |
|        |        | % of Total        | 6.5%   | 5.1%          | 62.5%  |
| Total  |        | Count             | 38     | 21            | 293    |
|        |        | % within Gender   | 13.0%  | 7.2%          | 100.0% |
|        |        | % within Reach-IM | 100.0% | 100.0%        | 100.0% |
|        |        | % of Total        | 13.0%  | 7.2%          | 100.0% |



Reach- Mail





Reach- Email









Reach- Home Ph





Reach- Cell





Reach- Text





Crosstabs

## Case Processing Summary

|                                 | Cas | ses     |
|---------------------------------|-----|---------|
|                                 | Va  | lid     |
|                                 | N   | Percent |
| Ski * Gender                    | 296 | 97.7%   |
| Bike * Gender                   | 293 | 96.7%   |
| Coffee Houses * Gender          | 295 | 97.4%   |
| Mall * Gender                   | 295 | 97.4%   |
| Bowling * Gender                | 294 | 97.0%   |
| Antiquing * Gender              | 295 | 97.4%   |
| Public Transit * Gender         | 294 | 97.0%   |
| Car Races * Gender              | 294 | 97.0%   |
| Movies * Gender                 | 295 | 97.4%   |
| Concerts * Gender