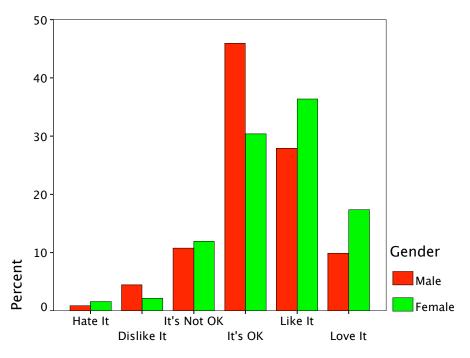

### Gender \* Radio Format Pref Crosstabulation

|        |        |                               |                      | Radio For   | rmat Pref |         |
|--------|--------|-------------------------------|----------------------|-------------|-----------|---------|
|        |        |                               | Adult<br>Contemporar | Alternative | Classical | Country |
| Gender | Male   | Count                         | y<br>14              | 31          | 5         | 6       |
|        |        | % within Gender               | 13.3%                | 29.5%       | 4.8%      | 5.7%    |
|        |        | % within Radio<br>Format Pref | 36.8%                | 46.3%       | 55.6%     | 18.2%   |
|        |        | % of Total                    | 5.0%                 | 11.0%       | 1.8%      | 2.1%    |
|        | Female | Count                         | 24                   | 36          | 4         | 27      |
|        |        | % within Gender               | 13.6%                | 20.5%       | 2.3%      | 15.3%   |
|        |        | % within Radio<br>Format Pref | 63.2%                | 53.7%       | 44.4%     | 81.8%   |
|        |        | % of Total                    | 8.5%                 | 12.8%       | 1.4%      | 9.6%    |
| Total  |        | Count                         | 38                   | 67          | 9         | 33      |
|        |        | % within Gender               | 13.5%                | 23.8%       | 3.2%      | 11.7%   |
|        |        | % within Radio<br>Format Pref | 100.0%               | 100.0%      | 100.0%    | 100.0%  |
|        |        | % of Total                    | 13.5%                | 23.8%       | 3.2%      | 11.7%   |

### Gender \* Radio Format Pref Crosstabulation

|        |        |                               | Radio Format Pref     |        |            |              |
|--------|--------|-------------------------------|-----------------------|--------|------------|--------------|
|        |        |                               | Contemporar<br>y Hits | Jazz   | News Radio | Public Radio |
| Gender | Male   | Count                         | 14                    | 1      | 5          | 8            |
|        |        | % within Gender               | 13.3%                 | 1.0%   | 4.8%       | 7.6%         |
|        |        | % within Radio<br>Format Pref | 35.9%                 | 33.3%  | 62.5%      | 36.4%        |
|        |        | % of Total                    | 5.0%                  | .4%    | 1.8%       | 2.8%         |
|        | Female | Count                         | 25                    | 2      | 3          | 14           |
|        |        | % within Gender               | 14.2%                 | 1.1%   | 1.7%       | 8.0%         |
|        |        | % within Radio<br>Format Pref | 64.1%                 | 66.7%  | 37.5%      | 63.6%        |
|        |        | % of Total                    | 8.9%                  | .7%    | 1.1%       | 5.0%         |
| Total  |        | Count                         | 39                    | 3      | 8          | 22           |
|        |        | % within Gender               | 13.9%                 | 1.1%   | 2.8%       | 7.8%         |
|        |        | % within Radio<br>Format Pref | 100.0%                | 100.0% | 100.0%     | 100.0%       |
|        |        | % of Total                    | 13.9%                 | 1.1%   | 2.8%       | 7.8%         |

#### Gender \* Radio Format Pref Crosstabulation

|        |        |                               | R                 | adio Format Pre | f                  |        |
|--------|--------|-------------------------------|-------------------|-----------------|--------------------|--------|
|        |        |                               | Religious<br>Rock | Urban Rock      | Other<br>Languages | Total  |
| Gender | Male   | Count                         | 10                | 10              | 1                  | 105    |
|        |        | % within Gender               | 9.5%              | 9.5%            | 1.0%               | 100.0% |
|        |        | % within Radio<br>Format Pref | 41.7%             | 31.3%           | 16.7%              | 37.4%  |
|        |        | % of Total                    | 3.6%              | 3.6%            | .4%                | 37.4%  |
|        | Female | Count                         | 14                | 22              | 5                  | 176    |
|        |        | % within Gender               | 8.0%              | 12.5%           | 2.8%               | 100.0% |
|        |        | % within Radio<br>Format Pref | 58.3%             | 68.8%           | 83.3%              | 62.6%  |
|        |        | % of Total                    | 5.0%              | 7.8%            | 1.8%               | 62.6%  |
| Total  |        | Count                         | 24                | 32              | 6                  | 281    |
|        |        | % within Gender               | 8.5%              | 11.4%           | 2.1%               | 100.0% |
|        |        | % within Radio<br>Format Pref | 100.0%            | 100.0%          | 100.0%             | 100.0% |
|        |        | % of Total                    | 8.5%              | 11.4%           | 2.1%               | 100.0% |