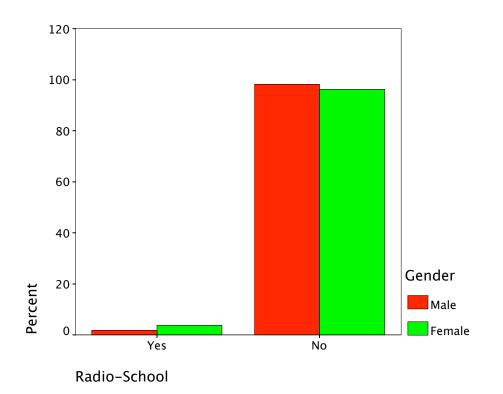

|        |        |                       | Radio- | School |        |
|--------|--------|-----------------------|--------|--------|--------|
|        |        |                       | Yes    | No     | Total  |
| Gender | Male   | Count                 | 2      | 110    | 112    |
|        |        | % within Gender       | 1.8%   | 98.2%  | 100.0% |
|        |        | % within Radio-School | 22.2%  | 38.2%  | 37.7%  |
|        |        | % of Total            | .7%    | 37.0%  | 37.7%  |
|        | Female | Count                 | 7      | 178    | 185    |
|        |        | % within Gender       | 3.8%   | 96.2%  | 100.0% |
|        |        | % within Radio-School | 77.8%  | 61.8%  | 62.3%  |
|        |        | % of Total            | 2.4%   | 59.9%  | 62.3%  |
| Total  |        | Count                 | 9      | 288    | 297    |
|        |        | % within Gender       | 3.0%   | 97.0%  | 100.0% |
|        |        | % within Radio-School | 100.0% | 100.0% | 100.0% |
|        |        | % of Total            | 3.0%   | 97.0%  | 100.0% |

## Gender \* Radio-School Crosstabulation