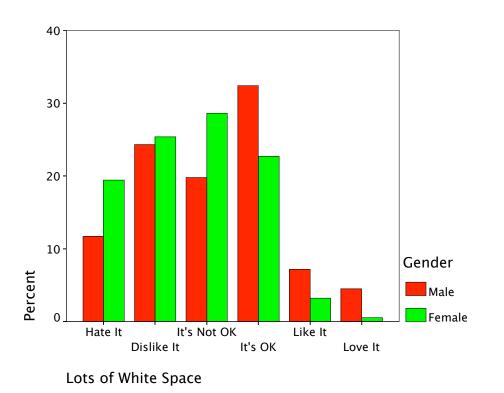

### Gender \* Radio Format Pref Crosstabulation

|        |        |                               |                      | Radio For   | rmat Pref |         |
|--------|--------|-------------------------------|----------------------|-------------|-----------|---------|
|        |        |                               | Adult<br>Contemporar | Alternative | Classical | Country |
| Gender | Male   | Count                         | y<br>14              | 31          | 5         | 6       |
|        |        | % within Gender               | 13.3%                | 29.5%       | 4.8%      | 5.7%    |
|        |        | % within Radio<br>Format Pref | 36.8%                | 46.3%       | 55.6%     | 18.2%   |
|        |        | % of Total                    | 5.0%                 | 11.0%       | 1.8%      | 2.1%    |
|        | Female | Count                         | 24                   | 36          | 4         | 27      |
|        |        | % within Gender               | 13.6%                | 20.5%       | 2.3%      | 15.3%   |
|        |        | % within Radio<br>Format Pref | 63.2%                | 53.7%       | 44.4%     | 81.8%   |
|        |        | % of Total                    | 8.5%                 | 12.8%       | 1.4%      | 9.6%    |
| Total  |        | Count                         | 38                   | 67          | 9         | 33      |
|        |        | % within Gender               | 13.5%                | 23.8%       | 3.2%      | 11.7%   |
|        |        | % within Radio<br>Format Pref | 100.0%               | 100.0%      | 100.0%    | 100.0%  |
|        |        | % of Total                    | 13.5%                | 23.8%       | 3.2%      | 11.7%   |

### Gender \* Radio Format Pref Crosstabulation

|        |        |                               | Radio Format Pref     |        |            |              |
|--------|--------|-------------------------------|-----------------------|--------|------------|--------------|
|        |        |                               | Contemporar<br>y Hits | Jazz   | News Radio | Public Radio |
| Gender | Male   | Count                         | 14                    | 1      | 5          | 8            |
|        |        | % within Gender               | 13.3%                 | 1.0%   | 4.8%       | 7.6%         |
|        |        | % within Radio<br>Format Pref | 35.9%                 | 33.3%  | 62.5%      | 36.4%        |
|        |        | % of Total                    | 5.0%                  | .4%    | 1.8%       | 2.8%         |
|        | Female | Count                         | 25                    | 2      | 3          | 14           |
|        |        | % within Gender               | 14.2%                 | 1.1%   | 1.7%       | 8.0%         |
|        |        | % within Radio<br>Format Pref | 64.1%                 | 66.7%  | 37.5%      | 63.6%        |
|        |        | % of Total                    | 8.9%                  | .7%    | 1.1%       | 5.0%         |
| Total  |        | Count                         | 39                    | 3      | 8          | 22           |
|        |        | % within Gender               | 13.9%                 | 1.1%   | 2.8%       | 7.8%         |
|        |        | % within Radio<br>Format Pref | 100.0%                | 100.0% | 100.0%     | 100.0%       |
|        |        | % of Total                    | 13.9%                 | 1.1%   | 2.8%       | 7.8%         |

#### Gender \* Radio Format Pref Crosstabulation

|        |        |                               | R                 | adio Format Pre | f                  |        |
|--------|--------|-------------------------------|-------------------|-----------------|--------------------|--------|
|        |        |                               | Religious<br>Rock | Urban Rock      | Other<br>Languages | Total  |
| Gender | Male   | Count                         | 10                | 10              | 1                  | 105    |
|        |        | % within Gender               | 9.5%              | 9.5%            | 1.0%               | 100.0% |
|        |        | % within Radio<br>Format Pref | 41.7%             | 31.3%           | 16.7%              | 37.4%  |
|        |        | % of Total                    | 3.6%              | 3.6%            | .4%                | 37.4%  |
|        | Female | Count                         | 14                | 22              | 5                  | 176    |
|        |        | % within Gender               | 8.0%              | 12.5%           | 2.8%               | 100.0% |
|        |        | % within Radio<br>Format Pref | 58.3%             | 68.8%           | 83.3%              | 62.6%  |
|        |        | % of Total                    | 5.0%              | 7.8%            | 1.8%               | 62.6%  |
| Total  |        | Count                         | 24                | 32              | 6                  | 281    |
|        |        | % within Gender               | 8.5%              | 11.4%           | 2.1%               | 100.0% |
|        |        | % within Radio<br>Format Pref | 100.0%            | 100.0%          | 100.0%             | 100.0% |
|        |        | % of Total                    | 8.5%              | 11.4%           | 2.1%               | 100.0% |