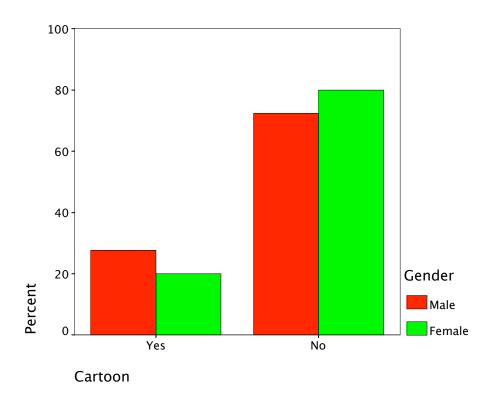

|        |        |                  | Cartoon |        |        |
|--------|--------|------------------|---------|--------|--------|
|        |        |                  | Yes     | No     | Total  |
| Gender | Male   | Count            | 31      | 81     | 112    |
|        |        | % within Gender  | 27.7%   | 72.3%  | 100.0% |
|        |        | % within Cartoon | 45.6%   | 35.4%  | 37.7%  |
|        |        | % of Total       | 10.4%   | 27.3%  | 37.7%  |
|        | Female | Count            | 37      | 148    | 185    |
|        |        | % within Gender  | 20.0%   | 80.0%  | 100.0% |
|        |        | % within Cartoon | 54.4%   | 64.6%  | 62.3%  |
|        |        | % of Total       | 12.5%   | 49.8%  | 62.3%  |
| Total  |        | Count            | 68      | 229    | 297    |
|        |        | % within Gender  | 22.9%   | 77.1%  | 100.0% |
|        |        | % within Cartoon | 100.0%  | 100.0% | 100.0% |
|        |        | % of Total       | 22.9%   | 77.1%  | 100.0% |

## Gender \* Cartoon Crosstabulation